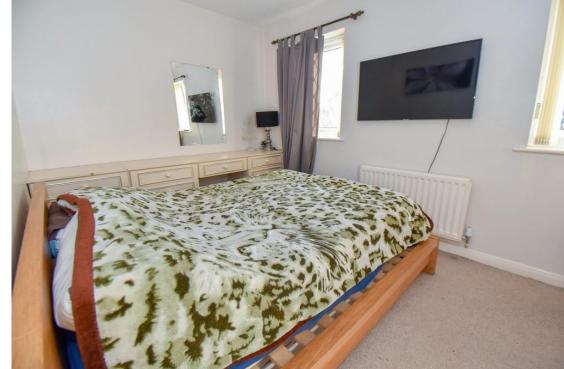

On the first floor the landing has an airing cupboard and doors leading off to three bedrooms and the family bathroom. The front facing bedroom has built-in wardrobes and a useful storage cupboard and the two rear facing bedrooms have views of the garden. Completing the accommodation is the bathroom which has a white suite including a panelled bath with electric shower over, WC and wash hand basin, a window to the side elevation and part tiled walls.