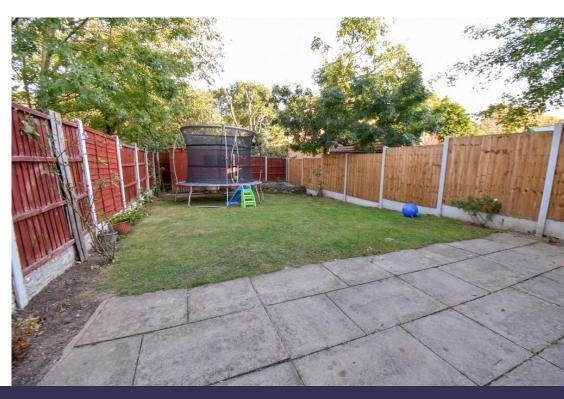

Outside to the front is a small fore garden with a driveway to the side leading to the detached garage which has an up and over door and a pedestrian door to the rear garden.

To the rear is a good-sized private garden with lawn, display borders and a patio area. The property is offered to the market with no upward chain and offers an ideal investment opportunity or first time buy.