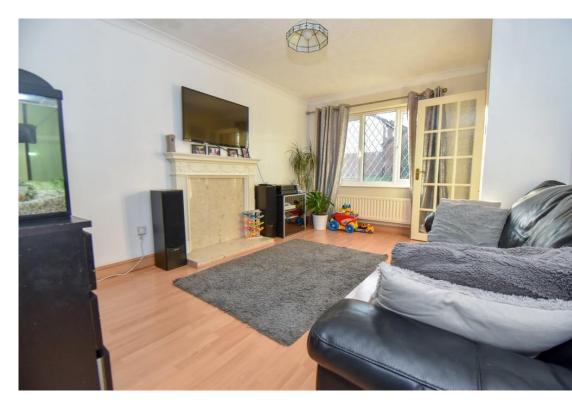

The entrance door opens into the hall with practical laminate flooring and stairs rising to the first floor. A door opens into the living room with fire surround, front facing window and continuation of the laminate flooring. From here, a door gives access to the dining room which has a laminate flooring, a useful storage cupboard and French doors opening out onto the rear patio. An open archway leads into the kitchen which has a range of base and wall units with roll edge work surfaces incorporating a breakfast bar and appliances including a gas hob with electric oven under, plumbing for a washing machine and dishwasher and space for a fridge freezer.