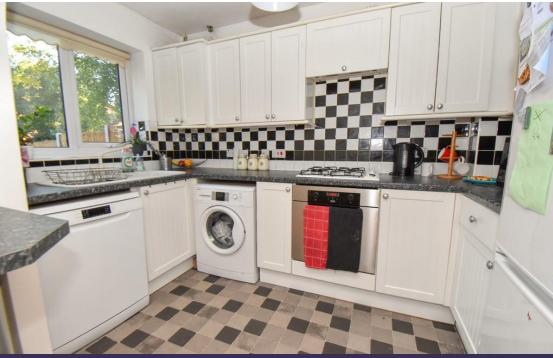

The entrance door opens into the hall with practical laminate flooring and stairs rising to the first floor. A door opens into the living room with fire surround, front facing window and continuation of the laminate flooring. From here, a door gives access to the dining room which has a laminate flooring, a useful storage cupboard and French doors opening out onto the rear patio. An open archway leads into the kitchen which has a range of base and wall units with roll edge work surfaces incorporating a breakfast bar and appliances including a gas hob with electric oven under, plumbing for a washing machine and dishwasher and space for a fridge freezer.