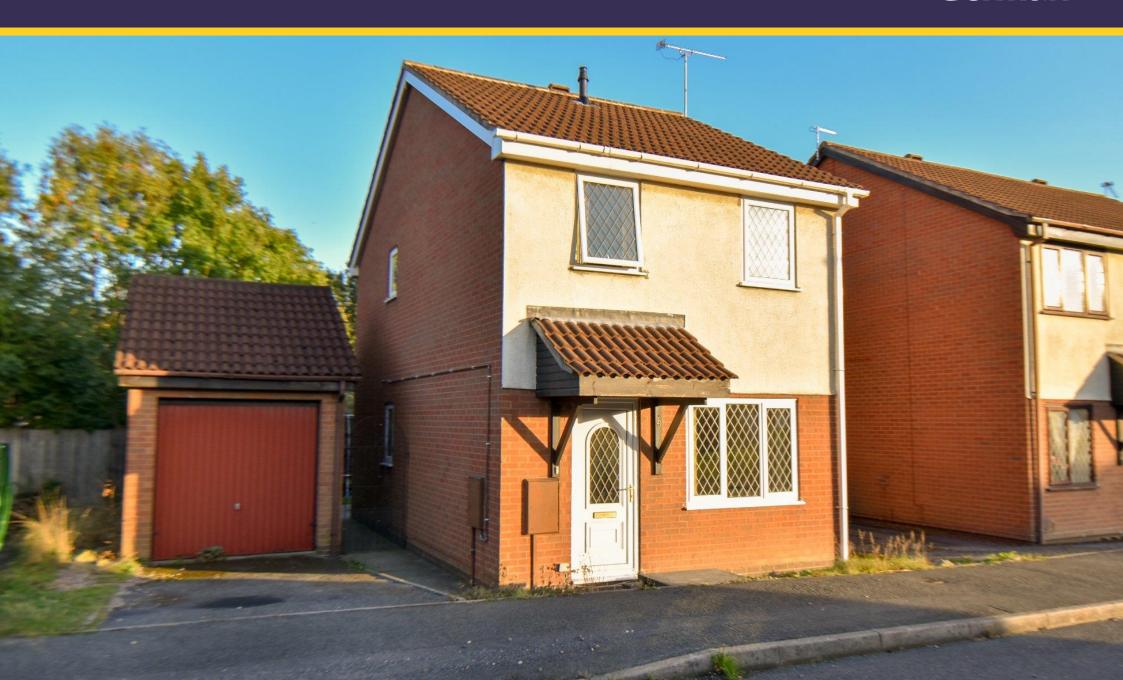

## Shenington Way

Oakwood, Derby, DE21 2QE £210,000

A modern three-bedroom detached family home with detached garage and good-sized rear garden, located in a popular development in Oakwood. Offered to the market with no upward chain.

Outside to the front is a small fore garden with a driveway to the side leading to the detached garage which has an up and over door and a pedestrian door to the rear garden.

To the rear is a good-sized private garden with lawn, display borders and a patio area. The property is offered to the market with no upward chain and offers an ideal investment opportunity or first time buy.