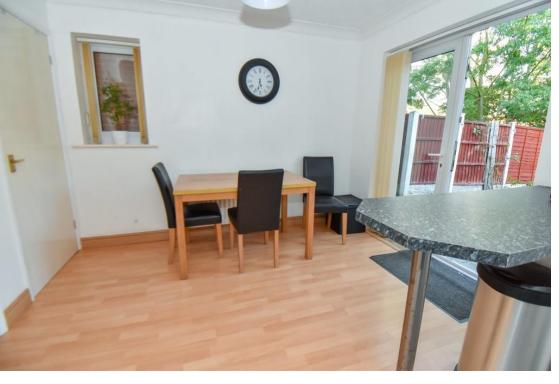

The entrance door opens into the hall with practical laminate flooring and stairs rising to the first floor. A door opens into the living room with fire surround, front facing window and continuation of the laminate flooring. From here, a door gives access to the dining room which has a laminate flooring, a useful storage cupboard and French doors opening out onto the rear patio. An open archway leads into the kitchen which has a range of base and wall units with roll edge work surfaces incorporating a breakfast bar and appliances including a gas hob with electric oven under, plumbing for a washing machine and dishwasher and space for a fridge freezer.