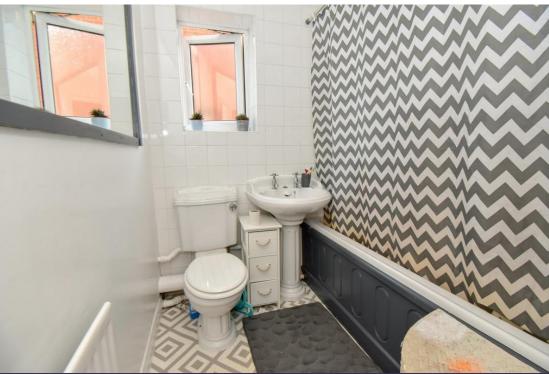

On the first floor the landing has an airing cupboard and doors leading off to three bedrooms and the family bathroom. The front facing bedroom has built-in wardrobes and a useful storage cupboard and the two rear facing bedrooms have views of the garden. Completing the accommodation is the bathroom which has a white suite including a panelled bath with electric shower over, WC and wash hand basin, a window to the side elevation and part tiled walls.