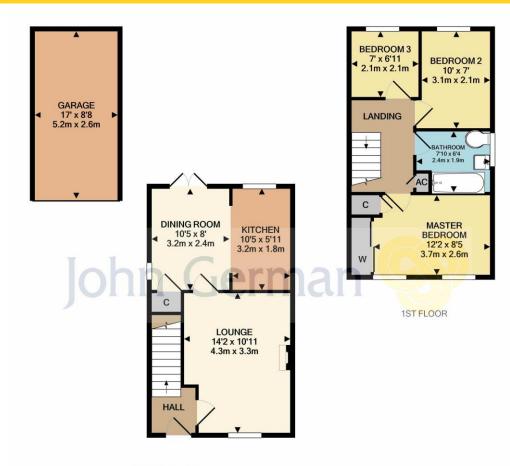

The entrance door opens into the hall with practical laminate flooring and stairs rising to the first floor. A door opens into the living room with fire surround, front facing window and continuation of the laminate flooring. From here, a door gives access to the dining room which has a laminate flooring, a useful storage cupboard and French doors opening out onto the rear patio. An open archway leads into the kitchen which has a range of base and wall units with roll edge work surfaces incorporating a breakfast bar and appliances including a gas hob with electric oven under, plumbing for a washing machine and dishwasher and space for a fridge freezer.

On the first floor the landing has an airing cupboard and doors leading off to three bedrooms and the family bathroom. The front facing bedroom has built-in wardrobes and a useful storage cupboard and the two rear facing bedrooms have views of the garden. Completing the accommodation is the bathroom which has a white suite including a panelled bath with electric shower over, WC and wash hand basin, a window to the side elevation and part tiled walls.

Outside to the front is a small fore garden with a driveway to the side leading to the detached garage which has an up and over door and a pedestrian door to the rear garden.

To the rear is a good-sized private garden with lawn, display borders and a patio area. The property is offered to the market with no upward chain and offers an ideal investment opportunity or first time buy.

**Useful Websites:** www.environment-agency.co.uk; www.derby.gov.uk/environment-and-

planning/planning/

Local Authority/Tax Band: Derby City Council / Tax Band B

Our Ref: JGA/12102020

**GROUND FLOOR** 

Whilst every attempt has been made to ensure the accuracy of the floor plan contained here, measurements of doors, windows, rooms and any other items are approximate and no responsibility is taken for any error, omission, or mis-statement. This plan is for illustrative purposes only and should be used as such by any prospective purchaser. The services, systems and appliances shown have not been tested and no guarantee as to their operability or efficiency can be given Made with Metroph. 20020