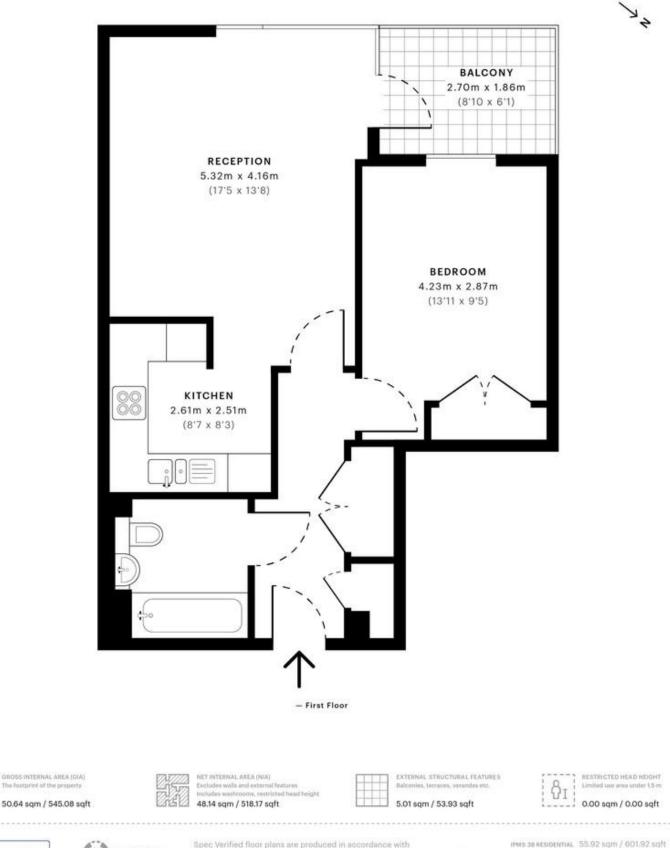

Zenith Close, NW9

50.64 sqm / 545.08 sqft

Spec Verified floor plans are produced in accordance with

MONEY LAUNDERING REGULATIONS 2003: Intending purchasers will be asked to produce identification documentation at a later stage and we would ask for your co-operation in order that there will be no delay in agreeing the sale.