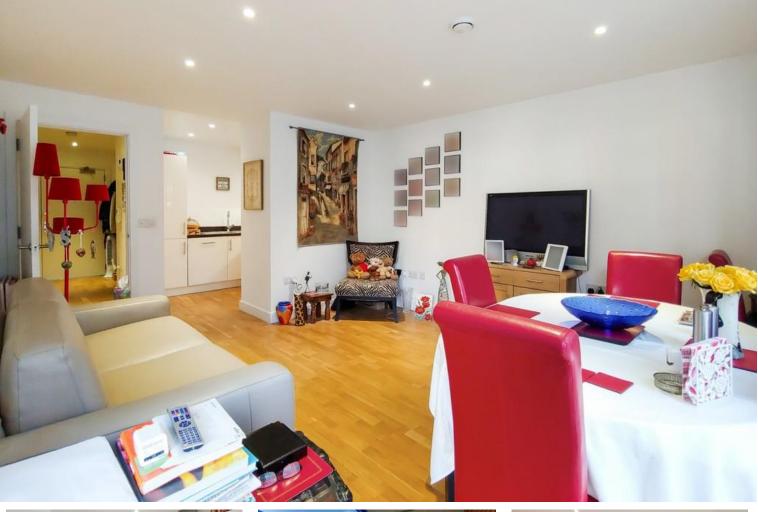

## Zenith Close, Colindale , London £305,000 Leasehold

Mile are pleased to offer this lovely and spacious one bedroom flat for sale. The property consists of one large bedroom, a good size open reception room, a fully fitted kitchen and a family bathroom. The property also benefits of private balcony. The property is located a short 5 min walk to Colindale Station and 2 min walk to Morrisons and ASDA. MUST BE SEEN TO AVOID DISSAPPOINTMENT. EPC Rating B

- Modern
- ONE BEDROOM FLAT
- EPC Rating B
- Private Balcony
- Fully Fitted Kitchen

- 5 min Walk from Colindale Station
- 2 min walk from Morrisons and ASDA
- MUST BE SEEN
- Excellent Condition
- •

٢

-

CAPTURE DATE 15/10/2020 LASER SCAN POINTS 19,251,920