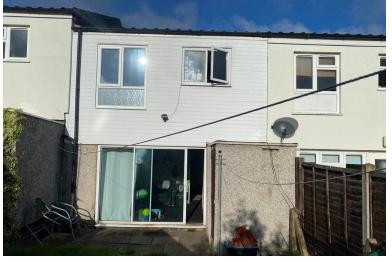

Call today to arrange a viewing!

FRONT OF HOUSE Front garden, brick wall with gate, new front door.

PORCH 7' 0" x 4' 7" (2.14m x 1.42m) Lots of storage space in porch, door to hallway

HALLWAY 3' 6" x 16' 5" (1.08m x 5.01m) Central heating wall mounted radiator, doors leading to downstairs w.c, living room and kitchen/diner.

garden, central heating wall mounted radiator, coving to ceiling.

DOWNSTAIRS W.C 3' 1" x 5' 9" (0.96m x 1.76m) Toilet, wash basin, central heating wall mounted radiator.

GARDEN Patio, shed, extra storage area, easily maintainable grass area.