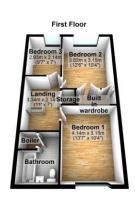

LANDING 7' 0"  $\times$  10' 11" (2.14m  $\times$  3.34m) Doors leading to bedroom 1,2 and 3, storage cupboard and bathroom

BEDROOM 1 13' 6" x 1033' 5" (4.14m x 315m) Uvpc double glazed window to front, central heating wall mounted radiator.

BEDROOM 2 12' 6" x 10' 4" (3.82m x 3.15m) Built in wardrobe. Uvpc double glazed window to rear. Central heating wall mounted radiator.

BEDROOM 3 9' 7" x 7' 0" (2.93m x 2.14m) Uvpc double glazed window to rear. Central heating wall mounted radiator.

BATHROOM 7' 0" x 8' 6" (2.14m x 2.60m) Toilet, wash basin, bath/shower. Central heating wall mounted radiator. Uvpc double glazed opaque window. Boiler room inside.

%epcGraph\_c\_1\_304%