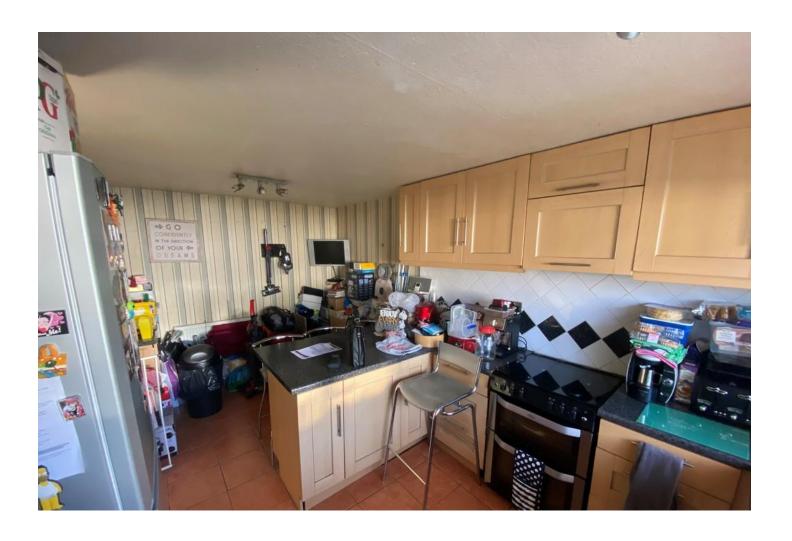

KITCHEN/DINER 16' 5" x 10' 4" (5.01m x 3.15m)
Tiled floor, uvpc double glazed window to front,
central heating wall mounted radiator, breakfast bar.

LIVING ROOM 12' 11" x 17' 8" (3.96m x 5.39m) Spacious living room, sliding glass doors leading to