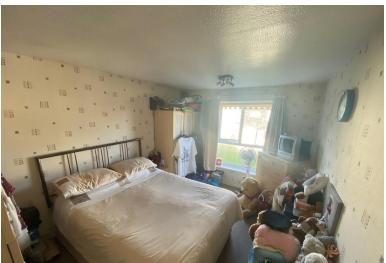

LANDING 7' 0"  $\times$  10' 11" (2.14m  $\times$  3.34m) Doors leading to bedroom 1,2 and 3, storage cupboard and bathroom

BEDROOM 1 13' 6" x 1033' 5" (4.14m x 315m) Uvpc double glazed window to front, central heating wall mounted radiator.

BEDROOM 2 12' 6" x 10' 4" (3.82m x 3.15m) Built in wardrobe. Uvpc double glazed window to rear. Central heating wall mounted radiator.

BEDROOM 3 9' 7" x 7' 0" (2.93m x 2.14m) Uvpc double glazed window to rear. Central heating wall mounted radiator.