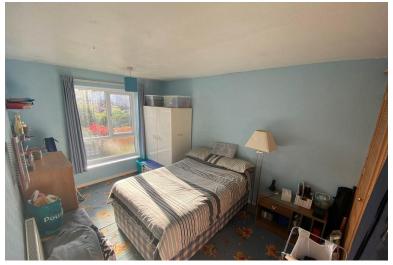

LANDING 7' 0"  $\times$  10' 11" (2.14m  $\times$  3.34m) Doors leading to bedroom 1,2 and 3, storage cupboard and bathroom

BEDROOM 1 13' 6" x 1033' 5" (4.14m x 315m) Uvpc double glazed window to front, central heating wall mounted radiator.

BEDROOM 2 12' 6" x 10' 4" (3.82m x 3.15m) Built in wardrobe. Uvpc double glazed window to rear. Central heating wall mounted radiator.

BEDROOM 3 9' 7" x 7' 0" (2.93m x 2.14m) Uvpc double glazed window to rear. Central heating wall mounted radiator.