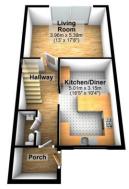

Call today to arrange a viewing!

FRONT OF HOUSE Front garden, brick wall with gate, new front door.

PORCH 7' 0" x 4' 7" (2.14m x 1.42m) Lots of storage space in porch, door to hallway

HALLWAY 3' 6" x 16' 5" (1.08m x 5.01m) Central heating wall mounted radiator, doors leading to downstairs w.c, living room and kitchen/diner.

KITCHEN/DINER 16' 5" x 10' 4" (5.01m x 3.15m)
Tiled floor, uvpc double glazed window to front,
central heating wall mounted radiator, breakfast bar.

LIVING ROOM 12' 11" x 17' 8" (3.96m x 5.39m) Spacious living room, sliding glass doors leading to

garden, central heating wall mounted radiator, coving to ceiling.

DOWNSTAIRS W.C 3' 1" x 5' 9" (0.96m x 1.76m) Toilet, wash basin, central heating wall mounted radiator.

GARDEN Patio, shed, extra storage area, easily maintainable grass area.