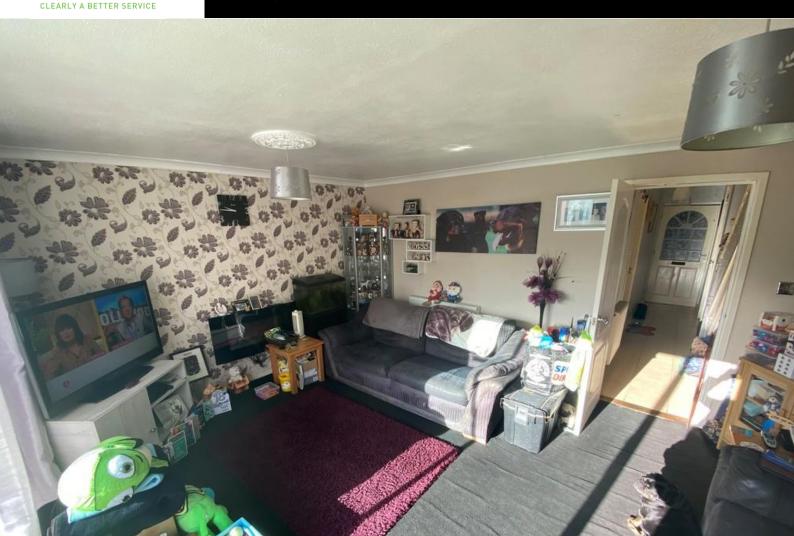

KITCHEN/DINER 16' 5" x 10' 4" (5.01m x 3.15m)
Tiled floor, uvpc double glazed window to front,
central heating wall mounted radiator, breakfast bar.

LIVING ROOM 12' 11" x 17' 8" (3.96m x 5.39m) Spacious living room, sliding glass doors leading to