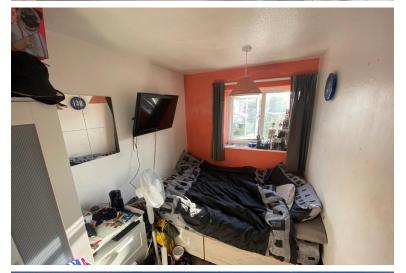

BEDROOM 2 12' 6" x 10' 4" (3.82m x 3.15m) Built in wardrobe. Uvpc double glazed window to rear. Central heating wall mounted radiator.

BEDROOM 3 9' 7" x 7' 0" (2.93m x 2.14m) Uvpc double glazed window to rear. Central heating wall mounted radiator.