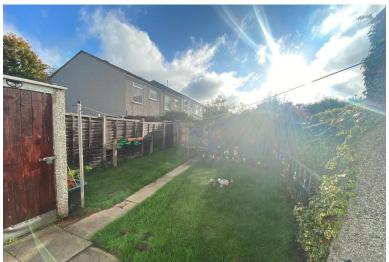

garden, central heating wall mounted radiator, coving to ceiling.

DOWNSTAIRS W.C 3' 1" x 5' 9" (0.96m x 1.76m) Toilet, wash basin, central heating wall mounted radiator.

GARDEN Patio, shed, extra storage area, easily maintainable grass area.