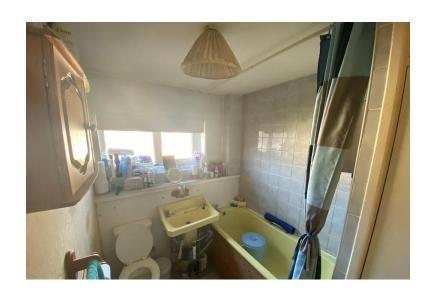

BATHROOM 7' 0" x 8' 6" (2.14m x 2.60m) Toilet, wash basin, bath/shower. Central heating wall mounted radiator. Uvpc double glazed opaque window. Boiler room inside.

%epcGraph\_c\_1\_304%