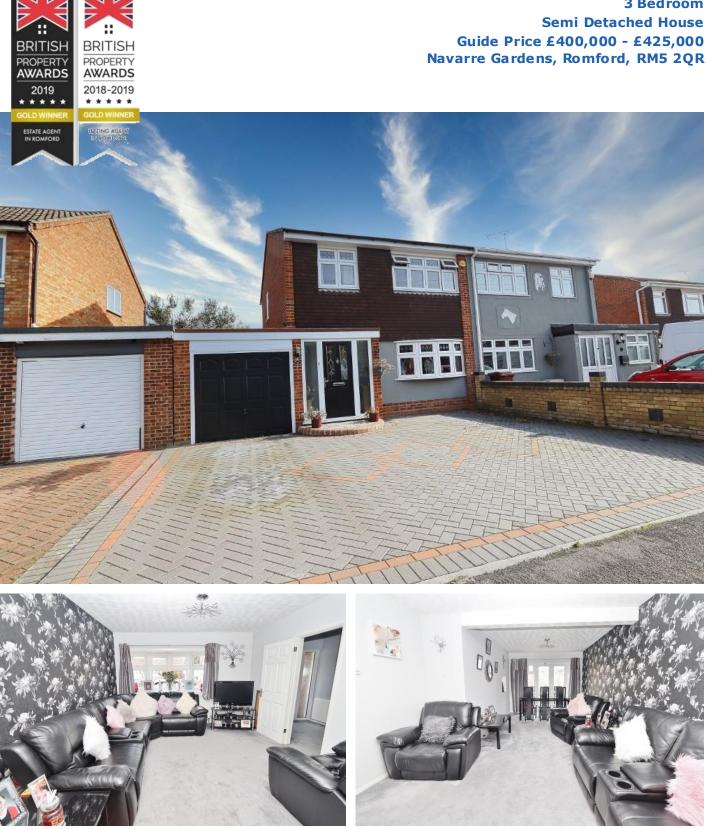

#### **Property Description**

Guide Price: £400,000 - £425,000. This Three Bedroom Semi Detached House is a great find. The property has Potential for an extension above the Garage (Subject to Planning Consent). The property has a Living Room/Diner, Kitchen, Driveway for a few cars, 40' Approx. South East Facing Rear Garden and a Garage to the Side.

The property has been refurbished over the last few years and is in a excellent condition. The property has a fitted kitchen with integrated appliances such as a Dishwasher, Washing Machine and Fridge Freezer which will be included with the purchase.

Driveway for a few cars

Garage: 17'2 x 7'7

Disclaimer: Information provided about this property does not constitute or form part of an offer or contract, nor may be it be regarded as representations. All interested parties must verify accuracy and your solicitor must verify tenure/lease information, fixtures & fittings and, where the property has been extended/converted, planning/building regulation consents. All dimensions are approximate and quoted for guidance only as are floor plans which are not to scale and their accuracy cannot be confirmed. Reference to appliances and/or services does not imply that they are necessarily in working order or fit for the purpose.