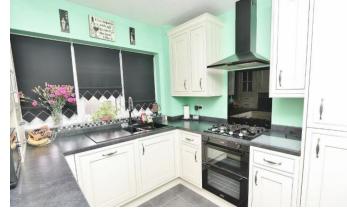

The property has been refurbished over the last few years and is in a excellent condition. The property has a fitted kitchen with integrated appliances such as a Dishwasher, Washing Machine and Fridge Freezer which will be included with the purchase.

Kitchen: 10' x 8'3

Landing:

Bedroom One: 14'11 x 11'4

Bedroom Two: 11' x 10'7

Bedroom Three: 7'6 x 6'10

Bathroom:

Exterior:

40' Approx. Garden Rear Garden - South East Facing