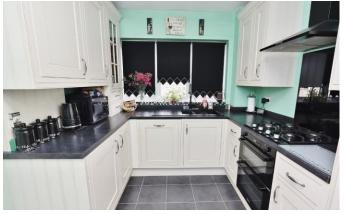

The property has been refurbished over the last few years and is in a excellent condition. The property has a fitted kitchen with integrated appliances such as a Dishwasher, Washing Machine and Fridge Freezer which will be included with the purchase.

Kitchen: 10' x 8'3

Landing:

Bedroom One: 14'11 x 11'4

Bedroom Two: 11' x 10'7

Bedroom Three: 7'6 x 6'10

Bathroom:

Exterior:

40' Approx. Garden Rear Garden - South East Facing