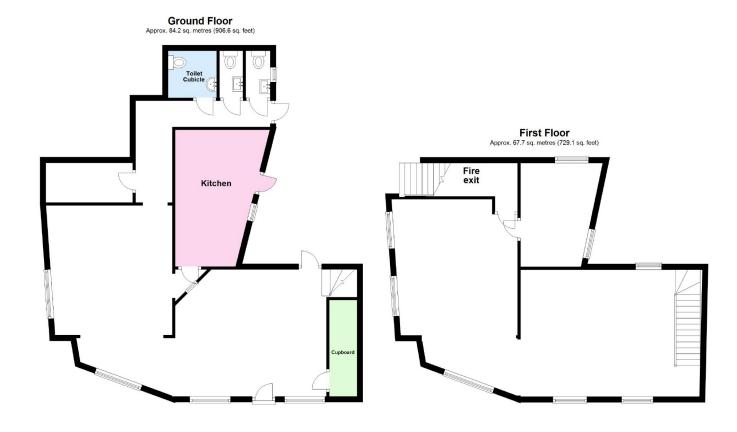

Total area: approx. 152.0 sq. metres (1635.7 sq. feet)

## sales 01933 224444 lettings 01933 222233

www.hawksbys.net

19 Cambridge Street, Wellingborough, NN81DJ

£1,300 PCM

This is an excellent opportunity to acquire a Substantial 2 storey premises with a prominent town centre location and has recently been refurbished to a very high standard throughout. The ground floor comprises of bar and eating area, well established kitchen and ladies and gents WC. The first floor has additional two tiered eating area and stock/cold room. For more information please call Hawksbys on 01933 224444.