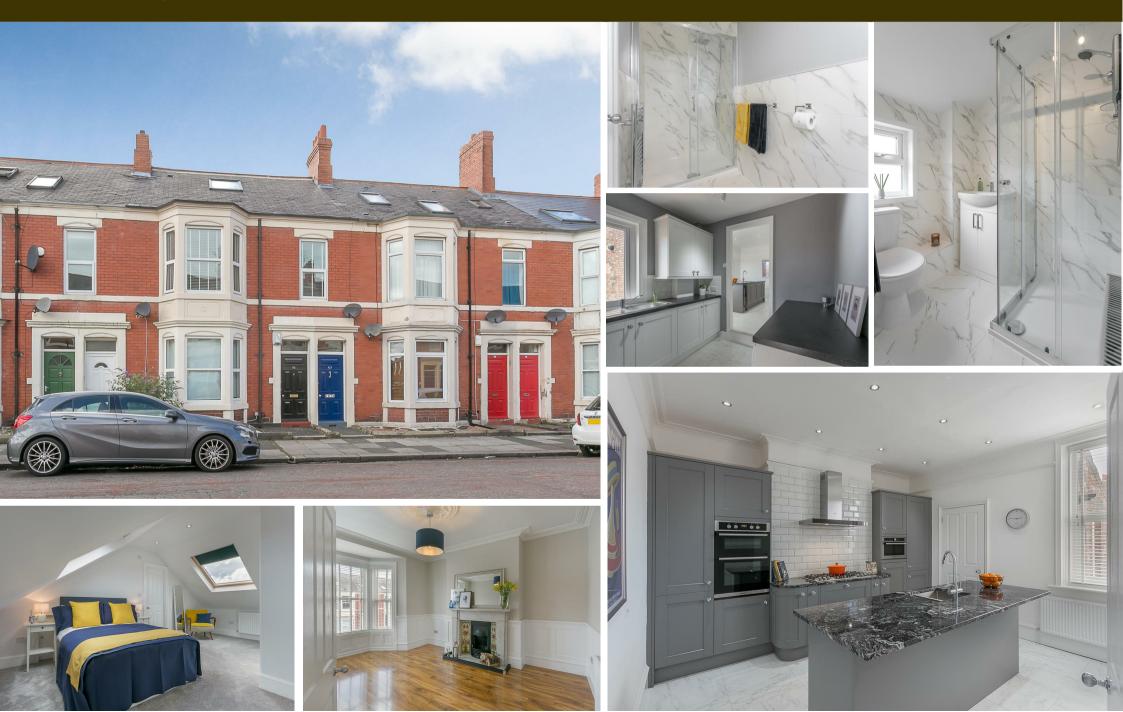

## Newlands Road, High West Jesmond, NE2 3NT

\*\*AVAILABLE DECEMBER 2020\*\* \*\*FURNISHED\*\* \*\*FULLY REFURBISHED, SUPER STYLISH MAISONETTE\*\* This delightful, upper 'Tyneside' maisonette is ideally placed on Newlands Road, High West Jesmond. Situated close to local shops, Ilford Road Metro Station, surrounding green open spaces and just a short walk to both the cafés & restaurants of Jesmond and the shops of Gosforth High Street.

Boasting close to 1,100 Sq ft, and accessed via its own private front door, the accommodation briefly comprises: entrance hall with staircase to the first floor; a charming lounge to the front with period fireplace, half wood panelling and walk-in bay; an impressive kitchen and dining space with granite work-surfaces, integrated appliances and breakfast bar; utility room with stairs to the rear yard; stylish shower room and two bedrooms to the first floor. To the second floor, a generous master suite with large 'Velux' roof-lights to the east & west, eaves storage and contemporary ensuite shower room. Externally, a private west facing yard with walled boundaries, store cupboard and gated access to the rear service lane. Impeccably presented throughout, fully furnished and perfect for professionals, this superb space simply demands an early internal inspection!

Available 8th December 2020 | £1,300pcm | Stylish Upper 'Tyneside' Maisonette |

1,098 Sq ft (102.0 m2) | Three Bedrooms | Super Stylish Kitchen/Diner with Integrated Appliances | Lounge with 1/2 Wood Panelling & Period Features | Shower Room | Utility Room | Master with En-Suite Shower | Excellent Location | Private West Facing Yard | Furnished | EPC Rating: D