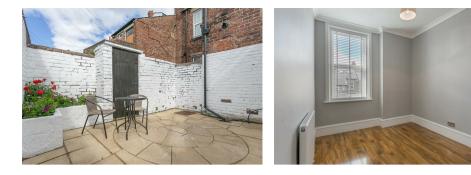

Boasting close to 1,100 Sq ft, and accessed via its own private front door, the accommodation briefly comprises: entrance hall with staircase to the first floor; a charming lounge to the front with period fireplace, half wood panelling and walk-in bay; an impressive kitchen and dining space with granite work-surfaces, integrated appliances and breakfast bar; utility room with stairs to the rear yard; stylish shower room and two bedrooms to the first floor. To the second floor, a generous master suite with large 'Velux' roof-lights to the east & west, eaves storage and contemporary ensuite shower room. Externally, a private west facing yard with walled boundaries, store cupboard and gated access to the rear service lane. Impeccably presented throughout, fully furnished and perfect for professionals, this superb space simply demands an early internal inspection!