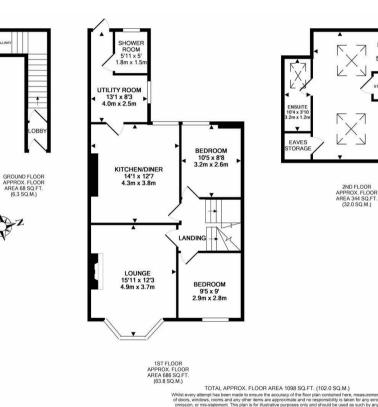

Boasting close to 1,100 Sq ft, and accessed via its own private front door, the accommodation briefly comprises: entrance hall with staircase to the first floor; a charming lounge to the front with period fireplace, half wood panelling and walk-in bay; an impressive kitchen and dining space with granite work-surfaces, integrated appliances and breakfast bar; utility room with stairs to the rear yard; stylish shower room and two bedrooms to the first floor. To the second floor, a generous master suite with large 'Velux' roof-lights to the east & west, eaves storage and contemporary ensuite shower room. Externally, a private west facing yard with walled boundaries, store cupboard and gated access to the rear service lane. Impeccably presented throughout, fully furnished and perfect for professionals, this superb space simply demands an early internal inspection!

Available 8th December 2020 | £1,300pcm | Stylish Upper 'Tyneside' Maisonette |

1,098 Sq ft (102.0 m2) | Three Bedrooms | Super Stylish Kitchen/Diner with Integrated Appliances | Lounge with 1/2 Wood Panelling & Period Features | Shower Room | Utility Room | Master with En-Suite Shower | Excellent Location | Private West Facing Yard | Furnished | EPC Rating: D

as to their operability or efficiency can be given Made with Metropix ©2018 BEDROOM

18' x 15'10

5.5m x 4.8m

£1,300 PCM

Misrepresentation Act 1967. These particulars and the descriptions and measurements herein do not constitute representation and whilst every effort has been made to ensure accuracy, this cannot be guaranteed.