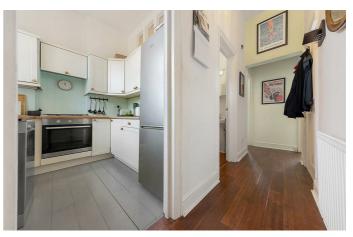

## **Property Details**

Occupying the first floor of a charming Victorian converted terraced house, ideally situated in between both Herne Hill and Brixton which offers great transport links. Two genuine doubles occupy the front of the property, overlooking the handsome Victorian terraced street, with large sash windows allowing natural light to filter in and create a lovely atmosphere throughout. The bedrooms sit adjacent to an ample, modern family bathroom which is followed on by a well-stocked contemporary kitchen. At the rear of the property is a large reception, with steps down to this room creating the feeling of seclusion, this space is great to relax, dine and entertain, complete with a large bay window and an original iron fireplace, an ode to the sought-after Victorian charm often found in the more well-maintained properties of this style.