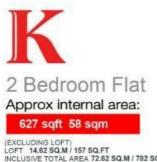

# apartment • 627 square feet of well

Two double bedrooms

• Victorian conversion

• Bright, charming

- used internal space
- Loft space

**Features** 

- Short walk to local amenities
- Split-level

### Railton Road, Herne Hill, SE24

(EXCLUDING LOFT) LOFT 14.62 SQ.M / 157 SQ.FT INCLUSIVE TOTAL AREA 72.62 SQ.M / 782 SQ.FT While we do try our very best, floor plans are produced as a guide only and we take no responsibility for the precise accuracy with which any property is represented