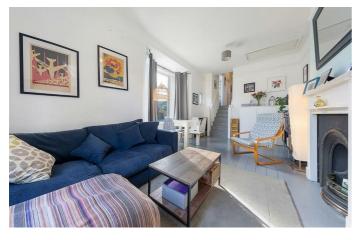

## **Property Details**

Occupying the first floor of a charming Victorian converted terraced house, ideally situated in between both Herne Hill and Brixton which offers great transport links. Two genuine doubles occupy the front of the property, overlooking the handsome Victorian terraced street, with large sash windows allowing natural light to filter in and create a lovely atmosphere throughout. The bedrooms sit adjacent to an ample, modern family bathroom which is followed on by a well-stocked contemporary kitchen. At the rear of the property is a large reception, with steps down to this room creating the feeling of seclusion, this space is great to relax, dine and entertain, complete with a large bay window and an original iron fireplace, an ode to the sought-after Victorian charm often found in the more well-maintained properties of this style.