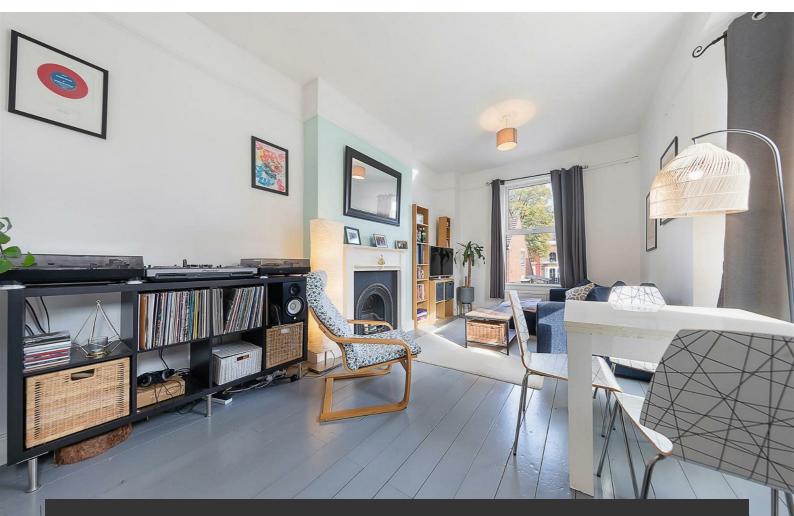

## **Property Details**

Occupying the first floor of a charming Victorian converted terraced house, ideally situated in between both Herne Hill and Brixton which offers great transport links. Two genuine doubles occupy the front of the property, overlooking the handsome Victorian terraced street, with large sash windows allowing natural light to filter in and create a lovely atmosphere throughout. The bedrooms sit adjacent to an ample, modern family bathroom which is followed on by a well-stocked contemporary kitchen. At the rear of the property is a large reception, with steps down to this room creating the feeling of seclusion, this space is great to relax, dine and entertain, complete with a large bay window and an original iron fireplace, an ode to the sought-after Victorian charm often found in the more well-maintained properties of this style.