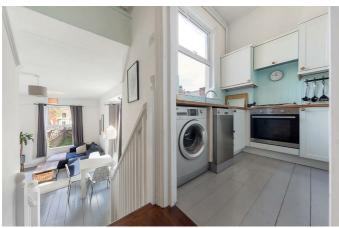

## **Property Details**

Occupying the first floor of a charming Victorian converted terraced house, ideally situated in between both Herne Hill and Brixton which offers great transport links. Two genuine doubles occupy the front of the property, overlooking the handsome Victorian terraced street, with large sash windows allowing natural light to filter in and create a lovely atmosphere throughout. The bedrooms sit adjacent to an ample, modern family bathroom which is followed on by a well-stocked contemporary kitchen. At the rear of the property is a large reception, with steps down to this room creating the feeling of seclusion, this space is great to relax, dine and entertain, complete with a large bay window and an original iron fireplace, an ode to the sought-after Victorian charm often found in the more well-maintained properties of this style.