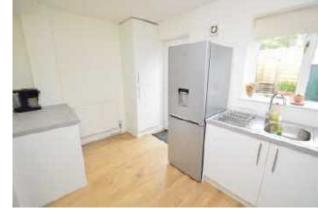

## The Property

A well presented modern end Mews, located in a convenient position for nearby schools, Macclesfield College, South Park and not far from Macclesfield town centre. In brief the property comprises; living room and kitchen on the ground floor. To the first floor are two bedrooms and a stylish bathroom fitted with a white suite. Externally, there is a driveway to the front providing off road parking. The rear garden is well maintained and of a WESTERLEY facing orientation, mainly laid to lawn and a patio area. The rear garden is also fenced and enclosed with a courtesy gate to the rear. To the front there is a driveway providing off road parking.

Locality

Location, Directions, Canopy Porch, Living Room 12'6 X 12'6 (3.81m X 3.81m ), Breakfast Kitchen 12'6 x 7'8 (3.81m x 2.34m ), Stairs To First Floor Landing, Bedroom One 11'2 x 9'6 (3.40m x 2.90m ), Bedroom Two 9'6 x 6'8 (2.90m x 2.03m ), Stylish Bathroom, Outside, Driveway, Westerly Facing Garden, Tenure