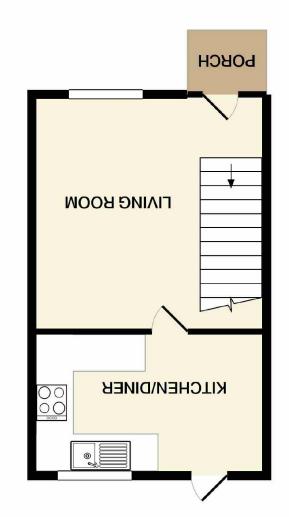

## 90 Cambridge Road, Macclesfield, Cheshire SK11 8JW

£177,500

## The Property

A well presented modern end Mews, located in a convenient position for nearby schools, Macclesfield College, South Park and not far from Macclesfield town centre. In brief the property comprises; living room and kitchen on the ground floor. To the first floor are two bedrooms and a stylish bathroom fitted with a white suite. Externally, there is a driveway to the front providing off road parking. The rear garden is well maintained and of a WESTERLEY facing orientation, mainly laid to lawn and a patio area. The rear garden is also fenced and enclosed with a courtesy gate to the rear. To the front there is a driveway providing off road parking.