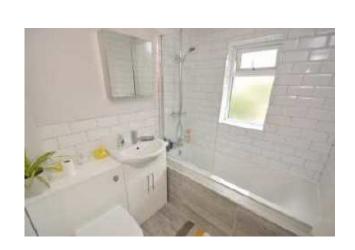

Locality

Location, Directions, Canopy Porch, Living Room 12'6 X 12'6 (3.81m X 3.81m ), Breakfast Kitchen 12'6 x 7'8 (3.81m x 2.34m ), Stairs To First Floor Landing, Bedroom One 11'2 x 9'6 (3.40m x 2.90m ), Bedroom Two 9'6 x 6'8 (2.90m x 2.03m ), Stylish Bathroom, Outside, Driveway, Westerly Facing Garden, Tenure