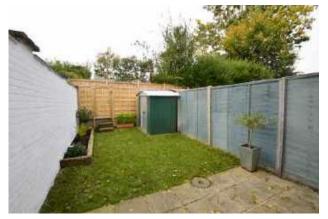

## The Property

A well presented modern end Mews, located in a convenient position for nearby schools, Macclesfield College, South Park and not far from Macclesfield town centre. In brief the property comprises; living room and kitchen on the ground floor. To the first floor are two bedrooms and a stylish bathroom fitted with a white suite. Externally, there is a driveway to the front providing off road parking. The rear garden is well maintained and of a WESTERLEY facing orientation, mainly laid to lawn and a patio area. The rear garden is also fenced and enclosed with a courtesy gate to the rear. To the front there is a driveway providing off road parking.

Locality

Location, Directions, Canopy Porch, Living Room 12'6 X 12'6 (3.81m X 3.81m ), Breakfast Kitchen 12'6 x 7'8 (3.81m x 2.34m ), Stairs To First Floor Landing, Bedroom One 11'2 x 9'6 (3.40m x 2.90m ), Bedroom Two 9'6 x 6'8 (2.90m x 2.03m ), Stylish Bathroom, Outside, Driveway, Westerly Facing Garden, Tenure