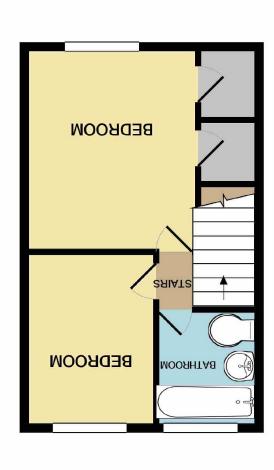

Measurements are approximate. Not to scale. Illustrative purposes only Made with Metropix @2020

1ST FLOOR

Locality

Location, Directions, Canopy Porch, Living Room 12'6 X 12'6 (3.81m X 3.81m ), Breakfast Kitchen 12'6 x 7'8 (3.81m x 2.34m ), Stairs To First Floor Landing, Bedroom One 11'2 x 9'6 (3.40m x 2.90m ), Bedroom Two 9'6 x 6'8 (2.90m x 2.03m ), Stylish Bathroom, Outside, Driveway, Westerly Facing Garden, Tenure