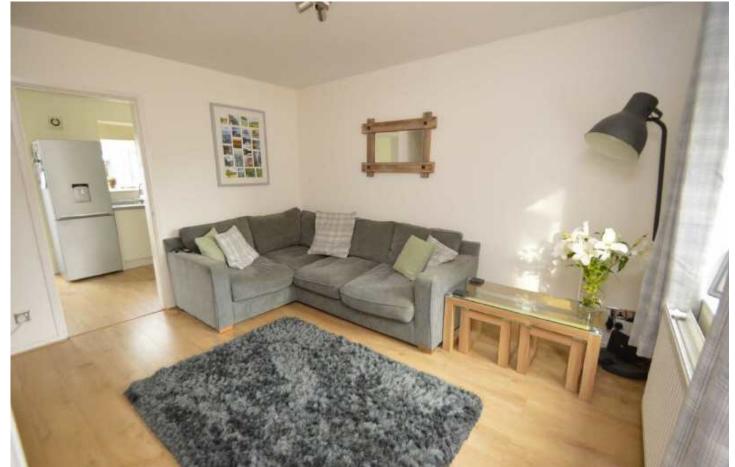

## The Property

A well presented modern end Mews, located in a convenient position for nearby schools, Macclesfield College, South Park and not far from Macclesfield town centre. In brief the property comprises; living room and kitchen on the ground floor. To the first floor are two bedrooms and a stylish bathroom fitted with a white suite. Externally, there is a driveway to the front providing off road parking. The rear garden is well maintained and of a WESTERLEY facing orientation, mainly laid to lawn and a patio area. The rear garden is also fenced and enclosed with a courtesy gate to the rear. To the front there is a driveway providing off road parking.

Locality

Location, Directions, Canopy Porch, Living Room 12'6 X 12'6 (3.81m X 3.81m ), Breakfast Kitchen 12'6 x 7'8 (3.81m x 2.34m ), Stairs To First Floor Landing, Bedroom One 11'2 x 9'6 (3.40m x 2.90m ), Bedroom Two 9'6 x 6'8 (2.90m x 2.03m ), Stylish Bathroom, Outside, Driveway, Westerly Facing Garden, Tenure