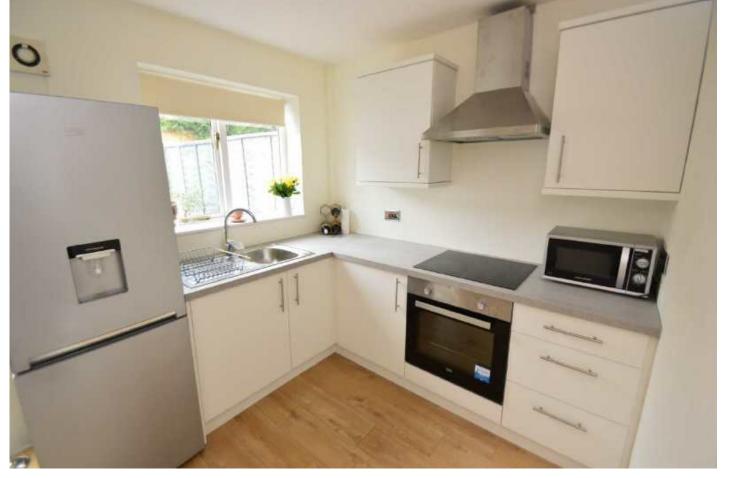

Locality

Location, Directions, Canopy Porch, Living Room 12'6 X 12'6 (3.81m X 3.81m ), Breakfast Kitchen 12'6 x 7'8 (3.81m x 2.34m ), Stairs To First Floor Landing, Bedroom One 11'2 x 9'6 (3.40m x 2.90m ), Bedroom Two 9'6 x 6'8 (2.90m x 2.03m ), Stylish Bathroom, Outside, Driveway, Westerly Facing Garden, Tenure