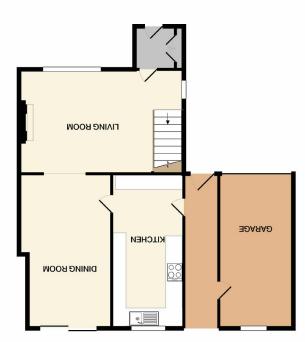

Made with Metropix ©2020 Made with Metropix ©2020

1ST FLOOR

GROUND FLOOR

garden is extremely pleasant and is mainly laid to lawn with a good size patio area and mature shrubs to the borders.

Locality

Location, Directions, Entrance Vestibule, Living Room 18'6 x 11'7 (5.64m x 3.53m), Dining Room 17'0 x 10'0 max (5.18m x 3.05m max), Breakfast Kitchen 17'0 x 8''0 (5.18m x 2.44m), Stairs To First Floor Landing, Bedroom One 11'8 x 10'8 to wardrobe fronts (3.56m x 3.25m to wardrobe fronts), Bedroom Two 10'7 x 9'0 (3.23m x 2.74m), Bedroom Three 8'6 x 7'7 (2.59m x 2.31m), Bathroom, Outside, Driveway, Garage, Garden, Tenure