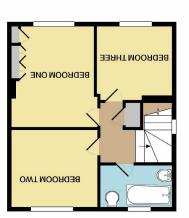

Made with Metropix ©2020 Made with Metropix ©2020

1ST FLOOR

GROUND FLOOR

garden is extremely pleasant and is mainly laid to lawn with a good size patio area and mature shrubs to the borders.

Locality

Location, Directions, Entrance Vestibule, Living Room 18'6 x 11'7 (5.64m x 3.53m), Dining Room 17'0 x 10'0 max (5.18m x 3.05m max), Breakfast Kitchen 17'0 x 8''0 (5.18m x 2.44m), Stairs To First Floor Landing, Bedroom One 11'8 x 10'8 to wardrobe fronts (3.56m x 3.25m to wardrobe fronts), Bedroom Two 10'7 x 9'0 (3.23m x 2.74m), Bedroom Three 8'6 x 7'7 (2.59m x 2.31m), Bathroom, Outside, Driveway, Garage, Garden, Tenure