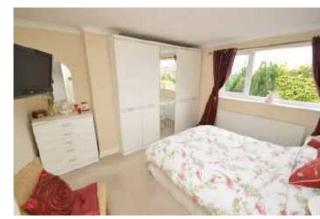

garden is extremely pleasant and is mainly laid to lawn with a good size patio area and mature shrubs to the borders.

Locality

Location, Directions, Entrance Vestibule, Living Room 18'6 x 11'7 (5.64m x 3.53m), Dining Room 17'0 x 10'0 max (5.18m x 3.05m max), Breakfast Kitchen 17'0 x 8''0 (5.18m x 2.44m), Stairs To First Floor Landing, Bedroom One 11'8 x 10'8 to wardrobe fronts (3.56m x 3.25m to wardrobe fronts), Bedroom Two 10'7 x 9'0 (3.23m x 2.74m), Bedroom Three 8'6 x 7'7 (2.59m x 2.31m), Bathroom, Outside, Driveway, Garage, Garden, Tenure