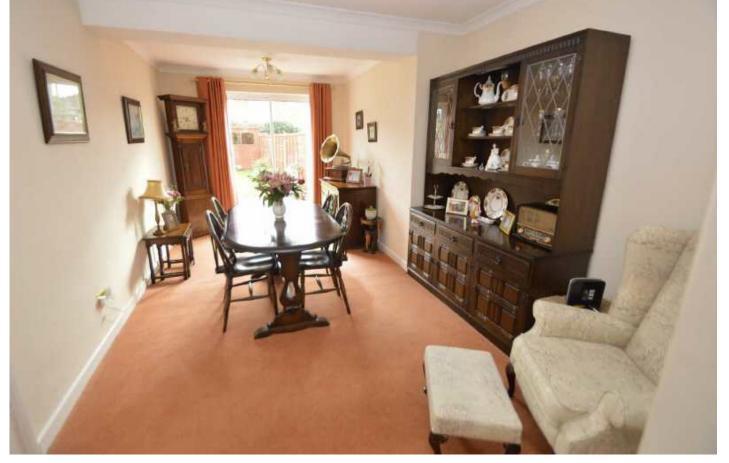

garden is extremely pleasant and is mainly laid to lawn with a good size patio area and mature shrubs to the borders.

Locality

Location, Directions, Entrance Vestibule, Living Room 18'6 x 11'7 (5.64m x 3.53m), Dining Room 17'0 x 10'0 max (5.18m x 3.05m max), Breakfast Kitchen 17'0 x 8''0 (5.18m x 2.44m), Stairs To First Floor Landing, Bedroom One 11'8 x 10'8 to wardrobe fronts (3.56m x 3.25m to wardrobe fronts), Bedroom Two 10'7 x 9'0 (3.23m x 2.74m), Bedroom Three 8'6 x 7'7 (2.59m x 2.31m), Bathroom, Outside, Driveway, Garage, Garden, Tenure