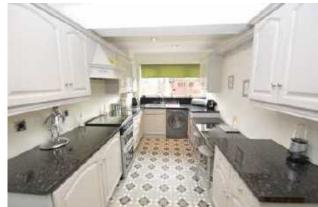

garden is extremely pleasant and is mainly laid to lawn with a good size patio area and mature shrubs to the borders.

Locality

Location, Directions, Entrance Vestibule, Living Room 18'6 x 11'7 (5.64m x 3.53m), Dining Room 17'0 x 10'0 max (5.18m x 3.05m max), Breakfast Kitchen 17'0 x 8''0 (5.18m x 2.44m), Stairs To First Floor Landing, Bedroom One 11'8 x 10'8 to wardrobe fronts (3.56m x 3.25m to wardrobe fronts), Bedroom Two 10'7 x 9'0 (3.23m x 2.74m), Bedroom Three 8'6 x 7'7 (2.59m x 2.31m), Bathroom, Outside, Driveway, Garage, Garden, Tenure