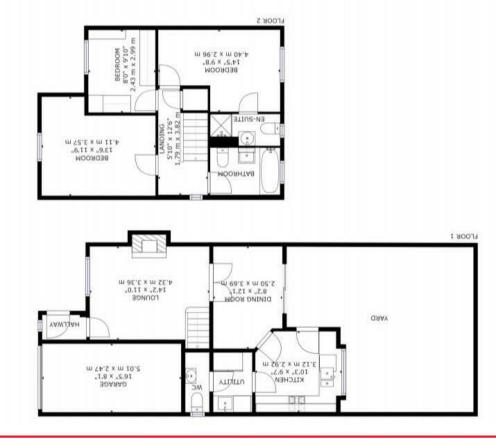

#### Entrance Hall

Lounge 4.32 x 3.36 (14'2" x 11'0") Dining Room 2.50 x 3.69 (8'2" x 12'1") Kitchen 3.12 x 2.92 (10'2" x 9'6") Utility Room Downstairs WC Stairs To First Floor Master Bedroom 4.40 x 2.96 (14'5" x 9'8")

Ensuite

Bedroom Two 4.11 x 3.57 (13'5" x 11'8")

Bedroom Three 2.43 x 2.99 (7'11" x 9'9")

Family Bathroom

Garage 5.01 x 2.47 (16'5" x 8'1")

Off Road Parking

Southerly Aspect Rear Garden