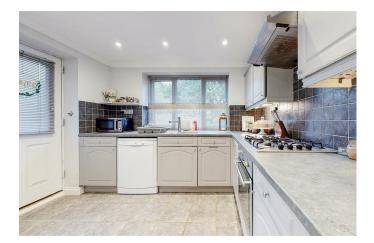

Inside this house is arranged with an entrance porch, lounge leading into dining area, separate kitchen, utility room, downstairs WC, stairs to the first floor landing, two double bedrooms with the master offering ensuite shower room, a single bedroom and family bathroom. Outside the rear garden boasts a sunny aspect and there is also a front garden area, driveway, parking and garage.

#### Entrance Hall

Lounge 4.32 x 3.36 (14'2" x 11'0") Dining Room 2.50 x 3.69 (8'2" x 12'1") Kitchen 3.12 x 2.92 (10'2" x 9'6") Utility Room Downstairs WC Stairs To First Floor Master Bedroom 4.40 x 2.96 (14'5" x 9'8")