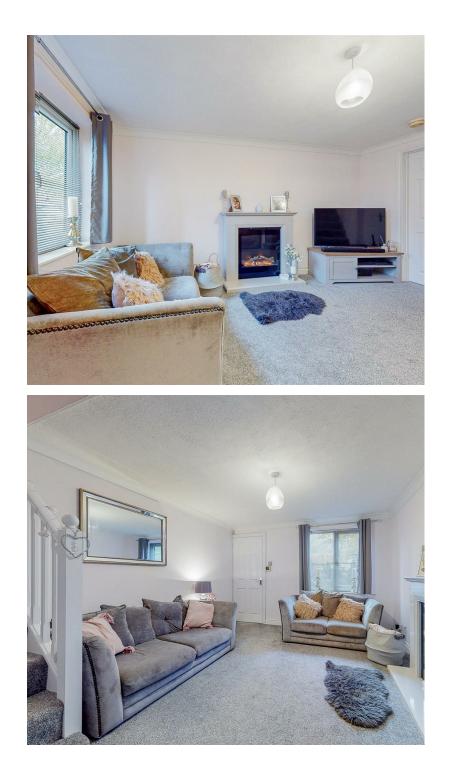

Inside this house is arranged with an entrance porch, lounge leading into dining area, separate kitchen, utility room, downstairs WC, stairs to the first floor landing, two double bedrooms with the master offering ensuite shower room, a single bedroom and family bathroom. Outside the rear garden boasts a sunny aspect and there is also a front garden area, driveway, parking and garage.

#### Entrance Hall

Lounge 4.32 x 3.36 (14'2" x 11'0") Dining Room 2.50 x 3.69 (8'2" x 12'1") Kitchen 3.12 x 2.92 (10'2" x 9'6") Utility Room Downstairs WC Stairs To First Floor Master Bedroom 4.40 x 2.96 (14'5" x 9'8")