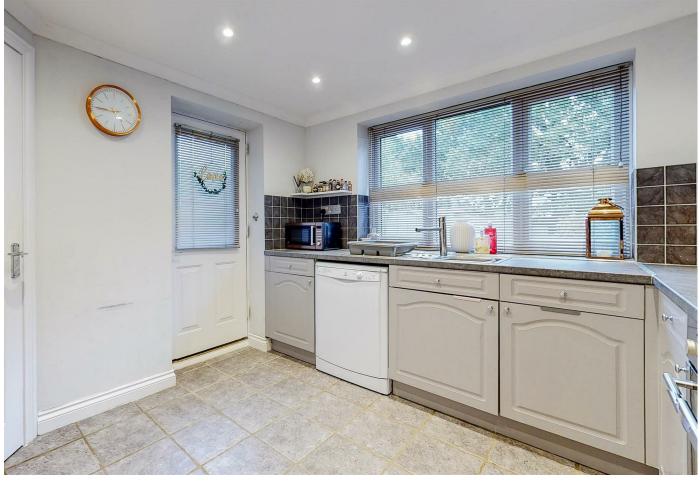

Inside this house is arranged with an entrance porch, lounge leading into dining area, separate kitchen, utility room, downstairs WC, stairs to the first floor landing, two double bedrooms with the master offering ensuite shower room, a single bedroom and family bathroom. Outside the rear garden boasts a sunny aspect and there is also a front garden area, driveway, parking and garage.

#### Entrance Hall

Lounge 4.32 x 3.36 (14'2" x 11'0") Dining Room 2.50 x 3.69 (8'2" x 12'1") Kitchen 3.12 x 2.92 (10'2" x 9'6") Utility Room Downstairs WC Stairs To First Floor Master Bedroom 4.40 x 2.96 (14'5" x 9'8")