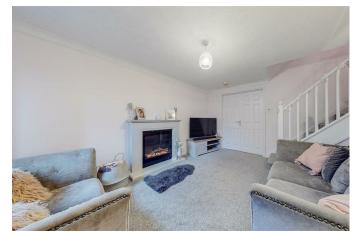

Inside this house is arranged with an entrance porch, lounge leading into dining area, separate kitchen, utility room, downstairs WC, stairs to the first floor landing, two double bedrooms with the master offering ensuite shower room, a single bedroom and family bathroom. Outside the rear garden boasts a sunny aspect and there is also a front garden area, driveway, parking and garage.

#### Entrance Hall

Lounge 4.32 x 3.36 (14'2" x 11'0") Dining Room 2.50 x 3.69 (8'2" x 12'1") Kitchen 3.12 x 2.92 (10'2" x 9'6") Utility Room Downstairs WC Stairs To First Floor Master Bedroom 4.40 x 2.96 (14'5" x 9'8")