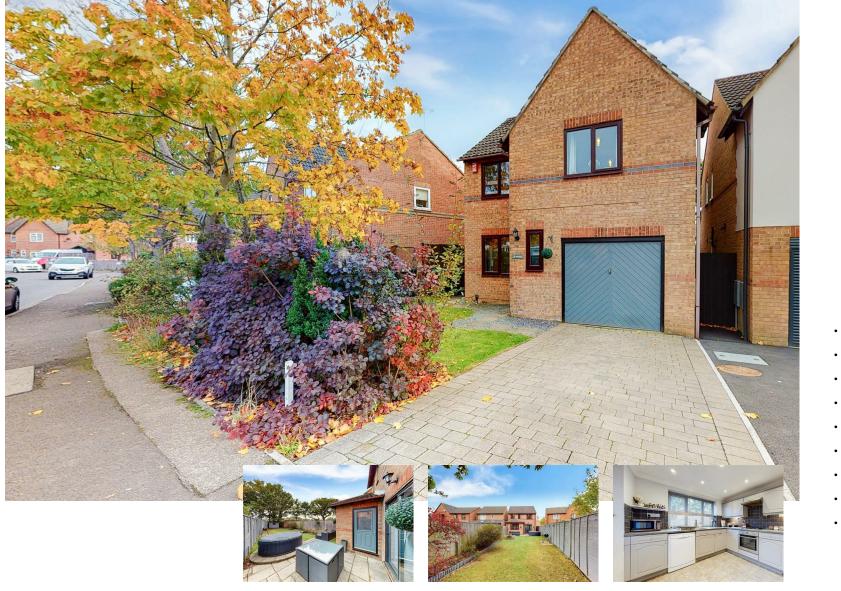

## The Belfry, Hailsham

### DESCRIPTION

3D Virtual Tour | Gleneagles Estate | Detached House | Driveway | Garage | Sunny Aspect Garden | Immaculate Presentation | Ensuite To Master | Utility Room |

Situated within Hailshams favoured Gleneagles Estate, we are pleased to offer this well presented, detached family home complete with a sunny aspect rear garden, driveway parking and a integral garage.

Inside this house is arranged with an entrance porch, lounge leading into dining area, separate kitchen, utility room, downstairs WC, stairs to the first floor landing, two double bedrooms with the master offering ensuite shower room, a single bedroom and family bathroom. Outside the rear garden boasts a sunny aspect and there is also a front garden area, driveway, parking and garage.