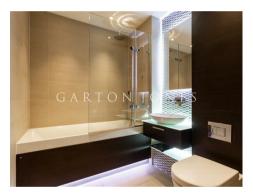

#### £475 Per Week

Spacious 2 bedroom apartment of approx.675sq.ft (62.7sq.m) in Parliament House is available for rent in November. With views towards the city and the Houses of Parliament. This dual aspect apartment will also have an open plan reception room, a smart integrated kitchen, 2 luxury bathrooms (1 en-suite), a balcony and storage. Residents enjoy a concierge service, cycle storage, an exclusive gymnasium and designer interiors. Parliament House is a 23 storey tower within easy reach of the excellent transport services of Vauxhall including rail, tube and bus links as well as a river taxi pier at St George Wharf. London's trendy South Bank is also close by. Photos are of a similar apartment in the building.

- 675sq.ft (62.7sq.m)
- · 2 Bedrooms
- · Luxury Bathroom
- Open Plan Reception Room with an Integrated Kitchen
- · Balcony
- · Storage
- · Close to Local Shopping Facilities & Vauxhall Rail/Tube & Bus Services Moments Away
- · Concierge
- · Residents Gymnasium