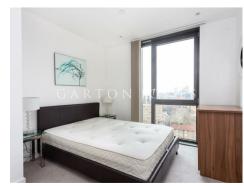

#### £475 Per Week

Spacious 2 bedroom apartment of approx.675sq.ft (62.7sq.m) in Parliament House is available for rent in November. With views towards the city and the Houses of Parliament. This dual aspect apartment will also have an open plan reception room, a smart integrated kitchen, 2 luxury bathrooms (1 en-suite), a balcony and storage. Residents enjoy a concierge service, cycle storage, an exclusive gymnasium and designer interiors. Parliament House is a 23 storey tower within easy reach of the excellent transport services of Vauxhall including rail, tube and bus links as well as a river taxi pier at St George Wharf. London's trendy South Bank is also close by. Photos are of a similar apartment in the building.

- 675sq.ft (62.7sq.m)
- · 2 Bedrooms
- · Luxury Bathroom
- Open Plan Reception Room with an Integrated Kitchen
- · Balcony
- · Storage
- · Close to Local Shopping Facilities & Vauxhall Rail/Tube & Bus Services Moments Away
- · Concierge
- · Residents Gymnasium