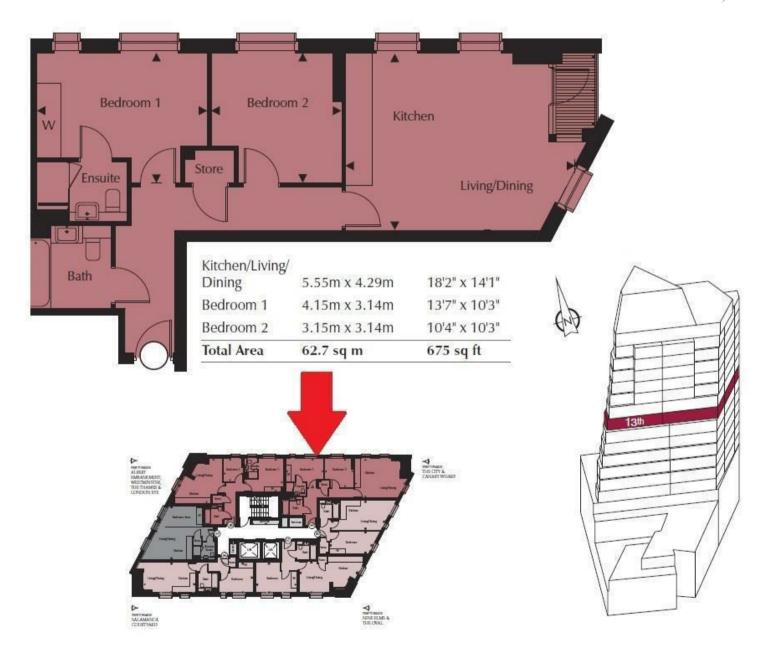

#### £475 Per Week

Spacious 2 bedroom apartment of approx.675sq.ft (62.7sq.m) in Parliament House is available for rent in November. With views towards the city and the Houses of Parliament. This dual aspect apartment will also have an open plan reception room, a smart integrated kitchen, 2 luxury bathrooms (1 en-suite), a balcony and storage. Residents enjoy a concierge service, cycle storage, an exclusive gymnasium and designer interiors. Parliament House is a 23 storey tower within easy reach of the excellent transport services of Vauxhall including rail, tube and bus links as well as a river taxi pier at St George Wharf. London's trendy South Bank is also close by. Photos are of a similar apartment in the building.

- 675sq.ft (62.7sq.m)
- · 2 Bedrooms
- · Luxury Bathroom
- Open Plan Reception Room with an Integrated Kitchen
- · Balcony
- · Storage
- · Close to Local Shopping Facilities & Vauxhall Rail/Tube & Bus Services Moments Away
- · Concierge
- · Residents Gymnasium