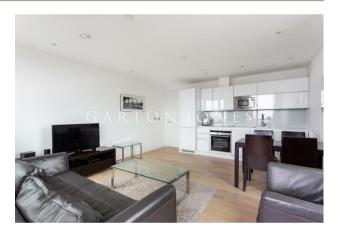

#### £475 Per Week

Spacious 2 bedroom apartment of approx.675sq.ft (62.7sq.m) in Parliament House is available for rent in November. With views towards the city and the Houses of Parliament. This dual aspect apartment will also have an open plan reception room, a smart integrated kitchen, 2 luxury bathrooms (1 en-suite), a balcony and storage. Residents enjoy a concierge service, cycle storage, an exclusive gymnasium and designer interiors. Parliament House is a 23 storey tower within easy reach of the excellent transport services of Vauxhall including rail, tube and bus links as well as a river taxi pier at St George Wharf. London's trendy South Bank is also close by. Photos are of a similar apartment in the building.

- 675sq.ft (62.7sq.m)
- · 2 Bedrooms
- · Luxury Bathroom
- Open Plan Reception Room with an Integrated Kitchen
- · Balcony
- · Storage
- · Close to Local Shopping Facilities & Vauxhall Rail/Tube & Bus Services Moments Away
- · Concierge
- · Residents Gymnasium