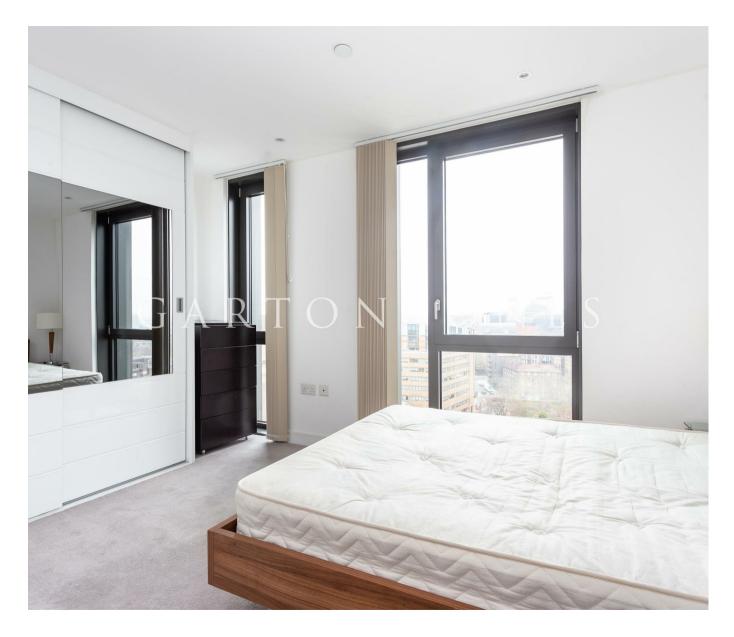

#### £475 Per Week

Spacious 2 bedroom apartment of approx.675sq.ft (62.7sq.m) in Parliament House is available for rent in November. With views towards the city and the Houses of Parliament. This dual aspect apartment will also have an open plan reception room, a smart integrated kitchen, 2 luxury bathrooms (1 en-suite), a balcony and storage. Residents enjoy a concierge service, cycle storage, an exclusive gymnasium and designer interiors. Parliament House is a 23 storey tower within easy reach of the excellent transport services of Vauxhall including rail, tube and bus links as well as a river taxi pier at St George Wharf. London's trendy South Bank is also close by. Photos are of a similar apartment in the building.

- 675sq.ft (62.7sq.m)
- · 2 Bedrooms
- · Luxury Bathroom
- Open Plan Reception Room with an Integrated Kitchen
- · Balcony
- · Storage
- · Close to Local Shopping Facilities & Vauxhall Rail/Tube & Bus Services Moments Away
- · Concierge
- · Residents Gymnasium