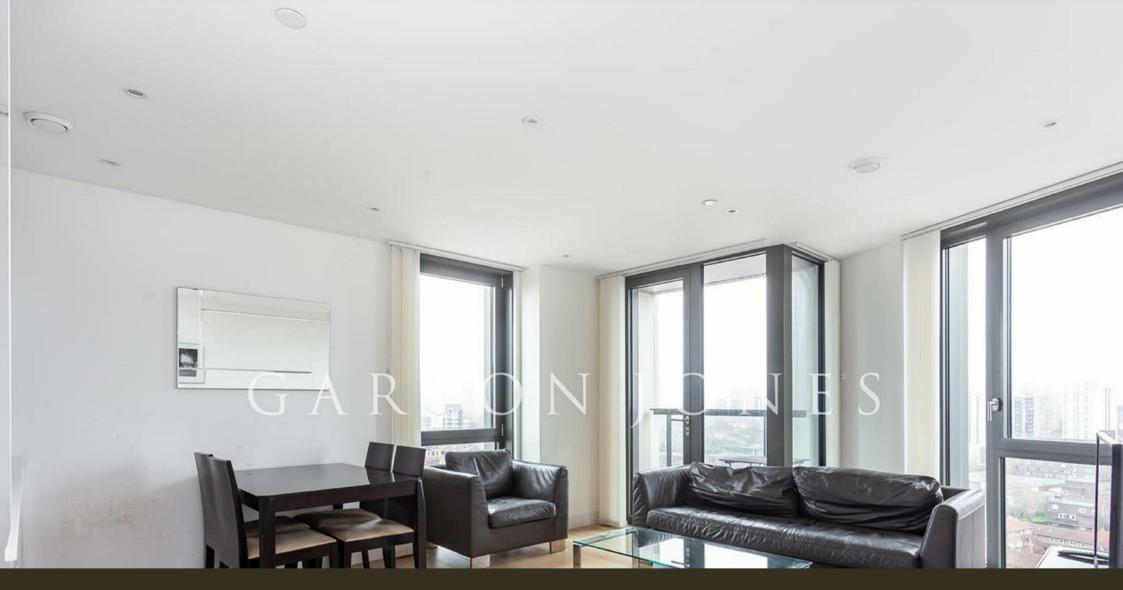

#### £475 Per Week

Spacious 2 bedroom apartment of approx.675sq.ft (62.7sq.m) in Parliament House is available for rent in November. With views towards the city and the Houses of Parliament. This dual aspect apartment will also have an open plan reception room, a smart integrated kitchen, 2 luxury bathrooms (1 en-suite), a balcony and storage. Residents enjoy a concierge service, cycle storage, an exclusive gymnasium and designer interiors. Parliament House is a 23 storey tower within easy reach of the excellent transport services of Vauxhall including rail, tube and bus links as well as a river taxi pier at St George Wharf. London's trendy South Bank is also close by. Photos are of a similar apartment in the building.

- 675sq.ft (62.7sq.m)
- · 2 Bedrooms
- · Luxury Bathroom
- Open Plan Reception Room with an Integrated Kitchen
- · Balcony
- · Storage
- · Close to Local Shopping Facilities & Vauxhall Rail/Tube & Bus Services Moments Away
- · Concierge
- · Residents Gymnasium