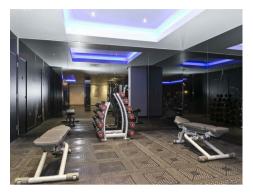

#### £475 Per Week

Spacious 2 bedroom apartment of approx.675sq.ft (62.7sq.m) in Parliament House is available for rent in November. With views towards the city and the Houses of Parliament. This dual aspect apartment will also have an open plan reception room, a smart integrated kitchen, 2 luxury bathrooms (1 en-suite), a balcony and storage. Residents enjoy a concierge service, cycle storage, an exclusive gymnasium and designer interiors. Parliament House is a 23 storey tower within easy reach of the excellent transport services of Vauxhall including rail, tube and bus links as well as a river taxi pier at St George Wharf. London's trendy South Bank is also close by. Photos are of a similar apartment in the building.

- 675sq.ft (62.7sq.m)
- · 2 Bedrooms
- · Luxury Bathroom
- Open Plan Reception Room with an Integrated Kitchen
- · Balcony
- · Storage
- · Close to Local Shopping Facilities & Vauxhall Rail/Tube & Bus Services Moments Away
- · Concierge
- · Residents Gymnasium