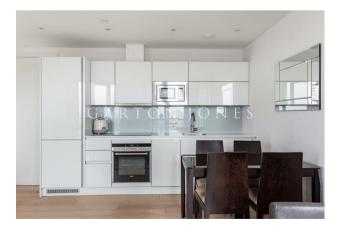

#### £475 Per Week

Spacious 2 bedroom apartment of approx.675sq.ft (62.7sq.m) in Parliament House is available for rent in November. With views towards the city and the Houses of Parliament. This dual aspect apartment will also have an open plan reception room, a smart integrated kitchen, 2 luxury bathrooms (1 en-suite), a balcony and storage. Residents enjoy a concierge service, cycle storage, an exclusive gymnasium and designer interiors. Parliament House is a 23 storey tower within easy reach of the excellent transport services of Vauxhall including rail, tube and bus links as well as a river taxi pier at St George Wharf. London's trendy South Bank is also close by. Photos are of a similar apartment in the building.

- 675sq.ft (62.7sq.m)
- · 2 Bedrooms
- · Luxury Bathroom
- Open Plan Reception Room with an Integrated Kitchen
- · Balcony
- · Storage
- · Close to Local Shopping Facilities & Vauxhall Rail/Tube & Bus Services Moments Away
- · Concierge
- · Residents Gymnasium