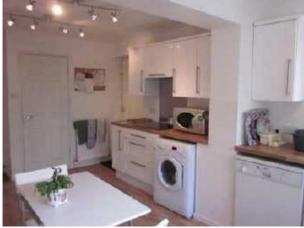

## The Firs, Darlington

Spacious 4 bedroomed detached house situated at the head of a cul de sac location in the popular Whinfield area of Darlington. the property briefly comprises of; hallway, ground floor cloaks/wc, lounge, dining room, breakfast kitchen, conservatory, landing leading to family bathroom, four bedrooms. Externally the property is situated on a large corner plot with front, rear and side gardens, driveway with Iron gates leading to a block paved driveway leading to a double garage, the rear of the property has a patio area. The property has gas central heating, double glazing. Early inspection highly recommended.

## £750 Per calendar month

Spacious 4 bedroomed detached house situated at the head of a cul de sac location in the popular Whinfield area of Darlington. the property briefly comprises of; hallway, ground floor cloaks/wc, lounge, dining room, breakfast kitchen, conservatory, landing leading to family bathroom, four bedrooms. Externally the property is situated on a large corner plot with front, rear and side gardens, driveway with Iron gates leading to a block paved driveway leading to a double garage, the rear of the property has a patio area. The property has gas central heating, double glazing. Early inspection highly recommended.