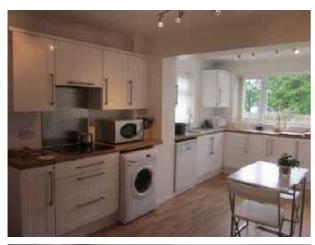

## The Firs, Darlington

Spacious 4 bedroomed detached house situated at the head of a cul de sac location in the popular Whinfield area of Darlington. the property briefly comprises of; hallway, ground floor cloaks/wc, lounge, dining room, breakfast kitchen, conservatory, landing leading to family bathroom, four bedrooms. Externally the property is situated on a large corner plot with front, rear and side gardens, driveway with Iron gates leading to a block paved driveway leading to a double garage, the rear of the property has a patio area. The property has gas central heating, double glazing. Early inspection highly recommended.

## £750 Per calendar month

Spacious 4 bedroomed detached house situated at the head of a cul de sac location in the popular Whinfield area of Darlington. the property briefly comprises of; hallway, ground floor cloaks/wc, lounge, dining room, breakfast kitchen, conservatory, landing leading to family bathroom, four bedrooms. Externally the property is situated on a large corner plot with front, rear and side gardens, driveway with Iron gates leading to a block paved driveway leading to a double garage, the rear of the property has a patio area. The property has gas central heating, double glazing. Early inspection highly recommended.