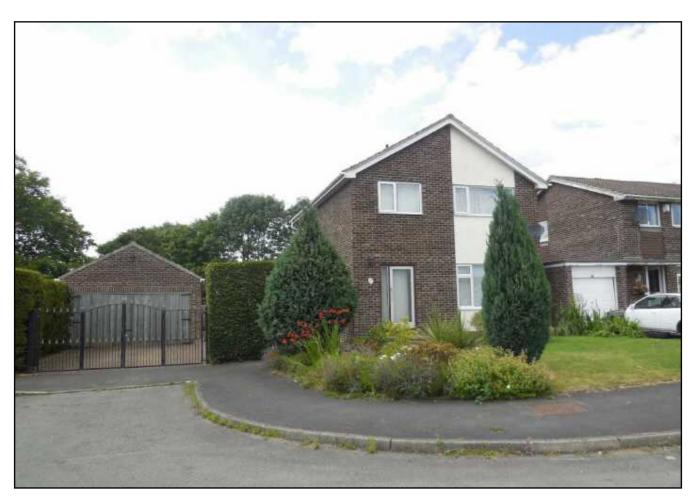

## The Firs, Darlington

Spacious 4 bedroomed detached house situated at the head of a cul de sac location in the popular Whinfield area of Darlington. the property briefly comprises of; hallway, ground floor cloaks/wc, lounge, dining room, breakfast kitchen, conservatory, landing leading to family bathroom, four bedrooms. Externally the property is situated on a large corner plot with front, rear and side gardens, driveway with Iron gates leading to a block paved driveway leading to a double garage, the rear of the property has a patio area. The property has gas central heating, double glazing. Early inspection highly recommended.

## £750 Per calendar month

Spacious 4 bedroomed detached house situated at the head of a cul de sac location in the popular Whinfield area of Darlington. the property briefly comprises of; hallway, ground floor cloaks/wc, lounge, dining room, breakfast kitchen, conservatory, landing leading to family bathroom, four bedrooms. Externally the property is situated on a large corner plot with front, rear and side gardens, driveway with Iron gates leading to a block paved driveway leading to a double garage, the rear of the property has a patio area. The property has gas central heating, double glazing. Early inspection highly recommended.