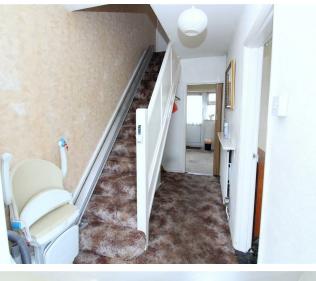

# Albans Girls school and Garden Fields school.

**Main Description** 

**Entrance Porch** A part glazed UPVC front door and porch leading to:-

Stairs to first floor. Radiator. Doors to:-