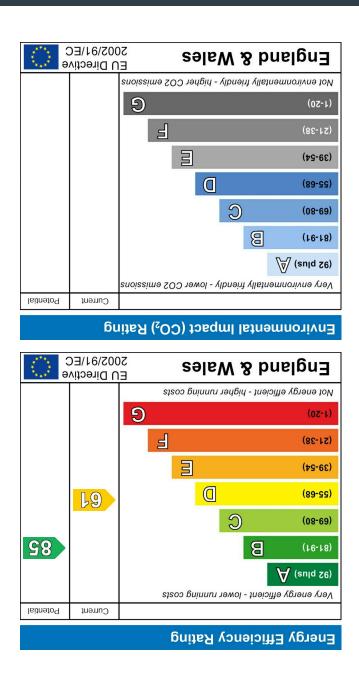

# Albans Girls school and Garden Fields school.

**Main Description** 

**Entrance Porch** A part glazed UPVC front door and porch leading to:-

Stairs to first floor. Radiator. Doors to:-

## **Living Room**

Double glazed windows to front and rear. Feature fire place. Radiator.

A spacious two double bedroom end of terrace in need of

renovation with scope for extension and off street parking subject to planning. Offered for sale chain free in the popular

New Greens area of St Albans falling within catchment for St

### Kitchen

Double glazed window and UPVC door to rear. A range of wall and base units with work tops over. Stainless steel sink unit. Spaces for cooker. Plumbing for washing machine. Cupboard housing hot water cylinder. Additional storage cupboard.

Access to lof