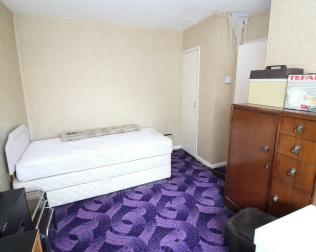

### **Bedroom Two**

Double glazed window to rear. Built-in cupboard. Radiator.

Double glazed window to rear. Shower cubicle. Wash hand