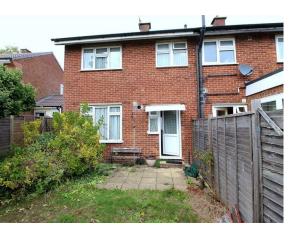

### Separate WC

Double glazed window to rear. Low level WC.

Approximately 60 feet of private rear garden with fencing to

Hedging and brick retaining front wall. Concrete pathway leading to front door. Lawn area.