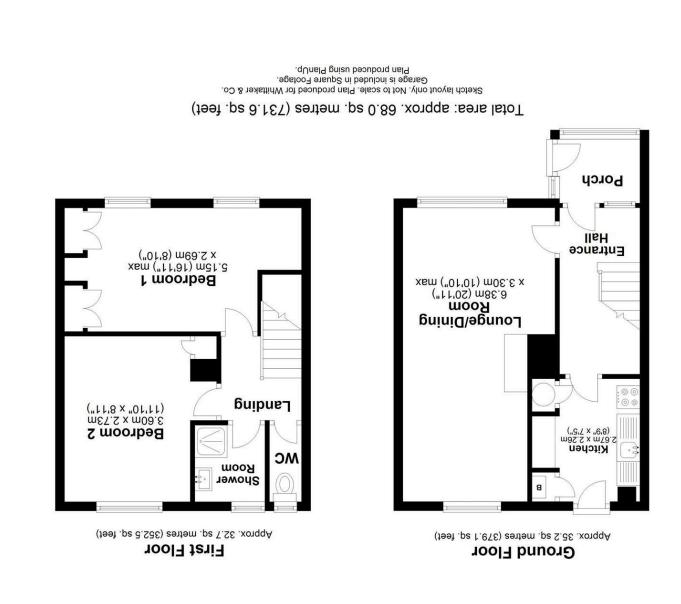

# Albans Girls school and Garden Fields school.

**Main Description** 

**Entrance Porch** A part glazed UPVC front door and porch leading to:-

Stairs to first floor. Radiator. Doors to:-

## **Living Room**

Double glazed windows to front and rear. Feature fire place. Radiator.

A spacious two double bedroom end of terrace in need of

renovation with scope for extension and off street parking subject to planning. Offered for sale chain free in the popular

### Kitchen

Double glazed window and UPVC door to rear. A range of wall and base units with work tops over. Stainless steel sink unit. Spaces for cooker. Plumbing for washing machine. Cupboard housing hot water cylinder. Additional storage cupboard.

Access to loft storage space. Doors to:-

### **Bedroom One**

Two double glazed windows to front. Fitted wardrobes. Radiator.

### **Bedroom Two**

Double glazed window to rear. Built-in cupboard. Radiator.

Double glazed window to rear. Shower cubicle. Wash hand

### Separate WC

Double glazed window to rear. Low level WC.

Approximately 60 feet of private rear garden with fencing to

Hedging and brick retaining front wall. Concrete pathway leading to front door. Lawn area.