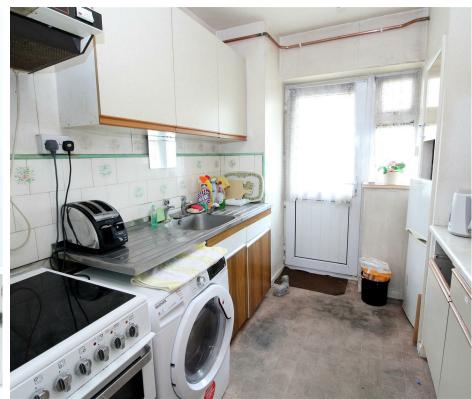

### Kitchen

Double glazed window and UPVC door to rear. A range of wall and base units with work tops over. Stainless steel sink unit. Spaces for cooker. Plumbing for washing machine. Cupboard housing hot water cylinder. Additional storage cupboard.