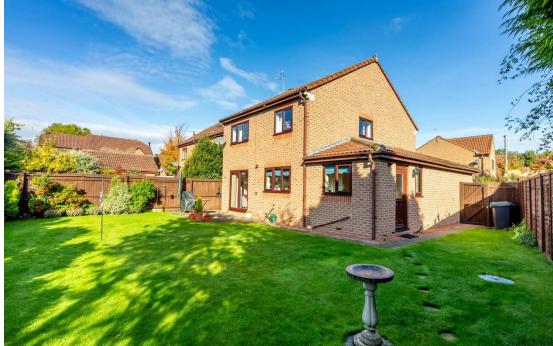

## Description

This is a fantastic four bedroom detached family home in the popular area of Woodthorpe. Entering the property through the front door there is an entrance hall which leads into a large open plan living/dining room with patio doors leading out to the garden. There is a good sized kitchen with wall and base units with space for dining leading into a utility room and a downstairs WC. Upstairs there is a large master bedroom with an en-suite shower room. There are three further bedrooms and a family bathroom. Externally there is a large and well maintained rear garden with evergreen borders, a large driveway with plenty of parking and a garage.