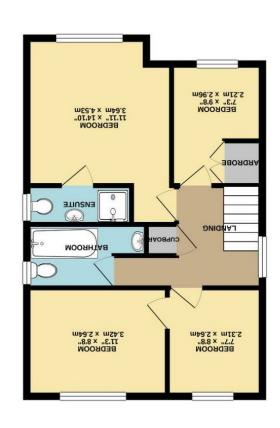

## Description

This is a fantastic four bedroom detached family home in the popular area of Woodthorpe. Entering the property through the front door there is an entrance hall which leads into a large open plan living/dining room with patio doors leading out to the garden. There is a good sized kitchen with wall and base units with space for dining leading into a utility room and a downstairs WC. Upstairs there is a large master bedroom with an en-suite shower room. There are three further bedrooms and a family bathroom. Externally there is a large and well maintained rear garden with evergreen borders, a large driveway with plenty of parking and a garage.