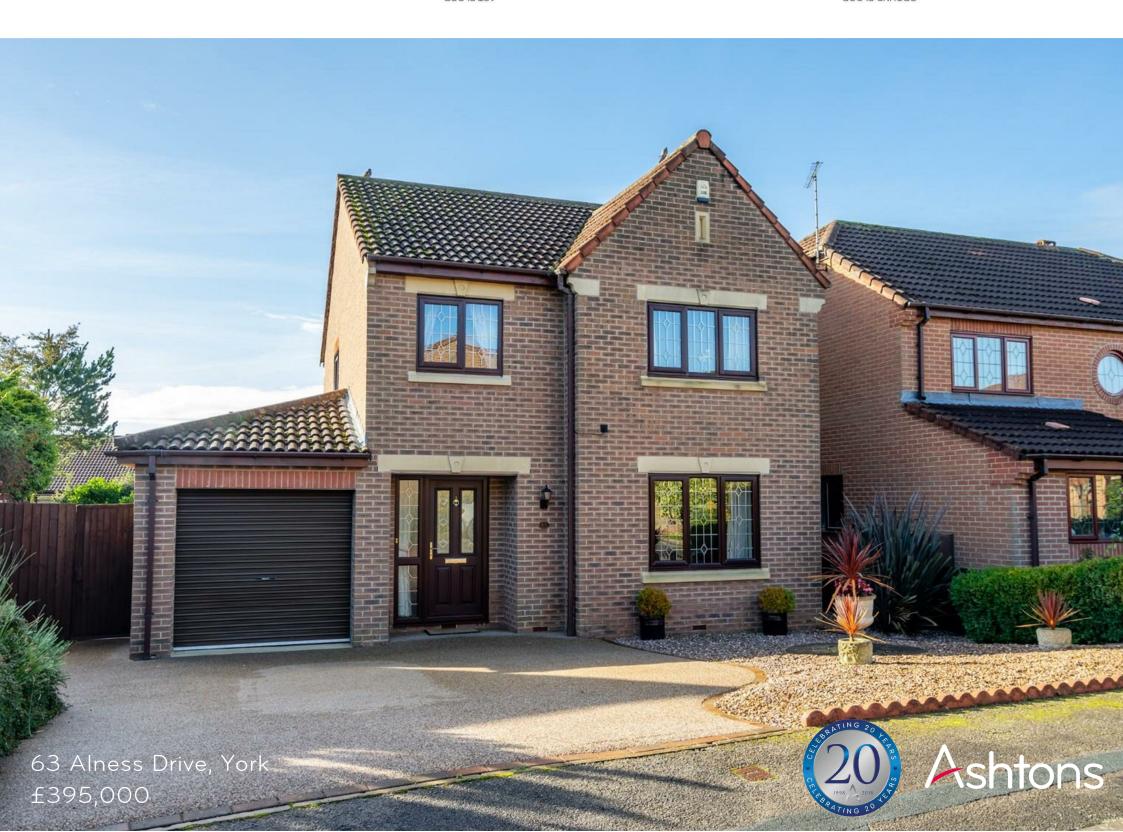

## Description

This is a fantastic four bedroom detached family home in the popular area of Woodthorpe. Entering the property through the front door there is an entrance hall which leads into a large open plan living/dining room with patio doors leading out to the garden. There is a good sized kitchen with wall and base units with space for dining leading into a utility room and a downstairs WC. Upstairs there is a large master bedroom with an en-suite shower room. There are three further bedrooms and a family bathroom. Externally there is a large and well maintained rear garden with evergreen borders, a large driveway with plenty of parking and a garage.