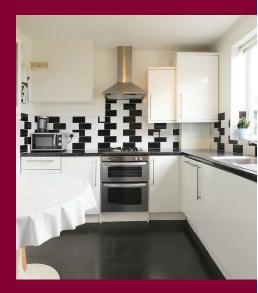

The accommodation on offer comprises of an entrance hall which gives access to all of the ground floor space, the lounge is to the front of the home and is bay fronted, this not only adds to the character of the home but also adds a little more space to the room, to the rear of the property there is a bright and airy open plan kitchen/breakfast room aswell as the bathroom and separate WC.