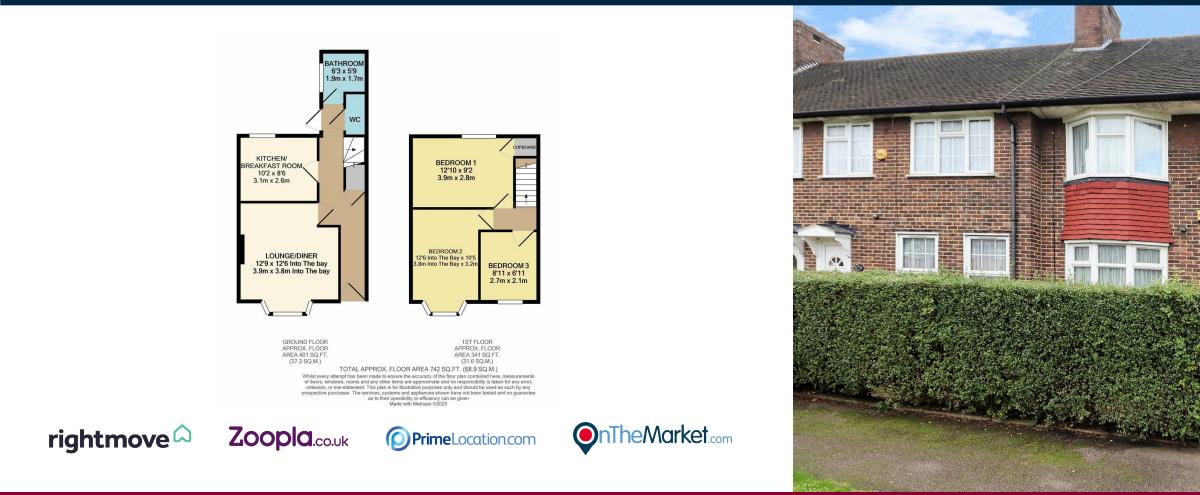

The accommodation on offer comprises of an entrance hall which gives access to all of the ground floor space, the lounge is to the front of the home and is bay fronted, this not only adds to the character of the home but also adds a little more space to the room, to the rear of the property there is a bright and airy open plan kitchen/breakfast room aswell as the bathroom and separate WC.

To the first floor there are THREE WELL PROPERTIONED BEDROOMS, with the master bedroom having great views of Hornfair Park.

Externally there are well kept front and rear gardens, this certainly isn't a property to miss so CALL ANTHONY MARTIN TODAY to arrange your viewing!

- Backing onto open park
- Popular location
- Three bedrooms
- Good size bay fronted lounge
- Kitchen/Breakfast room
- Good size rear garden
- Close to amenities
- Call Anthony Martin to view
- Floor Area: 742 sq ft
- EPC Rating: D