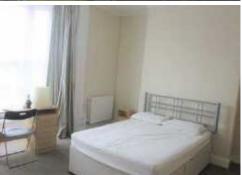

# BEDROOM 1 4.52m x 3.90m (14'10" x 12'10")

UPVC double glazed bay window to front, radiator.