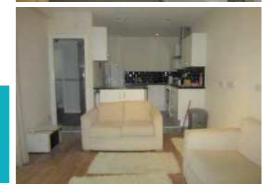

# LOUNGE/DINING ROOM 3.63m x 3.42m (11'11" x 11'3")

UPVC double glazed door to garden, wall mounted gas combination boiler, laminate flooring, radiator.

## KITCHEN 2.57m x 2.50m (8'5" x 8'2")

Fitted with a matching range of base and eye level units with worktop space over, stainless steel sink with single drainer, plumbing for washing machine, space for fridge/freezer, space for cooker with fitted extractor hood over.