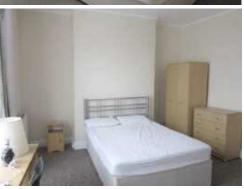

# BEDROOM 1 4.52m x 3.90m (14'10" x 12'10")

UPVC double glazed bay window to front, radiator.