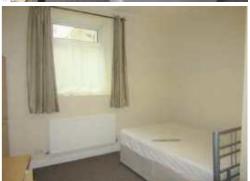

## BEDROOM 2 4.01m MAX x 3.86m (13'2" MA X x 12'8")

UPVC double glazed window to rear, radiator.