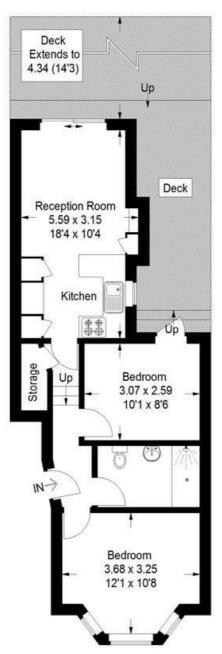

# **Corrance Road, SW2**

Approximate Gross Internal Area 47.2 sq m / 508 sq ft

### **Ground Floor**

This plan is for layout guidance only. Not drawn to scale unless stated. Windows and door openings are approximate. Whilst every care is taken in the preparation of this plan, please check all dimensions, shapes and compass bearings before making any decisions reliant upon them. (ID186243)