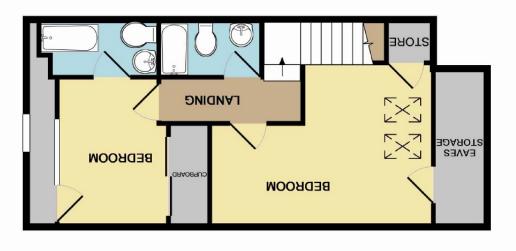

Made with Metropix ©2013

GROUND FLOOR

## The Property

WILMSLOW - AVAILABLE NOW PART FURNISHED An appealing two bedroom duplex apartment set within a popular South Wilmslow location offering convenient access into the village centre and the train station and within easy reach of local shops and schools. The first floor accommodation briefly comprises: Private entrance hallway, well proportioned living room/dining room with Juliet style balcony overlooking the recreation ground and a fitted breakfast kitchen. The second floor accommodation comprises: master bedroom with ensuite bathroom, second bedroom and an attractive white bathroom suite. The property also benefits from great views over recreation ground, a shared storage cupboard in the communal entrance hallway and an allocated parking space.