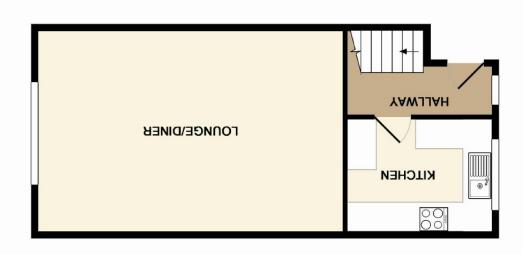

Made with Metropix ©2013

GROUND FLOOR

## The Property

WILMSLOW - AVAILABLE NOW PART FURNISHED An appealing two bedroom duplex apartment set within a popular South Wilmslow location offering convenient access into the village centre and the train station and within easy reach of local shops and schools. The first floor accommodation briefly comprises: Private entrance hallway, well proportioned living room/dining room with Juliet style balcony overlooking the recreation ground and a fitted breakfast kitchen. The second floor accommodation comprises: master bedroom with ensuite bathroom, second bedroom and an attractive white bathroom suite. The property also benefits from great views over recreation ground, a shared storage cupboard in the communal entrance hallway and an allocated parking space.