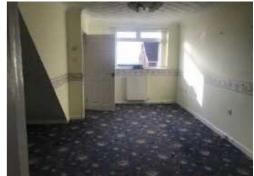

#### BEDROOM 1 13'3 max x 12'2 (4.04m max x 3.71m)

UPVC double glazed window to front enjoying views towards Swansea Bay. Double radiator. Airing cupboard.

#### BEDROOM 2 11' x 6'9 (3.35m x 2.06m)

UPVC double glazed window to rear. Radiator. Built-in storage cupboard.