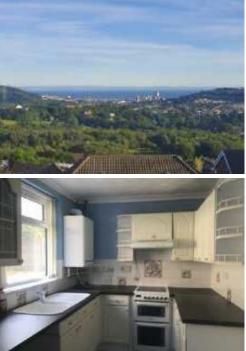

#### LOUNGE 18'7 x 13'3 max (5.66m x 4.04m max)

UPVC double glazed window to front enjoying views towards Swansea Bay. Two double radiators.

#### KITCHEN/BREAKFAST ROOM 12'7 x 8' (3.84m x 2.44m)

Fitted wall and base units with worktops over incorporating Resin one and a half bowl sink unit. Electric cooker point. Wall mounted gas combination boiler. Tiled floor. Radiator. UPVC double glazed window and door to rear.