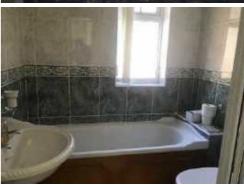

#### BATHROOM

White four piece suite comprising low level WC, pedestal wash hand basin, bath, and shower cubicle. Walls fully tiled. Tiled floor. Radiator. UPVC double glazed window to rear.