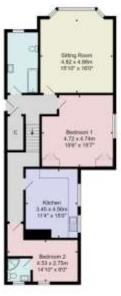

This elegant apartment is situated on the first floor of this attractive period property and offers spacious and characterful accommodation with high ceilings, and boasts original features and generous storage space. There is a large sitting room with bay window, plus a dining kitchen, two double bedrooms, house bathroom and en-suite shower room.

# FIRST FLOOR RECEPTION HALL

With a large and very useful storage cupboard with lighting and power points, housing additional applicances.

#### **SITTING ROOM**

An impressive and spacious room with cornice and picture rails. Bay window to front and attractive fireplace with living-flame gas fire. Large double central heating radiator.

#### **KITCHEN**

Fitted with a range of wall and base units with work surface having inset 1½-bowl stainless-steel sink and drainer with mixer tap. Space for washing machine, dishwasher and fridge. Gas range cooker, having two ovens, grill, storage drawer and five-burner gas hob. Sash window to side. Ample space for a dining table and chairs. Double central heating radiator.

## **BEDROOM 1**

Master bedroom with ceiling cornice and picture rails. Sash windows to side, two fitted wardrobes and double central heating radiator.

# **BEDROOM 2**

A double bedroom with en-suite shower room. Sash window to side with blind and attractive view.