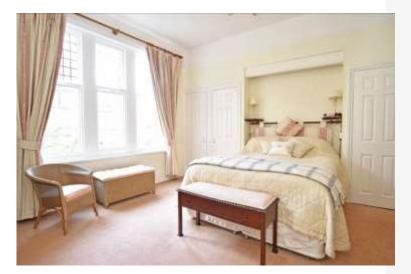

#### **SITTING ROOM**

An impressive and spacious room with cornice and picture rails. Bay window to front and attractive fireplace with living-flame gas fire. Large double central heating radiator.

## **BEDROOM 1**

Master bedroom with ceiling cornice and picture rails. Sash windows to side, two fitted wardrobes and double central heating radiator.