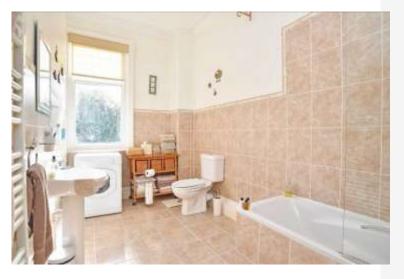

#### LARGE HOUSE BATHROOM

A white suite comprising low-level WC, washbasin, and bath with shower above. Tiling to walls and floor, large heated towel rail and window blind.