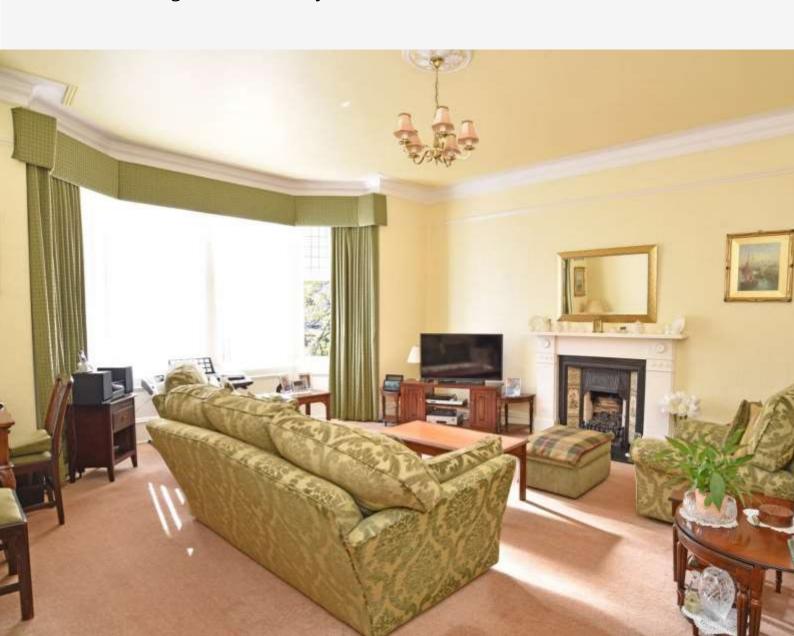

#### **SITTING ROOM**

An impressive and spacious room with cornice and picture rails. Bay window to front and attractive fireplace with living-flame gas fire. Large double central heating radiator.