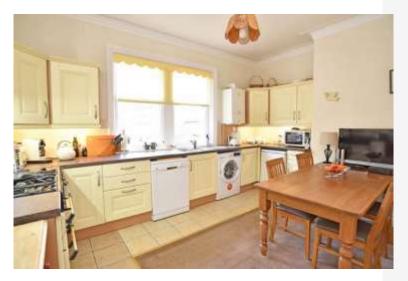

#### **KITCHEN**

Fitted with a range of wall and base units with work surface having inset 1½-bowl stainless-steel sink and drainer with mixer tap. Space for washing machine, dishwasher and fridge. Gas range cooker, having two ovens, grill, storage drawer and five-burner gas hob. Sash window to side. Ample space for a dining table and chairs. Double central heating radiator.