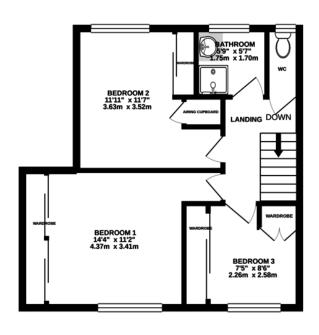

GROUND FLOOR 439 sq.ft. (40.8 sq.m.) approx.

1ST FLOOR 460 sq.ft. (42.8 sq.m.) approx.

## TOTAL FLOOR AREA: 899 sq.ft. (83.6 sq.m.) approx.

Whilst every attempt has been made to ensure the accuracy of the floorplan contained here, measurements of doors, windows, rooms and any other items are approximate and no responsibility is taken for any error, omission or mis-statement. This plan is for illustrative purposes only and should be used as such by any prospective purchaser. The services, systems and appliances shown have been tested and no guaranteed as to their operability or efficiency; can be given.