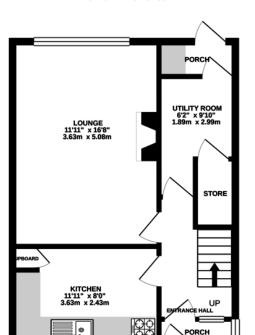

GROUND FLOOR 439 sq.ft. (40.8 sq.m.) approx.

1ST FLOOR 460 sq.ft. (42.8 sq.m.) approx.

## TOTAL FLOOR AREA: 899 sq.ft. (83.6 sq.m.) approx.

Whilst every attempt has been made to ensure the accuracy of the floorplan contained here, measurements of doors, windows, rooms and any other items are approximate and no responsibility is taken for any error, omission or mis-statement. This plan is for illustrative purposes only and should be used as such by any prospective purchaser. The services, systems and appliances shown have been tested and no guaranteed as to their operability or efficiency; can be given.

as to their operability or efficiency can be given.