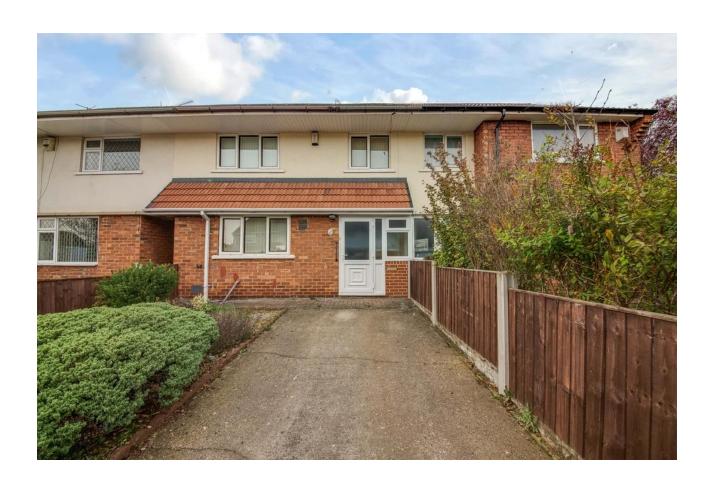

## 46 FLINT ROAD, INTAKE, DONCASTER, DN2 6QF

- Intake
- Mid-Terraced House
- Three Bedrooms
- Lounge
- Generous Kitchen

- Front & Rear Gardens
- Off Road Parking
- Ideal First Purchase
- Convenient Location
- NO ONWARD CHAIN

: £99,950

Being marketed with NO ONWARD CHAIN is this three bedroom, mid terraced property in Intake. This would be well suited to a first time buyer as has plenty of size and space on offer and lends itself well to anyone looking top put their own stamp on a property. Outside you will find off road parking and gardens to the front and rear. Inside there is a spacious kitchen, family lounge, utility room as well as the three bedrooms and bathroom upstairs. Call the office today for any further information and to arrange your viewings.