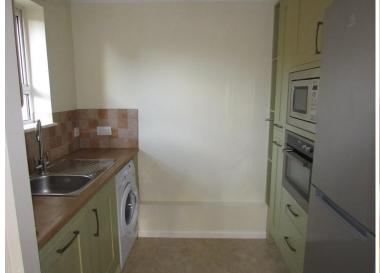

## **COMMUNAL ENTRANCE**

**ENTRANCE HALL** 

**RECEPTION ROOM** 17' 1" x 10' 6" (5.21m x 3.2m)

**KITCHEN** 7' 7" x 5' 10" (2.31m x 1.78m)

**BEDROOM** 11' 7" x 9' 5" (3.53m x 2.87m)

**SHOWER ROOM** 7' x 5' 6" (2.13m x 1.68m)