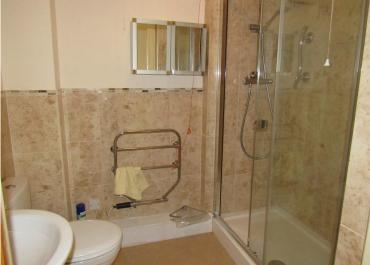

## **COMMUNAL ENTRANCE**

**ENTRANCE HALL** 

**RECEPTION ROOM** 17' 1" x 10' 6" (5.21m x 3.2m)

**KITCHEN** 7' 7" x 5' 10" (2.31m x 1.78m)

**BEDROOM** 11' 7" x 9' 5" (3.53m x 2.87m)

**SHOWER ROOM** 7' x 5' 6" (2.13m x 1.68m)