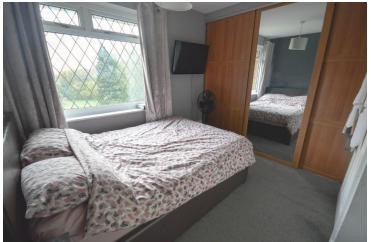

#### BEDROOM I

9' 7" × 10' 4" (2.94m × 3.16m)

A good sized double bedroom with carpet flooring, neutral decor and fitted wardrobes. Ceiling light, radiator and window to the front.