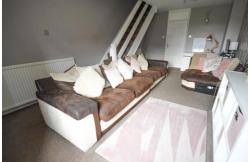

### LOUNGE

19' 6" × 11' 7" (5.96m × 3.55m)

A bright and spacious lounge with carpet flooring and feature wallpapered wall. Two ceiling lights, radiator and window. Stair rise to first floor landing and door to kitchen.