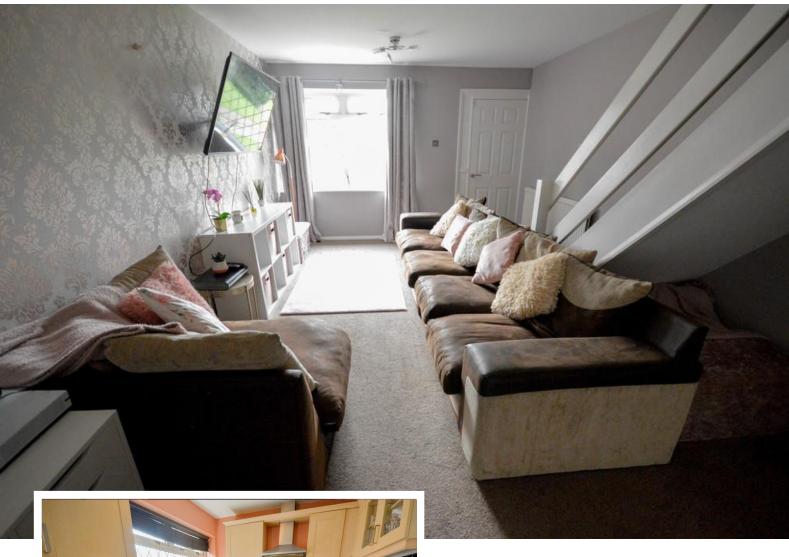

### LOUNGE

19' 6" × 11' 7" (5.96m × 3.55m)

A bright and spacious lounge with carpet flooring and feature wallpapered wall. Two ceiling lights, radiator and window. Stair rise to first floor landing and door to kitchen.

#### STAIRS/LANDING

A carpet stair rise to first floor landing with neutral decor, ceiling light and smoke alarm. Doors to two bedrooms, bathroom and over stairs storage cupboard. Access to loft.