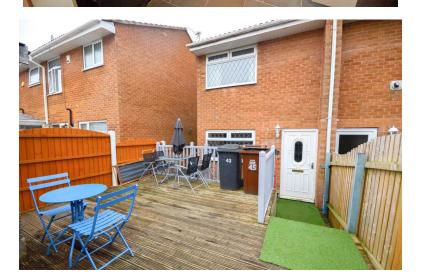

#### **OUTSIDE**

To the front of the property is a lawn and path to front door with outside light. Path to the side. To the rear of the property is an enclosed garden with decking, steps to further decked area and gate to parking. Outside tap and lighting.