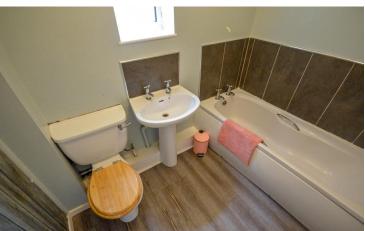

## BATHROOM

 $7' 4" \times 5' 6" (2.25m \times 1.68m)$ 

Comprising of bath, WC and sink. Ceiling light and obscure glass window. Part tiled, part feature wallpapered wall.