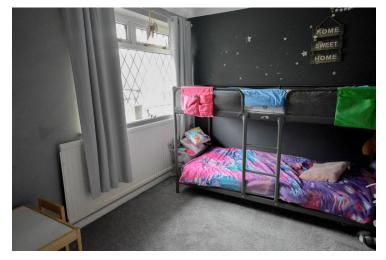

#### BEDROOM 2

 $11'7" \times 8' 11" (3.55m \times 2.73m)$ 

A second double bedroom with carpet flooring and neutral decor. Ceiling light, radiator and rear facing window.