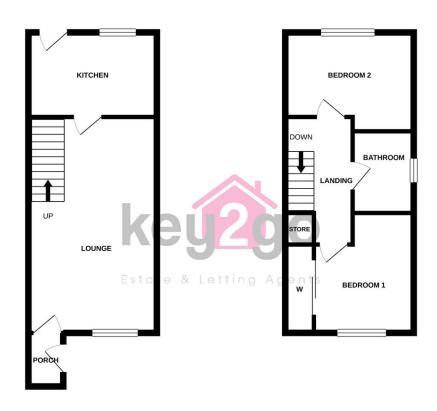

GROUND FLOOR 332 sq.ft. (30.8 sq.m.) approx. 1ST FLOOR 317 sq.ft. (29.4 sq.m.) approx.

TOTAL FLOOR AREA: 648 sq.ft. (60.2 sq.m.) approx.

Whist every attempt has been made to ensure the accuracy of the floorplan certained liner, measurement of doors, windows, rooms and any other times are approximate and no respectively is taken for any error emission or mis-statement. This plan is for illustrative purposes only and should be used as such by any prospective purchase. This service, significant and applicance solom have not been tested and no parameter.