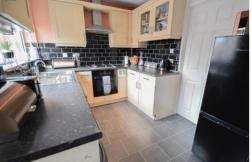

#### KITCHEN

 $11'7" \times 7'8" (3.55m \times 2.34m)$ 

Fitted with ample wall and base units, contrasting worktops and tiled splash backs. One and a half sink with mixer tap. Electric cooker, gas hob and extractor fan. Under counter space for washing machine and space for fridge/freezer. Ceiling light, widow and laminate flooring. Door to rear garden.