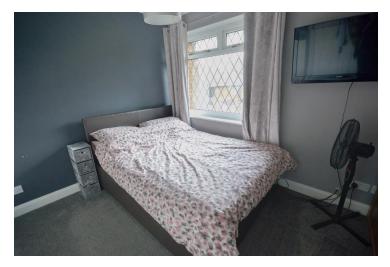

#### BEDROOM 2

 $11'7" \times 8' 11" (3.55m \times 2.73m)$ 

A second double bedroom with carpet flooring and neutral decor. Ceiling light, radiator and rear facing window.