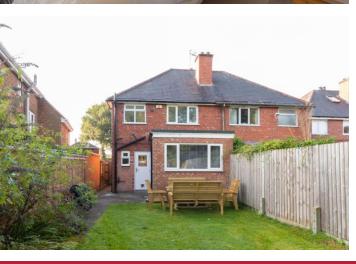

### PROPERTY DESCRIPTION

Set back from the road, allowing plentiful parking, this attractive property is deceptively spacious.

The hallway is bright and airy with grey and white Victorian style tiles which perfectly complement the more traditional aspects of this home.

## **OUTSIDE**

The gardens at this house are a great size both front and back.