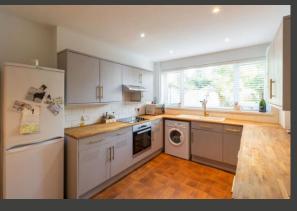

The Sitting Room enjoys a beautiful bay window with stylish shutters, and there is a fireplace for those colder nights. The Kitchen has a neutral colour scheme, plenty of cupboard space and space for a Dining table. On a practical note, there is a downstairs Cloakroom and a large under stair cupboard.