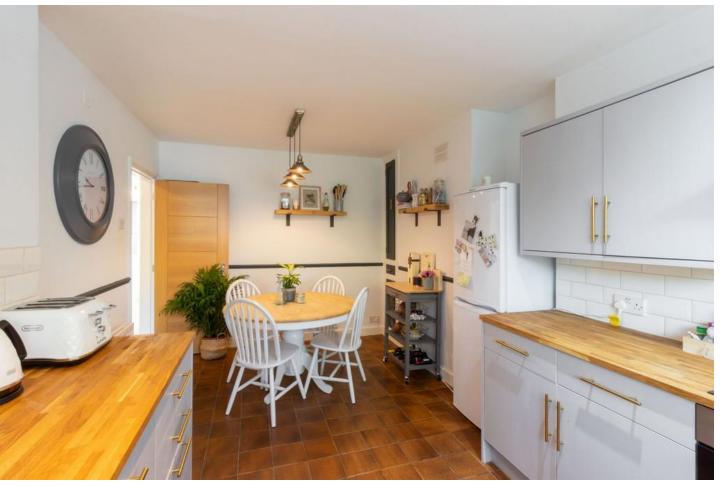

The Sitting Room enjoys a beautiful bay window with stylish shutters, and there is a fireplace for those colder nights. The Kitchen has a neutral colour scheme, plenty of cupboard space and space for a Dining table. On a practical note, there is a downstairs Cloakroom and a large under stair cupboard.