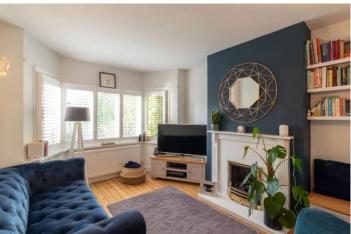

The Sitting Room enjoys a beautiful bay window with stylish shutters, and there is a fireplace for those colder nights. The Kitchen has a neutral colour scheme, plenty of cupboard space and space for a Dining table. On a practical note, there is a downstairs Cloakroom and a large under stair cupboard.