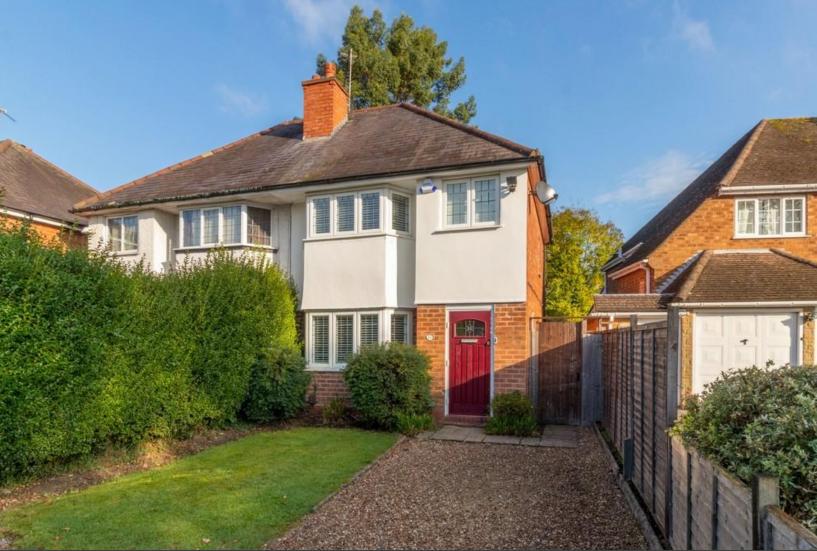

### PROPERTY DESCRIPTION

Set back from the road, allowing plentiful parking, this attractive property is deceptively spacious.

The hallway is bright and airy with grey and white Victorian style tiles which perfectly complement the more traditional aspects of this home.

## **OUTSIDE**

The gardens at this house are a great size both front and back.