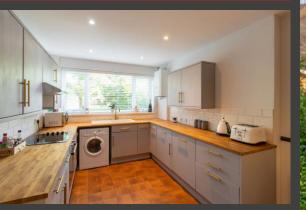

The Sitting Room enjoys a beautiful bay window with stylish shutters, and there is a fireplace for those colder nights. The Kitchen has a neutral colour scheme, plenty of cupboard space and space for a Dining table. On a practical note, there is a downstairs Cloakroom and a large under stair cupboard.