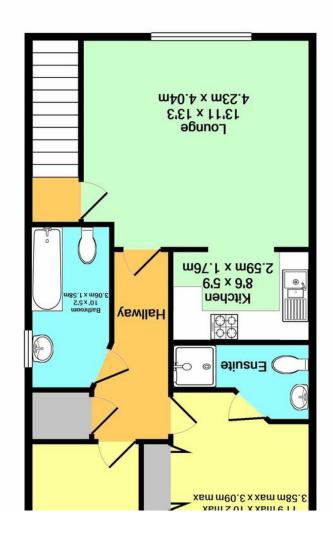

Made with Metropix ©2020

of doors, windows, rooms and any other items are approximate and no responsibility is taken for any error, omission, or mis-statement. This plan is for illustrative purposes only and should be used as such by any prospective purchaser. The services, systems and appliances shown have not been tested and no guarantee as to their operability or efficiency can be given Whilst every attempt has been made to ensure the accuracy of the floor plan contained here, measurements

The accommodation comprises of a personal door to stairs leading to the first floor accommodation. To the front of the property is the Lounge through to the Kitchen. There is then an internal hallway

leading to the modern fitted Bathroom and 2 Bedrooms with ensuite to Master.