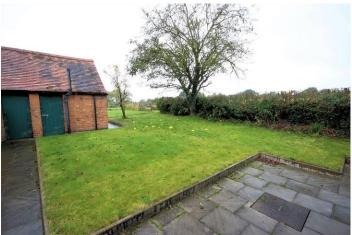

Proceed back downstairs and step outside into the rear garden which is mainly laid to lawn with open views and a patio seating area. There are a variety of mature trees and the oil tank for the oil-fired central heating.