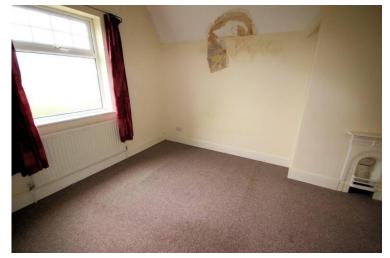

The kitchen to the rear forms an extension which has previously been carried out and currently has a range of fitted base and eye level units and work surface areas.

Ascend to the first floor and you will find two bedrooms and a family bathroom. Each bedroom has a window to its individual aspect and the bathroom has a matching suite to include a panel enclosed bath, WC, and wash hand basin.