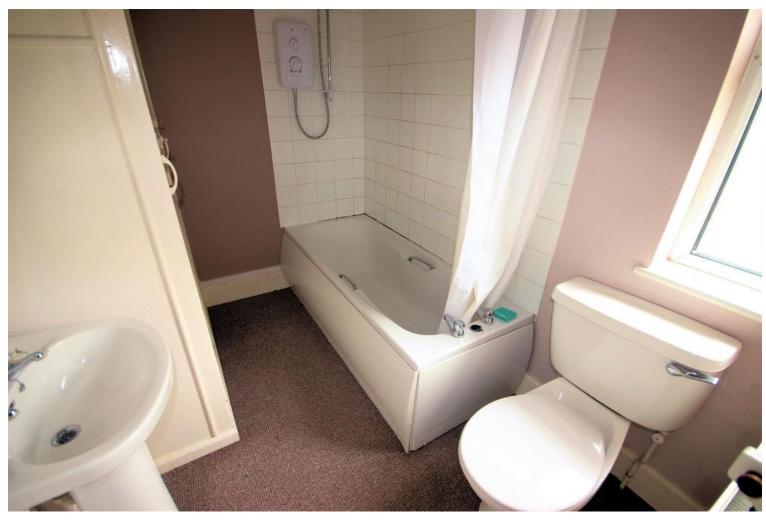

The kitchen to the rear forms an extension which has previously been carried out and currently has a range of fitted base and eye level units and work surface areas.

Ascend to the first floor and you will find two bedrooms and a family bathroom. Each bedroom has a window to its individual aspect and the bathroom has a matching suite to include a panel enclosed bath, WC, and wash hand basin.