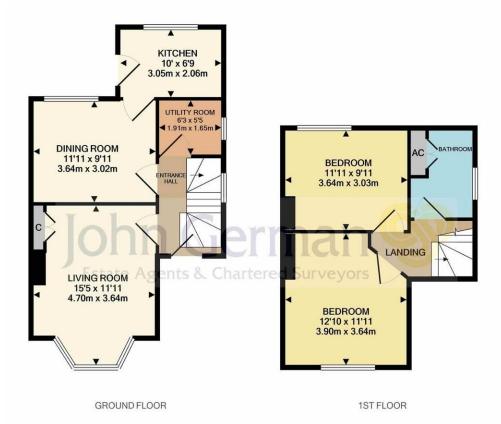

Once inside, it is evident that the property requires modernisation, however, this splendid building offers the potential to extend (subject to planning permission).

On the ground floor are two reception rooms, kitchen, and separate utility room. There is a living space to the front and dining area to the rear aspect with the living room enjoying a front aspect view and perfect for entertaining.

The kitchen to the rear forms an extension which has previously been carried out and currently has a range of fitted base and eye level units and work surface areas.

Ascend to the first floor and you will find two bedrooms and a family bathroom. Each bedroom has a window to its individual aspect and the bathroom has a matching suite to include a panel enclosed bath, WC, and wash hand basin.