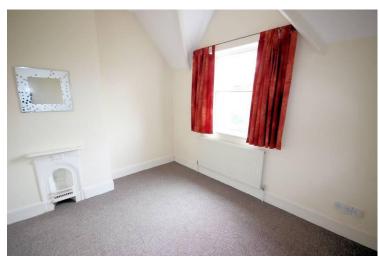

The kitchen to the rear forms an extension which has previously been carried out and currently has a range of fitted base and eye level units and work surface areas.

Ascend to the first floor and you will find two bedrooms and a family bathroom. Each bedroom has a window to its individual aspect and the bathroom has a matching suite to include a panel enclosed bath, WC, and wash hand basin.