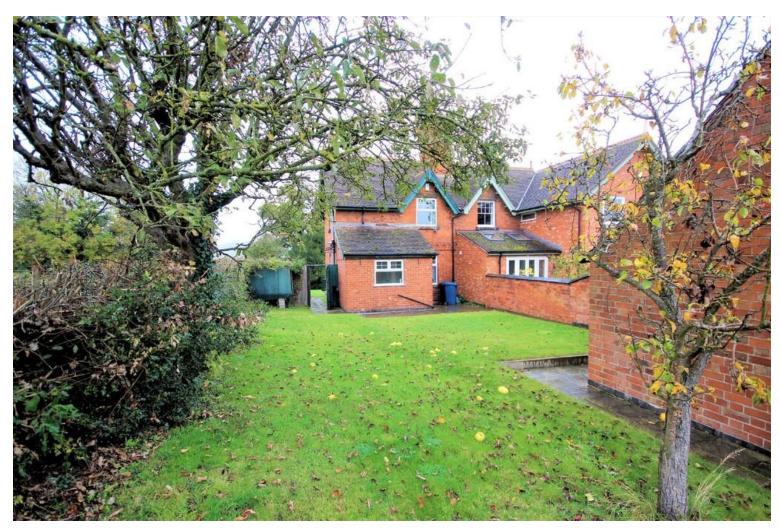

Proceed back downstairs and step outside into the rear garden which is mainly laid to lawn with open views and a patio seating area. There are a variety of mature trees and the oil tank for the oil-fired central heating.

AGENTS NOTE: Our client has informed us that a section to the side of the property will be dedicated to off road parking for the property upon completion. (Subject to the relevant planning permissions).