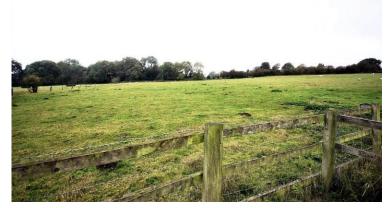

£249,950

Upon arrival at Normanton Lane, the property is approached via steps leading to pathway and front entrance door. Access is given to the side of the property via gate. It is worth taking the time before entering the property appreciating your surroundings and the magnificent views to the front.

Proceed back downstairs and step outside into the rear garden which is mainly laid to lawn with open views and a patio seating area. There are a variety of mature trees and the oil tank for the oil-fired central heating.