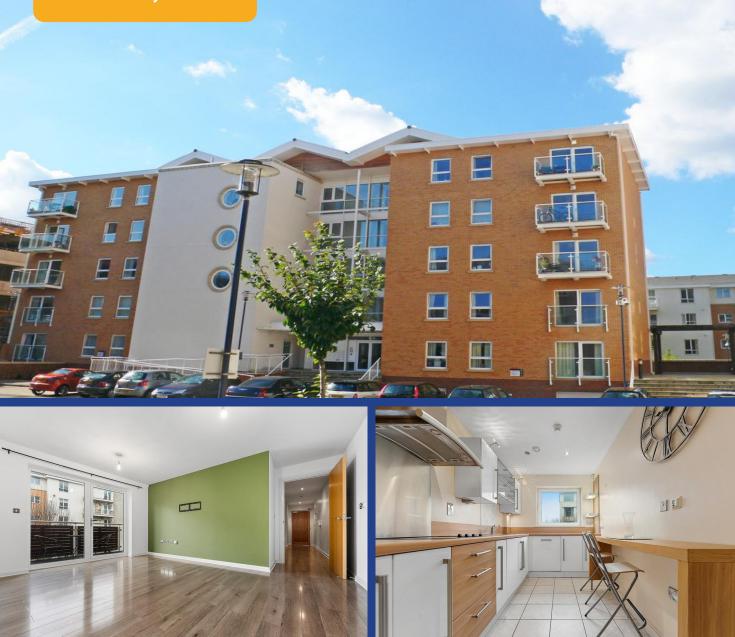

### **Property Description**

\*\*IMMACULATELY PRESENTED\* NO CHAIN\*\* MGY are pleased to present for sale, a spacious two bedroom, first floor apartment within the highly sought after development, Century Wharf. The accommodation comprises of entrance hall to living room, decked balcony, separate fitted kitchen, bathroom and two double bedrooms, one with e- suite. The property further benefits from double glazing throughout, additional Juliette balcony, video entry security system, underfloor heating and an allocated undercroft parking space. The development also benefits from 24 hour concierge and leisure facilities with fully equipped swimming pool, gymnasium, sauna and spa. Viewing highly recommended. No chain.

#### **ENTRANCE HALL**

Entered via wooden door, with security spy hole. Very spacious. New laminate, wood effect flooring. Storage cupboard, housing hot water tank. Wall mounted video entry intercom system. Spotlights.

#### LIVING ROOM

15' 7" x 14' 11" (4.75m x 4.57m) Double glazed uPVC patio doors and window to decked balcony. New laminate, wood effect flooring. Telephone point. TV aerial point.

#### SEPARATE KITCHEN

15' 7" x 6' 11" (4.75m x 2.12m) Double glazed uPVC window, to front aspect. Entered via wooden door from the living room. Tiled flooring. Modern fitted units, with work surfaces incorporating stainless steel sink with hot and cold tap. Ample storage. Over and under unit lighting. Integrated oven, four ring electric hob and stainless steel extractor hood over. Splash back. Extractor fan. Integrated fridge freezer, washer/ dryer and dishwasher. Spotlights.