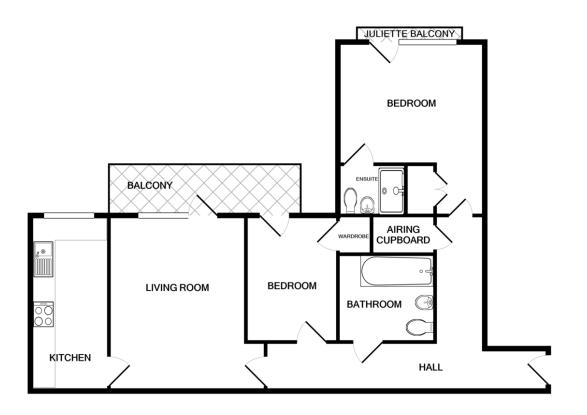

#### **Tenure Leasehold**

Council Tax Band E

Floor Area Approx 829 sq ft

Viewing Arrangements Strictly by appointment

#### MASTER BEDROOM

15' 10" x 13' 1" (4.85m x 3.99m) Double glazed uPVC window and patio door, to Juliette balcony. Extremely spacious double bedroom. New carpeted flooring. Built in double wardrobe. TV aerial point. Telephone point. Door to:-

#### **BEDROOM TWO**

11' 3" x 9' 1" (3.45m x 2.77m) Double glazed uPVC patio door, leading to decked balcony. Double bedroom. New carpeted flooring. Built in wardrobe. TV aerial point. Telephone point.

#### BATHROOM

7' 1" x 6' 5" (2.17m x 1.98m) Tiled flooring. Fully tiled walls. Panelled bath, with shower over and glass shower screen. Wall mounted wash hand basin. W.C. Heated towel rail. Shaver point. Spotlights.

#### BALCONY

Large decked balcony, with glass and wood surround. Accessed from the living room and bedroom two.