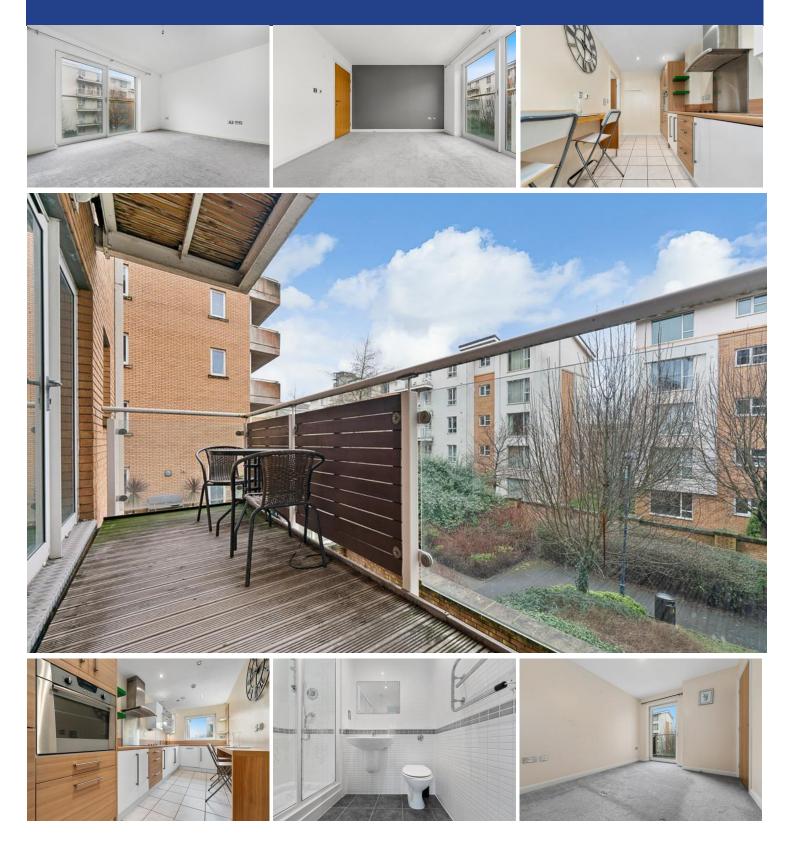

#### MASTER BEDROOM

15' 10" x 13' 1" (4.85m x 3.99m) Double glazed uPVC window and patio door, to Juliette balcony. Extremely spacious double bedroom. New carpeted flooring. Built in double wardrobe. TV aerial point. Telephone point. Door to:-

#### **EN-SUITE**

7' 0" x 4' 11" (2.15m x 1.52m) Tiled flooring. Fully tiled walls. Large shower cubicle. Wall mounted wash hand basin. W.C. Heated towel rail. Shaver point. Spotlights.

#### BATHROOM

7' 1" x 6' 5" (2.17m x 1.98m) Tiled flooring. Fully tiled walls. Panelled bath, with shower over and glass shower screen. Wall mounted wash hand basin. W.C. Heated towel rail. Shaver point. Spotlights.

#### BALCONY

Large decked balcony, with glass and wood surround. Accessed from the living room and bedroom two.