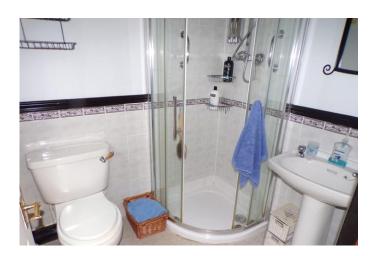

#### **EN-SUITE**

5' 9" x 5' 2" (1.75m x 1.57m)

SUDG window. Three piece suite comprising of shower cubicle, hand wash basin and wc. Complementary tiling. central heating radiator.