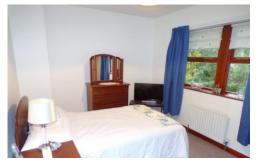

### **BEDROOM ONE**

13' 3" x 9' 8" (4.04m x 2.95m)

SUDG window. Small storage cupboard. Door to en-suite. Central heating radiator.

#### **BEDROOM TWO**

9' 2" x 8' 5" (2.79m x 2.57m)

SUDG window. Fitted wardrobes. Central heating radiator.

#### **BEDROOM THREE**

8' 5" x 6' 5" (2.57m x 1.96m)

SUDG window. Fitted wardrobes. Central heating radiator.