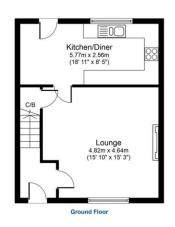

#### **LOUNGE**

15' 8" x 15' 2" (4.78m x 4.62m)

SUDG windows. Feature brick fireplace with timber mantle and inset gas stove. Central heating radiator. Door to a small cloaks cupboard. Door through to the dining kitchen.

#### **DINING KITCHEN**

18' 8" x 8' 4" (5.69m x 2.54m)

SUDG window. UPVC door to rear garden. Timber wall and base units with complementary work surfaces and tiling. Inset oven and ceramic hob with extractor canopy above. Inset stainless steel sink with mixer tap. Integrated dish washer. Plumbing for washer. Tiled floor.