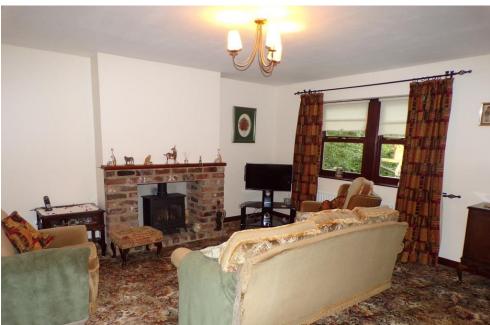

#### **LOUNGE**

15' 8" x 15' 2" (4.78m x 4.62m)

SUDG windows. Feature brick fireplace with timber mantle and inset gas stove. Central heating radiator. Door to a small cloaks cupboard. Door through to the dining kitchen.