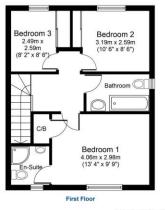

### **BEDROOM ONE**

13' 3" x 9' 8" (4.04m x 2.95m)

SUDG window. Small storage cupboard. Door to en-suite. Central heating radiator.

#### **EN-SUITE**

5' 9" x 5' 2" (1.75m x 1.57m)

SUDG window. Three piece suite comprising of shower cubicle, hand wash basin and wc. Complementary tiling. central heating radiator.

#### **BEDROOM TWO**

9' 2" x 8' 5" (2.79m x 2.57m)

SUDG window. Fitted wardrobes. Central heating radiator.

#### **BEDROOM THREE**

8' 5" x 6' 5" (2.57m x 1.96m)

SUDG window. Fitted wardrobes. Central heating radiator.