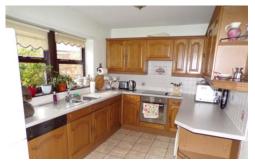

#### **DINING KITCHEN**

18' 8" x 8' 4" (5.69m x 2.54m)

SUDG window. UPVC door to rear garden. Timber wall and base units with complementary work surfaces and tiling. Inset oven and ceramic hob with extractor canopy above. Inset stainless steel sink with mixer tap. Integrated dish washer. Plumbing for washer. Tiled floor.