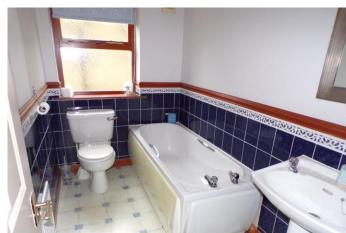

#### **BATHROOM**

8' 7" x 5' 0" (2.62m x 1.52m)

SUDG window. White three piece suite comprising of bath, hand wash basin and wc. Complimentary tiling. Central heating radiator.