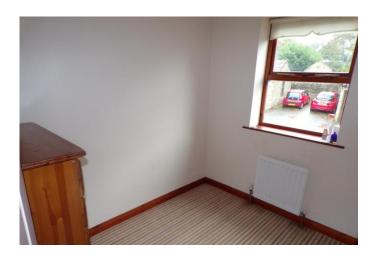

#### **BEDROOM TWO**

9' 2" x 8' 5" (2.79m x 2.57m)

SUDG window. Fitted wardrobes. Central heating radiator.

#### **BEDROOM THREE**

8' 5" x 6' 5" (2.57m x 1.96m)

SUDG window. Fitted wardrobes. Central heating radiator.