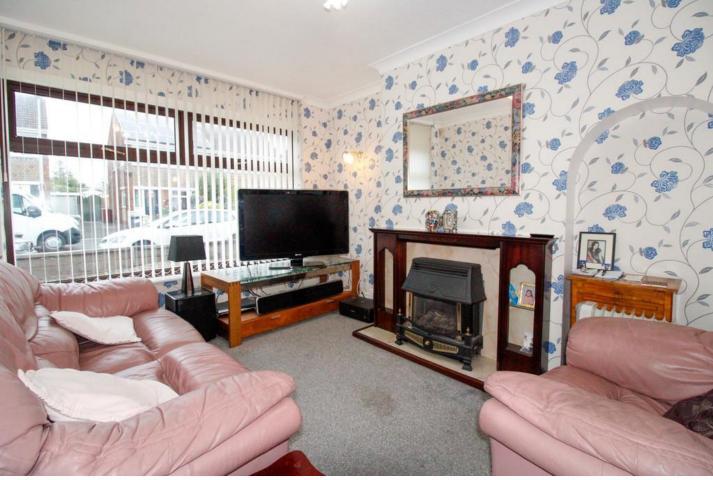

#### LOUNGE AREA

12' 2" x 10' 4" (3.72m x 3.15m) Double glazed window to front, fitted carpet and gas fire. Opening into;

#### **DINING AREA**

 $9'\ 2''\ x\ 7'\ 5''\ (2.81m\ x\ 2.28m)$  Double glazed sliding doors into the conservatory, radiator and fitted carpet.