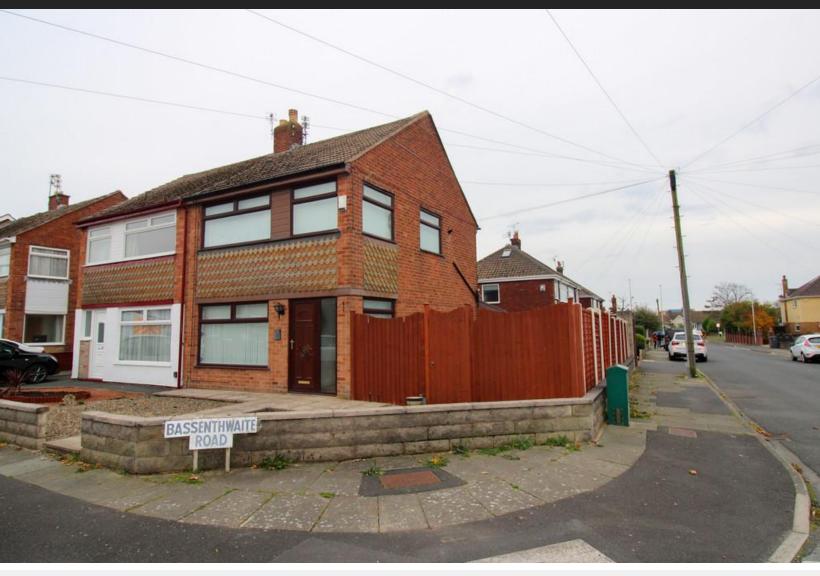

# Bassenthwaite Road, Blackpool, FY3

A THREE BEDROOM HOME SET ON A GENEROUS CORNER PLOT - LOUNGE INTO DINING AREA - SEPARATE KITCHEN - LARGE CONSERVATORY - THREE GOOD SIZED BEDROOMS - THREE PIECE BATHROOM - GOOD SIZED GARDEN TO SIDE AND RAISED AND DECKED BBQ AREA TO REAR - OFF STREET PARKING TO THE SIDE AND GARAGE TO REAR - EASY ACCESS TO THE M55

## **EXTERIOR**

A raised and deck area is on offer to the rear along with a good sized paved area that wraps around the side of the home. Off street parking is on to the side via double gates to rear and side. Parking leads to garage.