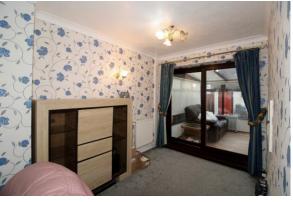

## **BEDROOM ONE**

11' 10" x 9' 11" (3.63m x 3.04m) Double glazed window to front, fitted carpet, radiator and fitted wardrobes with over the head bridge.

#### **BEDROOM TWO**

9' 2" x 9' 10" (2.80m x 3.00m) Double glazed window to rear, fitted carpet and radiator.

#### **BEDROOM THREE**

4' 9" x 6' 0" (1.45m x 1.85m) Double glazed window to front, fitted carpet and radiator.