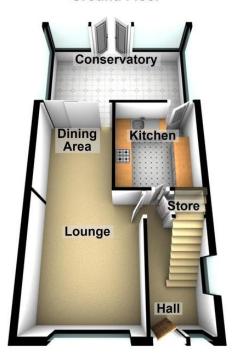

## **Ground Floor**

#### HALL

Double glazed window to front and side, radiator and stairs to first floor.

#### LOUNGE AREA

12' 2" x 10' 4" (3.72m x 3.15m) Double glazed window to front, fitted carpet and gas fire. Opening into;

#### **DINING AREA**

 $9'\ 2''\ x\ 7'\ 5''\ (2.81m\ x\ 2.28m)$  Double glazed sliding doors into the conservatory, radiator and fitted carpet.

#### KITCHEN

9' 1" x 8' 2" (2.79m x 2.49m) A tange of wall and base units with complimentary work surfaces over, inset stainless steel sink unit with mixer tap and drainer, gas hob with extractor above and oven below, plumbing for washing machine and dishwasher, tiled walls and flooring.

#### **CONSERVATORY**

9' 10" x 16' 6" (3.01m x 5.03m) Double glazed French doors to rear, laminate flooring and wall lighting.