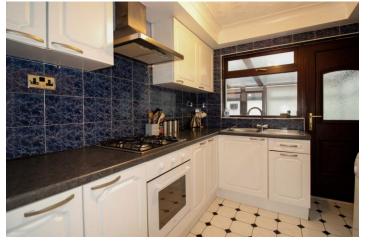

#### KITCHEN

9' 1" x 8' 2" (2.79m x 2.49m) A tange of wall and base units with complimentary work surfaces over, inset stainless steel sink unit with mixer tap and drainer, gas hob with extractor above and oven below, plumbing for washing machine and dishwasher, tiled walls and flooring.