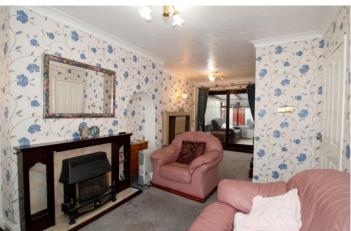

#### LOUNGE AREA

12' 2" x 10' 4" (3.72m x 3.15m) Double glazed window to front, fitted carpet and gas fire. Opening into;

#### **DINING AREA**

 $9'\ 2''\ x\ 7'\ 5''\ (2.81m\ x\ 2.28m)$  Double glazed sliding doors into the conservatory, radiator and fitted carpet.