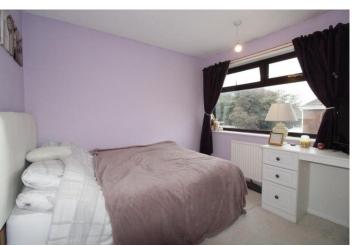

#### **BEDROOM TWO**

9' 2" x 9' 10" (2.80m x 3.00m) Double glazed window to rear, fitted carpet and radiator.