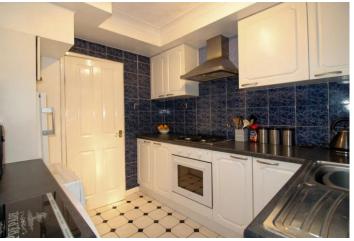

#### KITCHEN

9' 1" x 8' 2" (2.79m x 2.49m) A tange of wall and base units with complimentary work surfaces over, inset stainless steel sink unit with mixer tap and drainer, gas hob with extractor above and oven below, plumbing for washing machine and dishwasher, tiled walls and flooring.