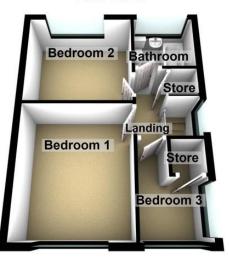

## **First Floor**

Awaiting EPC

## **BEDROOM ONE**

11' 10" x 9' 11" (3.63m x 3.04m) Double glazed window to front, fitted carpet, radiator and fitted wardrobes with over the head bridge.

#### **BEDROOM TWO**

9' 2" x 9' 10" (2.80m x 3.00m) Double glazed window to rear, fitted carpet and radiator.

#### **BEDROOM THREE**

4' 9" x 6' 0" (1.45m x 1.85m) Double glazed window to front, fitted carpet and radiator.

### **BATHROOM**

A three piece suite comprising of low flush WC, pedestal wash hand basin and panelled bath with electric shower over. Fully tiled walls and flooring, radiator and double glazed opaque window to rear.