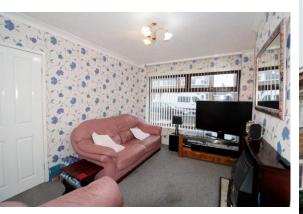

#### LOUNGE AREA

12' 2" x 10' 4" (3.72m x 3.15m) Double glazed window to front, fitted carpet and gas fire. Opening into;

#### **DINING AREA**

 $9'\ 2''\ x\ 7'\ 5''\ (2.81m\ x\ 2.28m)$  Double glazed sliding doors into the conservatory, radiator and fitted carpet.