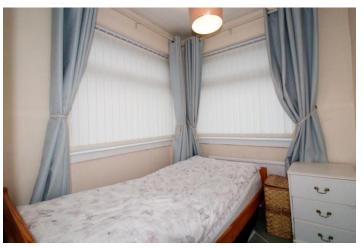

#### **BEDROOM THREE**

4' 9" x 6' 0" (1.45m x 1.85m) Double glazed window to front, fitted carpet and radiator.