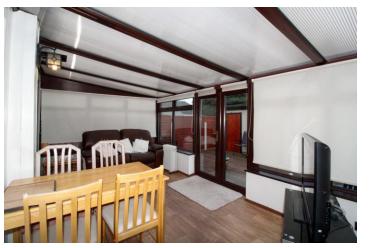

#### **CONSERVATORY**

9' 10" x 16' 6" (3.01m x 5.03m) Double glazed French doors to rear, laminate flooring and wall lighting.