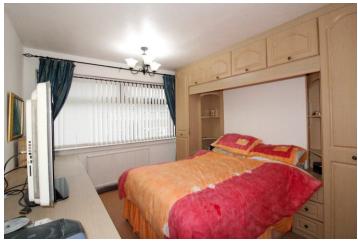

## **BEDROOM ONE**

11' 10" x 9' 11" (3.63m x 3.04m) Double glazed window to front, fitted carpet, radiator and fitted wardrobes with over the head bridge.