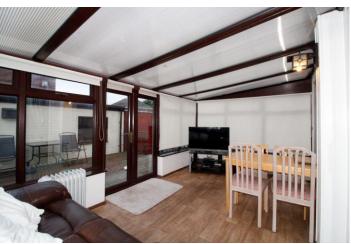

#### **CONSERVATORY**

9' 10" x 16' 6" (3.01m x 5.03m) Double glazed French doors to rear, laminate flooring and wall lighting.

#### **DINING AREA**

 $9'\ 2''\ x\ 7'\ 5''\ (2.81m\ x\ 2.28m)$  Double glazed sliding doors into the conservatory, radiator and fitted carpet.