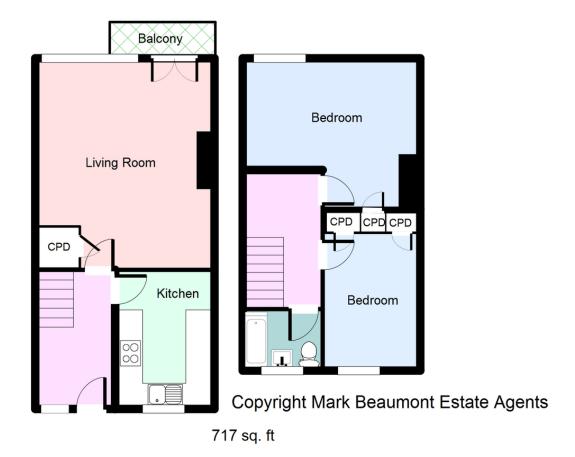

## **Property Summary**

To let is this split level maisonette. Located in central Brockley, just 0.3 from Brockley Station and shops/cafes. Briefly: Located on the 2nd & 3rd floors: Entrance Hall, Living Room with balcony. There is a modern stylish kitchen on the next floor there are two further bedrooms with a bathroom. Both bedrooms have small wardrobes. The flat is available from 9th Jan 2024.

## **Property Features**

- 0.3 Mile to Brockley Station
- Maisonette to rent
- 2 decent bedrooms
- Big Living room
- Balcony
- Modern kitted kitchen
- Wooden floors
- Near to shops/cafes'/bars
- Split level flat
- Available beginning of January