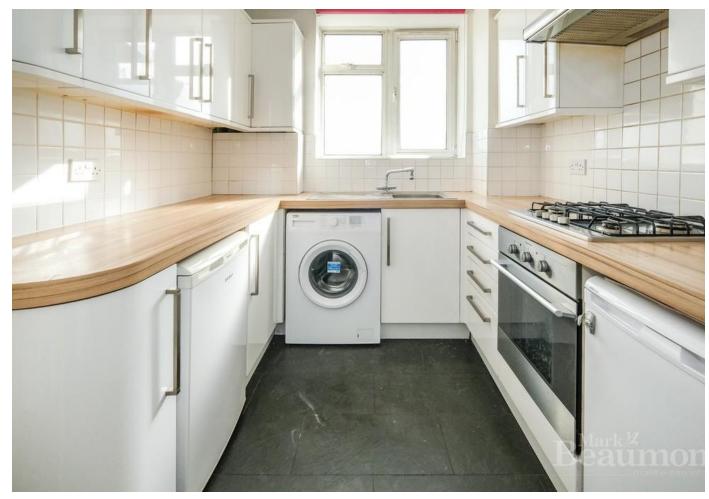

## **Property Summary**

To let is this split level maisonette. Located in central Brockley, just 0.3 from Brockley Station and shops/cafes. Briefly: Located on the 2nd & 3rd floors: Entrance Hall, Living Room with balcony. There is a modern stylish kitchen on the next floor there are two further bedrooms with a bathroom. Both bedrooms have small wardrobes. The flat is available from 9th Jan 2024.

## **Property Features**

- 0.3 Mile to Brockley Station
- Maisonette to rent
- 2 decent bedrooms
- Big Living room
- Balcony
- Modern kitted kitchen
- Wooden floors
- Near to shops/cafes'/bars
- Split level flat
- Available beginning of January