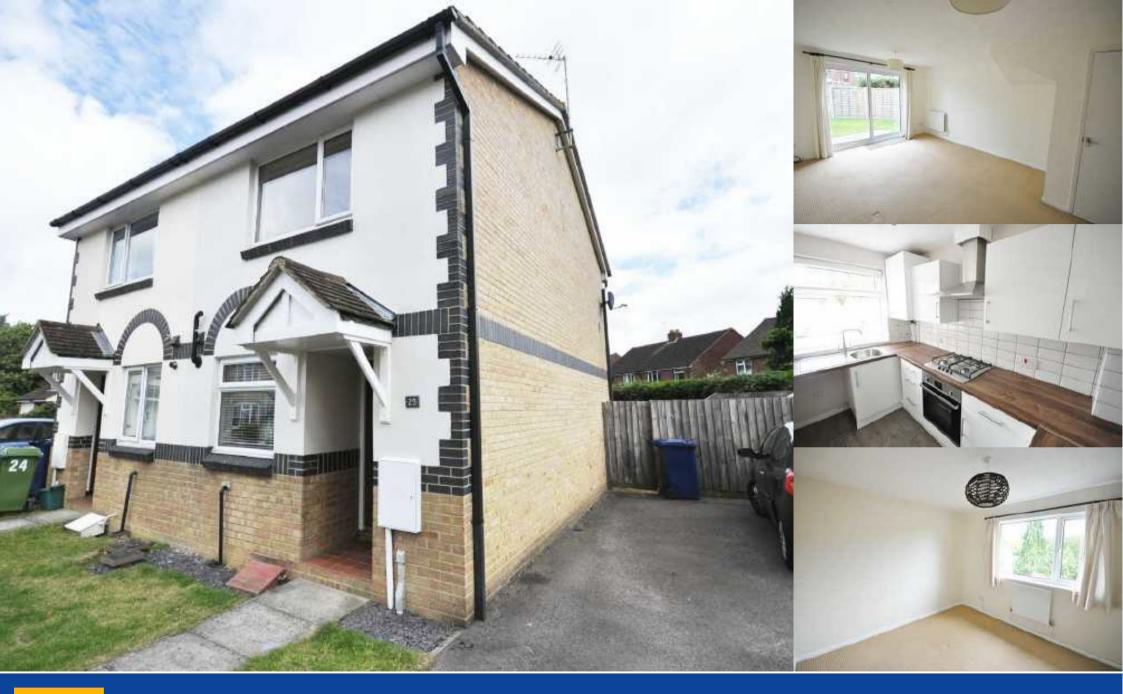

25 Pirton Meadow, Gloucester £725 Per Calendar Month

- Two Bedrooms
- End-Terrace

### **Entrance Hall**

Stairs to first floor, doors to lounge and kitchen, telephone point, wooden flooring, single radiator.

### Kitchen 9'83x5'81 (4.85m x 3.58m)

UPVC, doubled glazed window to front aspect, wooden flooring, conventional boiler (newly fitted), single radiator, range of eye level and base storage units with roll edge, laminate work surfaces, stainless steel sink unit with one bowl and mixer tap over, partly tiled walls, built in gas hob and electric oven, further appliance space.

# Lounge 11'76x13'45 min 15'71 (5.28m x 5.11m min 6.38m)

UPVC, double glazed, patio doors to rear aspect. two single radiators, telephone point and TV, understairs storage cupboard.

## Bedroom One 10'07 x 9'96 (3.23m x 5.18m)

UVPC, double glazing window to rear aspect, single radiator, built in, mirrored wardrobes.

### **Bathroom**

Tiled flooring, heated, chrome towel rail, panelled bath with electric shower over, pedestal wash basin and low level W.C., partly tiled walls, extractor fan and shaver point.

### Front

Off road parking to side of property for two cars. gated side access to garden, mainly laid to lawn.

#### Rear

- GCH
- DG

Mainly laid to lawn. Enclosed by timber panel fencing. Side Access.