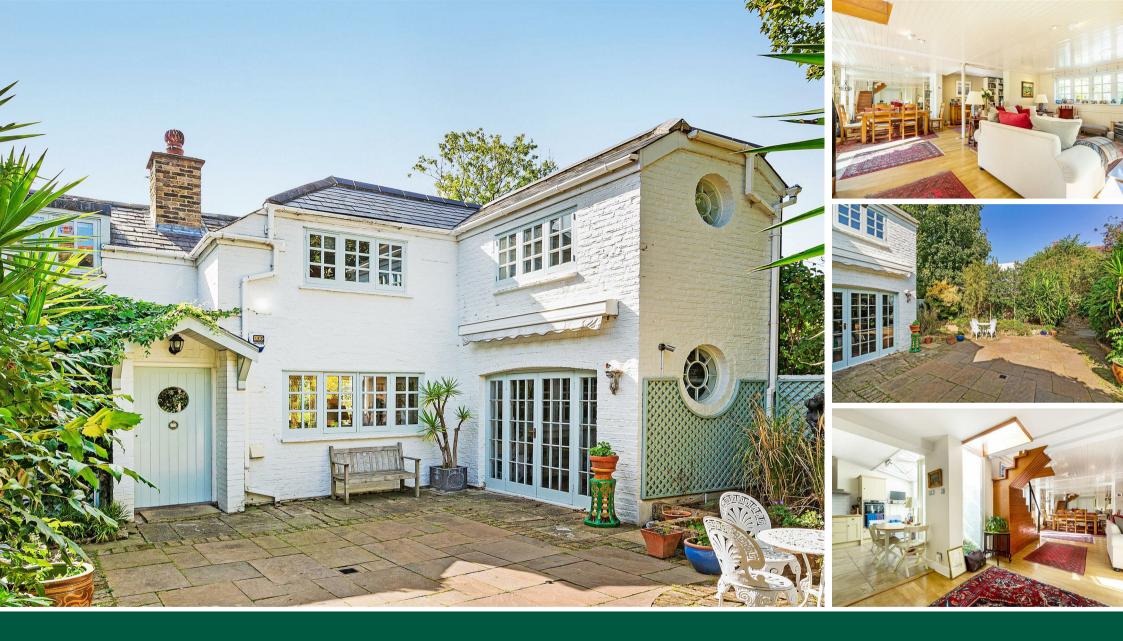

The Hidden Cottage, London, W4 3JL £2,250,000

- Coach house with detached gatehouse
- Many character features throughout
- Off street parking

- Truly unique property
- Private landscaped gardens
- Secluded location on sought after road

## THE PROPERTY

A unique secluded coach house with a detached gatehouse, private grounds and off-street parking in this sought after residential street in the Grove Park area of Chiswick moments from the river. The accommodation totalling 2183 sqft comprises a detached coach house comprising master bedroom suite with dressing room (bedroom 4), two further bedrooms, bathroom, shower room, stunning 30' dual aspect reception room with feature staircase, kitchen/breakfast room, study, utility, cloakroom, private landscaped gardens, detached one bedroom gatehouse with a double bedroom, shower room and 26' kitchen/sitting room. The property further benefits from off-street parking for 2 cars. Ideally situated in this prestigious residential road offering close proximity to all amenities.