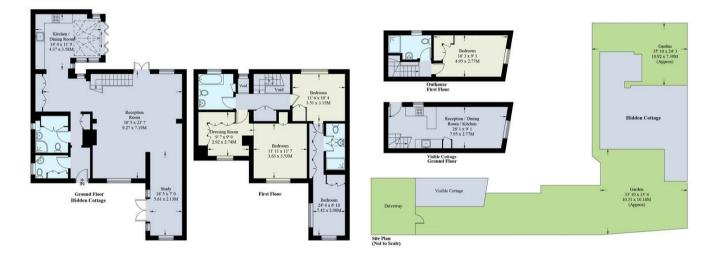

## **Grove Park Terrace**

Approximate Gross Internal Area = 159.8 sq.m / 1720 sq.ft (Excluding Void ) Outhouse = 43 sq.m / 463 sq.ft Total = 202.8 sq.m / 2183 sq.ft

Illustration for identification purposes only, not to scale All measurements are maximum, and include wardrobes and window bays where applicable Tenure - Freehold Local Authority - Hounslow Council Tax - Band G

## THE PROPERTY

A unique secluded coach house with a detached gatehouse, private grounds and off-street parking in this sought after residential street in the Grove Park area of Chiswick moments from the river. The accommodation totalling 2183 sqft comprises a detached coach house comprising master bedroom suite with dressing room (bedroom 4), two further bedrooms, bathroom, shower room, stunning 30' dual aspect reception room with feature staircase, kitchen/breakfast room, study, utility, cloakroom, private landscaped gardens, detached one bedroom gatehouse with a double bedroom, shower room and 26' kitchen/sitting room. The property further benefits from off-street parking for 2 cars. Ideally situated in this prestigious residential road offering close proximity to all amenities.