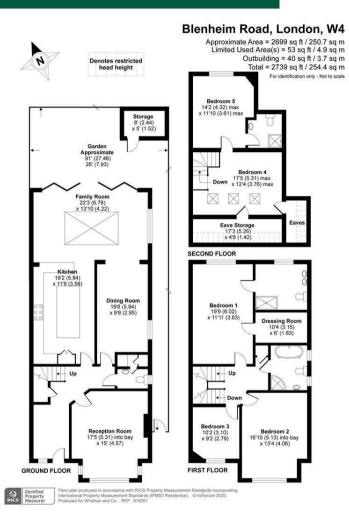

## THE PROPERTY

A wider than an average semi-detached period family home with open aspects offering an excellent balance of living and entertaining space in the heart of the Bedford Park Conservation Area. The accommodation comprises: luxury master suite including dressing room, three further double bedrooms, fifth double bedroom/sitting room, luxury ensuite and bathroom, large entrance hall, 17' reception room, bespoke kitchen, dining room, fullwidth family room, utility room, cloakroom, private landscaped garden, extensive storage, immaculate order throughout. Ideally situated in this prestigious residential road offering close proximity to all amenities including Turnham Green Station and the boutique shops, cafes and restaurants on Turnham Green Terrace.