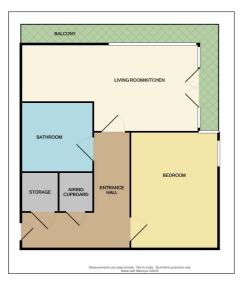

### **Entrance Hall**

Wooden flooring. Airing and separate storage cupboard. Wall mounted electric heater. Access to all rooms.

## Living Room 3.76 x 3.54 (12'4" x 11'7")

Telephone point. Two ceiling lights. Floor to ceiling windows. Access to paved balcony. Wall mounted electric heater.

### Kitchen 2.87 x 2.22 (9'5" x 7'3")

Range of wall and base units with complimentary work tops over. Integrated fridge/freezer, washing machine, cooker with hob and extractor over. Spotlights. Sink with draining area and mixer tap over.

Bedroom 3.40 x 3.27 (11'2" x 10'9") Fitted carpet. Ceiling lights. Dual

aspect windows. Telephone point. Wall mounted electric heater.

#### Bathroom 2.19 x 1.69 (7'2" x 5'7")

Fully tiled bathroom. Bath with mixer shower over. Low level W/C. Pedestal sink with taps over. Shaver point. Heated towel rail. Skylight. Spotlights.