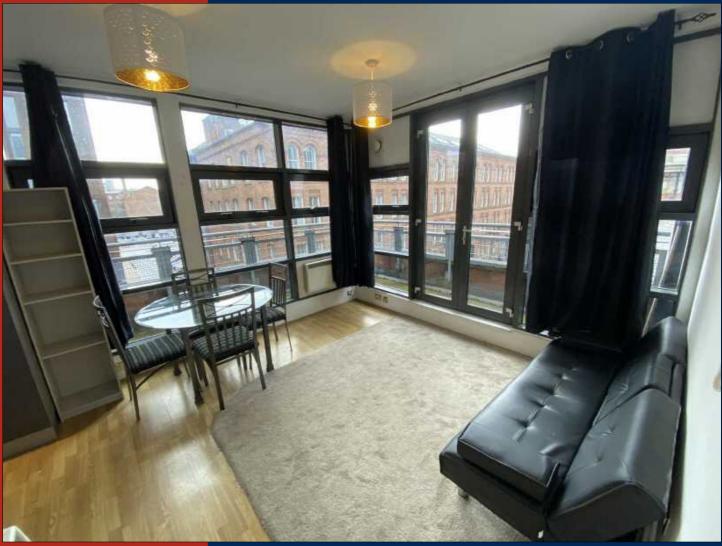

## Living Room 3.76 x 3.54 (12'4" x 11'7")

Telephone point. Two ceiling lights. Floor to ceiling windows. Access to paved balcony. Wall mounted electric heater.

Bedroom 3.40 x 3.27 (11'2" x 10'9") Fitted carpet. Ceiling lights. Dual

aspect windows. Telephone point. Wall mounted electric heater.