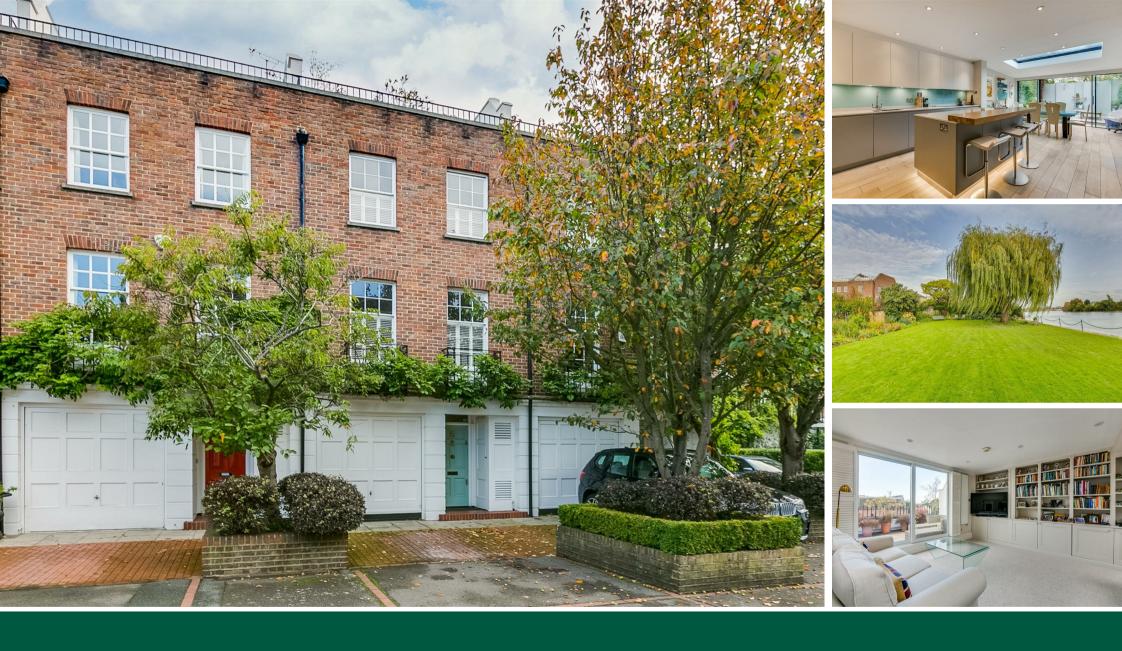

Chiswick Mall, London, W4 2PF £1,650,000

- Five bedroom house with off street parking
- Large roof terrace
- Communal riverside garden

- Located in an exclusive riverside development
- 25' bespoke kitchen/dining room
- 16' reception room with full length windows

## THE PROPERTY

An immaculately presented five bedroom townhouse situated within a private development on this picturesque stretch of the River Thames. Accommodation comprises a master suite, four further bedrooms, luxury bathroom, 16' reception room with feature fulllength windows, large roof terrace, 25' bespoke kitchen/dining room, cloakroom, utility room, private landscaped garden, off-street parking, communal riverside garden. Ideally situated in this exclusive riverside development offering close proximity to numerous amenities.