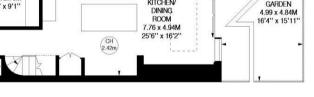

## Millers Court. W4 Approximate gross internal area 179.76 sq m / 1935 sq ft

Key: CH - Ceiling Height

Second Floor

Third Floor

## **SITUATION**

RECEPTION BEDROOM ROOM 4.93 x 3.34M 4.92 x 4.22M 16'2" x 10'11" 16'2" x 13'10'

First Floor

Not to scale, for guidance only and must not be relied upon as a statement of fact. All measurements and areas are approximate only