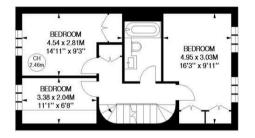

## Millers Court. W4 Approximate gross internal area 179.76 sq m / 1935 sq ft

Key: CH - Ceiling Height

Second Floor

Third Floor