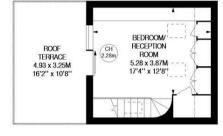

## Millers Court. W4 Approximate gross internal area 179.76 sq m / 1935 sq ft

Key: CH - Ceiling Height

Second Floor

Third Floor

## **SITUATION**

RECEPTION BEDROOM ROOM 4.93 x 3.34M 4.92 x 4.22M 16'2" x 10'11" 16'2" x 13'10'

First Floor

Not to scale, for guidance only and must not be relied upon as a statement of fact. All measurements and areas are approximate only