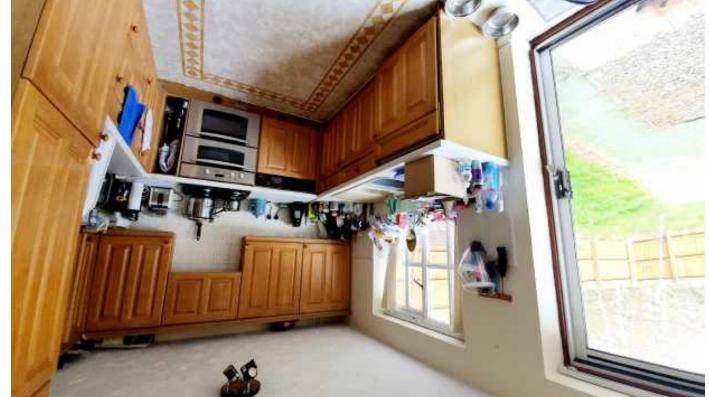

# Kitchen / Diner 4.45m x 2.65m (14'7'' x 8'8'')

Fitted with an arrangement of wall and base units together with pull out drawers and complementary work surface over inset one and a half bowl sink and drainer with mixer tap over. Integrated dishwasher. Integrated fridge freezer. Four ring gas hob with built under oven and grill and concealed extract fan over. Partly tiled walls. Double glazed window to rear. Sliding doors to rear garden. Space for a dining table. Radiator. Vinyl flooring.