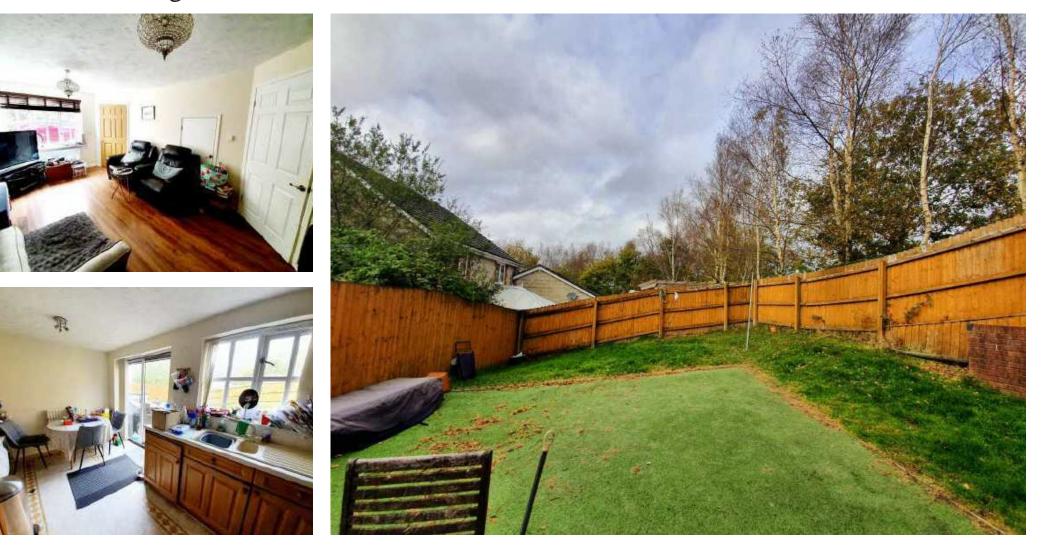

#### Entrance Hall

Stairs to first floor landing. Door into the family lounge. Wood effect flooring.

#### Lounge 5.62max x 3.23max (18'5'' x 10'7'')

Double glazed window to front. Radiator. Fireplace surround. Wood effect flooring. Storage cupboard. Door into:

# Kitchen / Diner 4.45m x 2.65m (14'7'' x 8'8'')

Fitted with an arrangement of wall and base units together with pull out drawers and complementary work surface over inset one and a half bowl sink and drainer with mixer tap over. Integrated dishwasher. Integrated fridge freezer. Four ring gas hob with built under oven and grill and concealed extract fan over. Partly tiled walls. Double glazed window to rear. Sliding doors to rear garden. Space for a dining table. Radiator. Vinyl flooring.

#### Externally

FRONT:

Driveway parking for two vehicles and side access to the rear garden. REAR:

Enclosed rear garden mainly laid to lawn. Access to the single garage.

These particulars, whilst believed to be accurate are set out as a general outline only for guidance and do not constitute any part of an offer or contract. Intending purchasers should not rely on them as statements or representations of fact, but must satisfy themselves by inspection or otherwise as to their accuracy. No person in this firm's employment has the authority to make or give any representation or warranty in respect of the property.