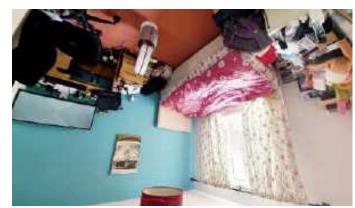

# Kitchen / Diner 4.45m x 2.65m (14'7'' x 8'8'')

Fitted with an arrangement of wall and base units together with pull out drawers and complementary work surface over inset one and a half bowl sink and drainer with mixer tap over. Integrated dishwasher. Integrated fridge freezer. Four ring gas hob with built under oven and grill and concealed extract fan over. Partly tiled walls. Double glazed window to rear. Sliding doors to rear garden. Space for a dining table. Radiator. Vinyl flooring.