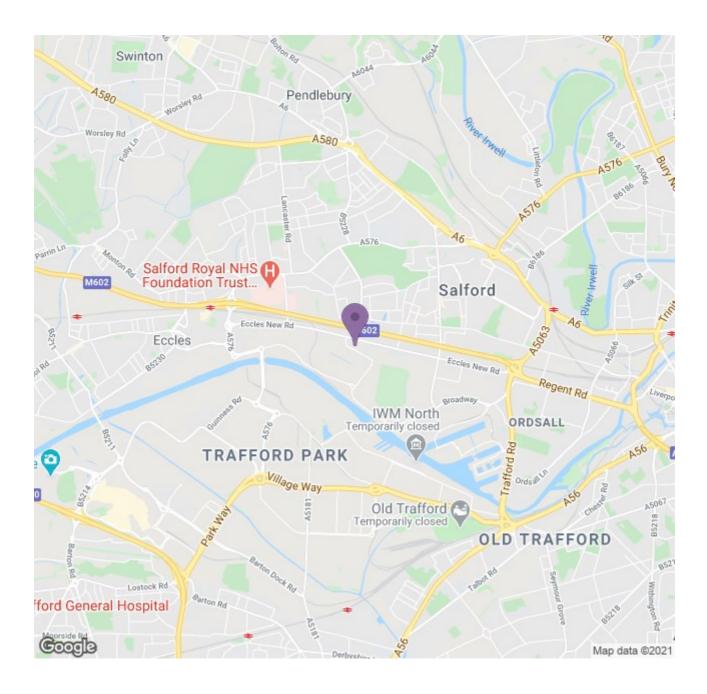

Not only is City Link just opposite both a bus stop and the Weaste Metrolink station, MediaCityUK is just a stone's throw away and traveling to and from the city centre is an absolute breeze. There is also allocated parking.