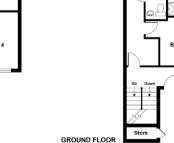

Bedroom 2 / Family Room

FIRST FLOOR

Balcony

Dining Roon

Kitcher

SECOND FLOOR

Certified Property RICS leasure

LOWER GROUND FLOOR

Floor plan produced in accordance with RICS Property Measurement Standards incorporating International Property Measurement Standards (IPMS2 Residential). ©ntchecom 2020. Produced for Sparks Ellison. REF: 655716

Lower Ground Floor = 482 sq ft / 44.8 sq m Ground Floor = 582 sq ft / 54 sq m First Floor = 467 sq ft / 43.3 sq m Second Floor = 351 sq ft / 32.6 sq m Total = 1882 sq ft / 174.8 sq m For identification only - Not to scale