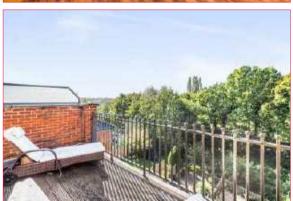

## 4 Avery Fields, Allbrook, Eastleigh, SO50 4BY

A wonderful townhouse forming part of this small exclusive gated development constructed in 2005 situated within the popular Allbrook area falling within the catchment for the highly regarded Thornden School. The property affords deceptively spacious accommodation arranged over several floors which in itself affords a degree of versatility and use of rooms. The hub of the house is the impressive 27'8" x 15'6" kitchen/dining/family space with further sitting room on the top floor measuring 18'4" x 15'5" both of which provide balconies with outstanding views to the rear. In addition the accommodation provides four bedrooms, en-suite shower room to the main bedroom together with bathroom and two cloakrooms. The rear garden measures approximately 50ft in length and affords a pleasant outlook over a wooded area. There is also the benefit of a carport to the front measuring 16'7" x 15'8".

| ACCOMMODATION                  |                                                                                                                                                                                                                                                       | Bathroom:                         | 6'9" x 6'2" (2.06m x 1.88m) Suite comprising bath, wash basin, w.c., tiled floor.                                                                                                                                                                               |
|--------------------------------|-------------------------------------------------------------------------------------------------------------------------------------------------------------------------------------------------------------------------------------------------------|-----------------------------------|-----------------------------------------------------------------------------------------------------------------------------------------------------------------------------------------------------------------------------------------------------------------|
| Ground Floor                   | Stairs to upper and lower levels.                                                                                                                                                                                                                     | OUTSIDE                           |                                                                                                                                                                                                                                                                 |
| Entrance Hall:                 |                                                                                                                                                                                                                                                       | Rear Garden: The<br>50f           | The property enjoys a rear garden measuring approximately 50ft in length with a patio adjoining the house leading onto a lawned area which in turn leads onto a two tiered deck ideal for outside entertaining affording a pleasant outlook over a wooded area. |
| First Floor                    |                                                                                                                                                                                                                                                       |                                   |                                                                                                                                                                                                                                                                 |
| Landing:                       | Stairs to upper first floor.                                                                                                                                                                                                                          |                                   |                                                                                                                                                                                                                                                                 |
| Kitchen/Dining/Family<br>Room: | 27'8" x 15'6" (8.43m x 4.72m) The kitchen area is fitted with a range of units and breakfast bar, electric oven and gas hob with extractor hood over, integrated fridge and freezer, space and plumbing for further appliances, boiler, open plan to: |                                   |                                                                                                                                                                                                                                                                 |
|                                |                                                                                                                                                                                                                                                       | Carport:                          | 16'7" x 15'8" (5.05m x 4.78m)                                                                                                                                                                                                                                   |
|                                |                                                                                                                                                                                                                                                       | OTHER                             |                                                                                                                                                                                                                                                                 |
| Dining/Family Space:           | Space for table and chairs and sofas with double doors to                                                                                                                                                                                             | INFORMATION                       |                                                                                                                                                                                                                                                                 |
| Second Floor                   | balcony.                                                                                                                                                                                                                                              |                                   | Freehold (Please note there is a management company for the development with a monthly service charge of £30.00)                                                                                                                                                |
| Cloakroom:                     | Wash basin, w.c.                                                                                                                                                                                                                                      | Approximate Age:                  | 2005                                                                                                                                                                                                                                                            |
| Sitting Room:                  | 18'4" x 15'5" (5.59m x 4.70m) Hatch to loft space, double doors to balcony.                                                                                                                                                                           | Approximate Area:                 | 174.8sqm/1882sqft                                                                                                                                                                                                                                               |
| eg                             |                                                                                                                                                                                                                                                       | Sellers Position:                 | No forward chain                                                                                                                                                                                                                                                |
| Ground Floor                   |                                                                                                                                                                                                                                                       | Heating:                          | Gas central heating                                                                                                                                                                                                                                             |
| Inner Hallway:                 |                                                                                                                                                                                                                                                       | Windows:                          | UPVC double glazed windows                                                                                                                                                                                                                                      |
| Bedroom 1:                     | 15'6" x 15'6" (4.72m x 4.72m)                                                                                                                                                                                                                         | Loft Space:                       | Partially boarded with ladder and light connected                                                                                                                                                                                                               |
| En-suite:                      | 7'6" x 5'6" (2.29m x 1.68m) Suite comprising shower cubicle, wash basin, w.c., tiled walls.                                                                                                                                                           | Infant/Junior School:             | Otterbourne Primary School                                                                                                                                                                                                                                      |
| Bedroom 3:                     | 13'4" x 11'9" max (4.06m x 3.58m max)                                                                                                                                                                                                                 | Secondary School:<br>Council Tax: | Thornden Secondary School                                                                                                                                                                                                                                       |
| Cloakroom:                     |                                                                                                                                                                                                                                                       |                                   | Band E - £2,122.81 20/21                                                                                                                                                                                                                                        |
|                                | Wash basin, w.c.                                                                                                                                                                                                                                      | Local Council:                    | Eastleigh Borough Council - 02380 688000                                                                                                                                                                                                                        |
| Lower Ground Floor             |                                                                                                                                                                                                                                                       |                                   |                                                                                                                                                                                                                                                                 |
| Hallway:                       | Airing cupboard.                                                                                                                                                                                                                                      |                                   |                                                                                                                                                                                                                                                                 |
| Bedroom 2/Family<br>Room:      | 15'6" x 11'9" excluding recess (4.72m x 3.58m excluding recess) Double doors to rear garden.                                                                                                                                                          |                                   |                                                                                                                                                                                                                                                                 |
| Bedroom 4:                     | 11'10" x 11'6" (3.61m x 3.51m) Door to courtyard with timber deck.                                                                                                                                                                                    |                                   |                                                                                                                                                                                                                                                                 |