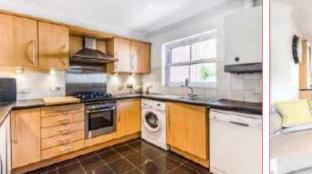

| ACCOMMODATION                  |                                                                                                                                                                                                                                                       | Bathroom:                         | 6'9" x 6'2" (2.06m x 1.88m) Suite comprising bath, wash basin, w.c., tiled floor.                                                                                                                                                                               |
|--------------------------------|-------------------------------------------------------------------------------------------------------------------------------------------------------------------------------------------------------------------------------------------------------|-----------------------------------|-----------------------------------------------------------------------------------------------------------------------------------------------------------------------------------------------------------------------------------------------------------------|
| Ground Floor                   | Stairs to upper and lower levels.                                                                                                                                                                                                                     | OUTSIDE                           |                                                                                                                                                                                                                                                                 |
| Entrance Hall:                 |                                                                                                                                                                                                                                                       | Rear Garden: The<br>50f           | The property enjoys a rear garden measuring approximately 50ft in length with a patio adjoining the house leading onto a lawned area which in turn leads onto a two tiered deck ideal for outside entertaining affording a pleasant outlook over a wooded area. |
| First Floor                    |                                                                                                                                                                                                                                                       |                                   |                                                                                                                                                                                                                                                                 |
| Landing:                       | Stairs to upper first floor.                                                                                                                                                                                                                          |                                   |                                                                                                                                                                                                                                                                 |
| Kitchen/Dining/Family<br>Room: | 27'8" x 15'6" (8.43m x 4.72m) The kitchen area is fitted with a range of units and breakfast bar, electric oven and gas hob with extractor hood over, integrated fridge and freezer, space and plumbing for further appliances, boiler, open plan to: |                                   |                                                                                                                                                                                                                                                                 |
|                                |                                                                                                                                                                                                                                                       | Carport:                          | 16'7" x 15'8" (5.05m x 4.78m)                                                                                                                                                                                                                                   |
|                                |                                                                                                                                                                                                                                                       | OTHER                             |                                                                                                                                                                                                                                                                 |
| Dining/Family Space:           | Space for table and chairs and sofas with double doors to                                                                                                                                                                                             | INFORMATION                       |                                                                                                                                                                                                                                                                 |
| Second Floor                   | balcony.                                                                                                                                                                                                                                              |                                   | Freehold (Please note there is a management company for the development with a monthly service charge of £30.00)                                                                                                                                                |
| Cloakroom:                     | Wash basin, w.c.                                                                                                                                                                                                                                      | Approximate Age:                  | 2005                                                                                                                                                                                                                                                            |
| Sitting Room:                  | 18'4" x 15'5" (5.59m x 4.70m) Hatch to loft space, double doors to balcony.                                                                                                                                                                           | Approximate Area:                 | 174.8sqm/1882sqft                                                                                                                                                                                                                                               |
| eg                             |                                                                                                                                                                                                                                                       | Sellers Position:                 | No forward chain                                                                                                                                                                                                                                                |
| Ground Floor                   |                                                                                                                                                                                                                                                       | Heating:                          | Gas central heating                                                                                                                                                                                                                                             |
| Inner Hallway:                 |                                                                                                                                                                                                                                                       | Windows:                          | UPVC double glazed windows                                                                                                                                                                                                                                      |
| Bedroom 1:                     | 15'6" x 15'6" (4.72m x 4.72m)                                                                                                                                                                                                                         | Loft Space:                       | Partially boarded with ladder and light connected                                                                                                                                                                                                               |
| En-suite:                      | 7'6" x 5'6" (2.29m x 1.68m) Suite comprising shower cubicle, wash basin, w.c., tiled walls.                                                                                                                                                           | Infant/Junior School:             | Otterbourne Primary School                                                                                                                                                                                                                                      |
| Bedroom 3:                     | 13'4" x 11'9" max (4.06m x 3.58m max)                                                                                                                                                                                                                 | Secondary School:<br>Council Tax: | Thornden Secondary School                                                                                                                                                                                                                                       |
| Cloakroom:                     |                                                                                                                                                                                                                                                       |                                   | Band E - £2,122.81 20/21                                                                                                                                                                                                                                        |
|                                | Wash basin, w.c.                                                                                                                                                                                                                                      | Local Council:                    | Eastleigh Borough Council - 02380 688000                                                                                                                                                                                                                        |
| Lower Ground Floor             |                                                                                                                                                                                                                                                       |                                   |                                                                                                                                                                                                                                                                 |
| Hallway:                       | Airing cupboard.                                                                                                                                                                                                                                      |                                   |                                                                                                                                                                                                                                                                 |
| Bedroom 2/Family<br>Room:      | 15'6" x 11'9" excluding recess (4.72m x 3.58m excluding recess) Double doors to rear garden.                                                                                                                                                          |                                   |                                                                                                                                                                                                                                                                 |
| Bedroom 4:                     | 11'10" x 11'6" (3.61m x 3.51m) Door to courtyard with timber deck.                                                                                                                                                                                    |                                   |                                                                                                                                                                                                                                                                 |