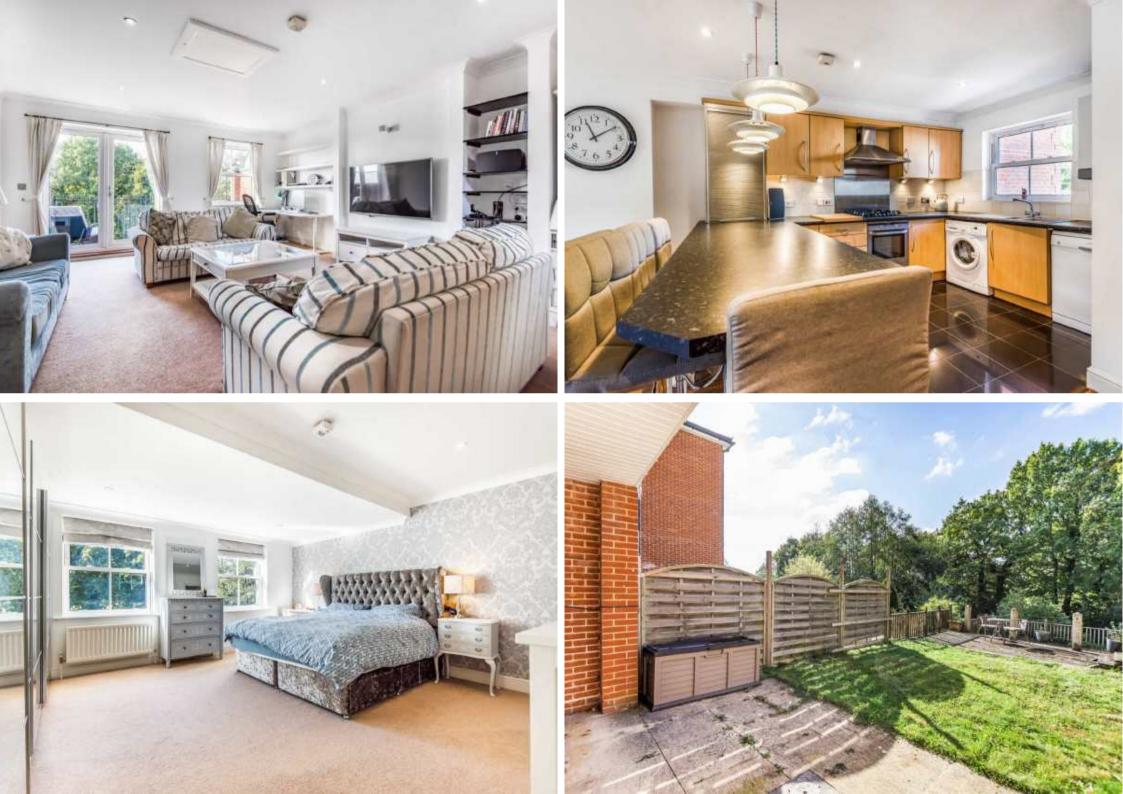

## 4 Avery Fields, Allbrook, Eastleigh, SO50 4BY

A wonderful townhouse forming part of this small exclusive gated development constructed in 2005 situated within the popular Allbrook area falling within the catchment for the highly regarded Thornden School. The property affords deceptively spacious accommodation arranged over several floors which in itself affords a degree of versatility and use of rooms. The hub of the house is the impressive 27'8" x 15'6" kitchen/dining/family space with further sitting room on the top floor measuring 18'4" x 15'5" both of which provide balconies with outstanding views to the rear. In addition the accommodation provides four bedrooms, en-suite shower room to the main bedroom together with bathroom and two cloakrooms. The rear garden measures approximately 50ft in length and affords a pleasant outlook over a wooded area. There is also the benefit of a carport to the front measuring 16'7" x 15'8".

| ACCOMMODATION                  |                                                                                                                                                                                                                                                       | Bathroom:                         | 6'9" x 6'2" (2.06m x 1.88m) Suite comprising bath, wash basin, w.c., tiled floor.                                                                                                                                                                               |
|--------------------------------|-------------------------------------------------------------------------------------------------------------------------------------------------------------------------------------------------------------------------------------------------------|-----------------------------------|-----------------------------------------------------------------------------------------------------------------------------------------------------------------------------------------------------------------------------------------------------------------|
| Ground Floor                   | Stairs to upper and lower levels.                                                                                                                                                                                                                     | OUTSIDE                           |                                                                                                                                                                                                                                                                 |
| Entrance Hall:                 |                                                                                                                                                                                                                                                       | Rear Garden: The<br>50f           | The property enjoys a rear garden measuring approximately 50ft in length with a patio adjoining the house leading onto a lawned area which in turn leads onto a two tiered deck ideal for outside entertaining affording a pleasant outlook over a wooded area. |
| First Floor                    |                                                                                                                                                                                                                                                       |                                   |                                                                                                                                                                                                                                                                 |
| Landing:                       | Stairs to upper first floor.                                                                                                                                                                                                                          |                                   |                                                                                                                                                                                                                                                                 |
| Kitchen/Dining/Family<br>Room: | 27'8" x 15'6" (8.43m x 4.72m) The kitchen area is fitted with a range of units and breakfast bar, electric oven and gas hob with extractor hood over, integrated fridge and freezer, space and plumbing for further appliances, boiler, open plan to: |                                   |                                                                                                                                                                                                                                                                 |
|                                |                                                                                                                                                                                                                                                       | Carport:                          | 16'7" x 15'8" (5.05m x 4.78m)                                                                                                                                                                                                                                   |
|                                |                                                                                                                                                                                                                                                       | OTHER                             |                                                                                                                                                                                                                                                                 |
| Dining/Family Space:           | Space for table and chairs and sofas with double doors to                                                                                                                                                                                             | INFORMATION                       |                                                                                                                                                                                                                                                                 |
| Second Floor                   | balcony.                                                                                                                                                                                                                                              |                                   | Freehold (Please note there is a management company for the development with a monthly service charge of £30.00)                                                                                                                                                |
| Cloakroom:                     | Wash basin, w.c.                                                                                                                                                                                                                                      | Approximate Age:                  | 2005                                                                                                                                                                                                                                                            |
| Sitting Room:                  | 18'4" x 15'5" (5.59m x 4.70m) Hatch to loft space, double doors to balcony.                                                                                                                                                                           | Approximate Area:                 | 174.8sqm/1882sqft                                                                                                                                                                                                                                               |
| eg                             |                                                                                                                                                                                                                                                       | Sellers Position:                 | No forward chain                                                                                                                                                                                                                                                |
| Ground Floor                   |                                                                                                                                                                                                                                                       | Heating:                          | Gas central heating                                                                                                                                                                                                                                             |
| Inner Hallway:                 |                                                                                                                                                                                                                                                       | Windows:                          | UPVC double glazed windows                                                                                                                                                                                                                                      |
| Bedroom 1:                     | 15'6" x 15'6" (4.72m x 4.72m)                                                                                                                                                                                                                         | Loft Space:                       | Partially boarded with ladder and light connected                                                                                                                                                                                                               |
| En-suite:                      | 7'6" x 5'6" (2.29m x 1.68m) Suite comprising shower cubicle, wash basin, w.c., tiled walls.                                                                                                                                                           | Infant/Junior School:             | Otterbourne Primary School                                                                                                                                                                                                                                      |
| Bedroom 3:                     | 13'4" x 11'9" max (4.06m x 3.58m max)                                                                                                                                                                                                                 | Secondary School:<br>Council Tax: | Thornden Secondary School                                                                                                                                                                                                                                       |
| Cloakroom:                     |                                                                                                                                                                                                                                                       |                                   | Band E - £2,122.81 20/21                                                                                                                                                                                                                                        |
|                                | Wash basin, w.c.                                                                                                                                                                                                                                      | Local Council:                    | Eastleigh Borough Council - 02380 688000                                                                                                                                                                                                                        |
| Lower Ground Floor             |                                                                                                                                                                                                                                                       |                                   |                                                                                                                                                                                                                                                                 |
| Hallway:                       | Airing cupboard.                                                                                                                                                                                                                                      |                                   |                                                                                                                                                                                                                                                                 |
| Bedroom 2/Family<br>Room:      | 15'6" x 11'9" excluding recess (4.72m x 3.58m excluding recess) Double doors to rear garden.                                                                                                                                                          |                                   |                                                                                                                                                                                                                                                                 |
| Bedroom 4:                     | 11'10" x 11'6" (3.61m x 3.51m) Door to courtyard with timber deck.                                                                                                                                                                                    |                                   |                                                                                                                                                                                                                                                                 |