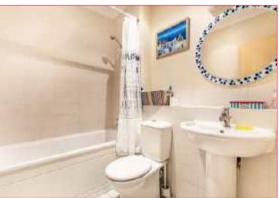

| ACCOMMODATION                  |                                                                                                                                                                                                                                                       | Bathroom:                         | 6'9" x 6'2" (2.06m x 1.88m) Suite comprising bath, wash basin, w.c., tiled floor.                                                                                                                                                                               |
|--------------------------------|-------------------------------------------------------------------------------------------------------------------------------------------------------------------------------------------------------------------------------------------------------|-----------------------------------|-----------------------------------------------------------------------------------------------------------------------------------------------------------------------------------------------------------------------------------------------------------------|
| Ground Floor                   | Stairs to upper and lower levels.                                                                                                                                                                                                                     | OUTSIDE                           |                                                                                                                                                                                                                                                                 |
| Entrance Hall:                 |                                                                                                                                                                                                                                                       | Rear Garden: The<br>50f           | The property enjoys a rear garden measuring approximately 50ft in length with a patio adjoining the house leading onto a lawned area which in turn leads onto a two tiered deck ideal for outside entertaining affording a pleasant outlook over a wooded area. |
| First Floor                    |                                                                                                                                                                                                                                                       |                                   |                                                                                                                                                                                                                                                                 |
| Landing:                       | Stairs to upper first floor.                                                                                                                                                                                                                          |                                   |                                                                                                                                                                                                                                                                 |
| Kitchen/Dining/Family<br>Room: | 27'8" x 15'6" (8.43m x 4.72m) The kitchen area is fitted with a range of units and breakfast bar, electric oven and gas hob with extractor hood over, integrated fridge and freezer, space and plumbing for further appliances, boiler, open plan to: |                                   |                                                                                                                                                                                                                                                                 |
|                                |                                                                                                                                                                                                                                                       | Carport:                          | 16'7" x 15'8" (5.05m x 4.78m)                                                                                                                                                                                                                                   |
|                                |                                                                                                                                                                                                                                                       | OTHER                             |                                                                                                                                                                                                                                                                 |
| Dining/Family Space:           | Space for table and chairs and sofas with double doors to                                                                                                                                                                                             | INFORMATION                       |                                                                                                                                                                                                                                                                 |
| Second Floor                   | balcony.                                                                                                                                                                                                                                              |                                   | Freehold (Please note there is a management company for the development with a monthly service charge of £30.00)                                                                                                                                                |
| Cloakroom:                     | Wash basin, w.c.                                                                                                                                                                                                                                      | Approximate Age:                  | 2005                                                                                                                                                                                                                                                            |
| Sitting Room:                  | 18'4" x 15'5" (5.59m x 4.70m) Hatch to loft space, double doors to balcony.                                                                                                                                                                           | Approximate Area:                 | 174.8sqm/1882sqft                                                                                                                                                                                                                                               |
| eg                             |                                                                                                                                                                                                                                                       | Sellers Position:                 | No forward chain                                                                                                                                                                                                                                                |
| Ground Floor                   |                                                                                                                                                                                                                                                       | Heating:                          | Gas central heating                                                                                                                                                                                                                                             |
| Inner Hallway:                 |                                                                                                                                                                                                                                                       | Windows:                          | UPVC double glazed windows                                                                                                                                                                                                                                      |
| Bedroom 1:                     | 15'6" x 15'6" (4.72m x 4.72m)                                                                                                                                                                                                                         | Loft Space:                       | Partially boarded with ladder and light connected                                                                                                                                                                                                               |
| En-suite:                      | 7'6" x 5'6" (2.29m x 1.68m) Suite comprising shower cubicle, wash basin, w.c., tiled walls.                                                                                                                                                           | Infant/Junior School:             | Otterbourne Primary School                                                                                                                                                                                                                                      |
| Bedroom 3:                     | 13'4" x 11'9" max (4.06m x 3.58m max)                                                                                                                                                                                                                 | Secondary School:<br>Council Tax: | Thornden Secondary School                                                                                                                                                                                                                                       |
| Cloakroom:                     |                                                                                                                                                                                                                                                       |                                   | Band E - £2,122.81 20/21                                                                                                                                                                                                                                        |
|                                | Wash basin, w.c.                                                                                                                                                                                                                                      | Local Council:                    | Eastleigh Borough Council - 02380 688000                                                                                                                                                                                                                        |
| Lower Ground Floor             |                                                                                                                                                                                                                                                       |                                   |                                                                                                                                                                                                                                                                 |
| Hallway:                       | Airing cupboard.                                                                                                                                                                                                                                      |                                   |                                                                                                                                                                                                                                                                 |
| Bedroom 2/Family<br>Room:      | 15'6" x 11'9" excluding recess (4.72m x 3.58m excluding recess) Double doors to rear garden.                                                                                                                                                          |                                   |                                                                                                                                                                                                                                                                 |
| Bedroom 4:                     | 11'10" x 11'6" (3.61m x 3.51m) Door to courtyard with timber deck.                                                                                                                                                                                    |                                   |                                                                                                                                                                                                                                                                 |