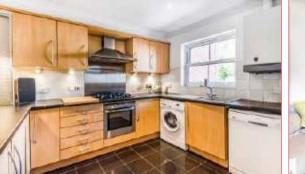

| ACCOMMODATION                  |                                                                                                                                                                                                                                                       | Bathroom:                         | 6'9" x 6'2" (2.06m x 1.88m) Suite comprising bath, wash basin, w.c., tiled floor.                                                                                                                                                                               |
|--------------------------------|-------------------------------------------------------------------------------------------------------------------------------------------------------------------------------------------------------------------------------------------------------|-----------------------------------|-----------------------------------------------------------------------------------------------------------------------------------------------------------------------------------------------------------------------------------------------------------------|
| Ground Floor                   | Stairs to upper and lower levels.                                                                                                                                                                                                                     | OUTSIDE                           |                                                                                                                                                                                                                                                                 |
| Entrance Hall:                 |                                                                                                                                                                                                                                                       | Rear Garden: The<br>50f           | The property enjoys a rear garden measuring approximately 50ft in length with a patio adjoining the house leading onto a lawned area which in turn leads onto a two tiered deck ideal for outside entertaining affording a pleasant outlook over a wooded area. |
| First Floor                    |                                                                                                                                                                                                                                                       |                                   |                                                                                                                                                                                                                                                                 |
| Landing:                       | Stairs to upper first floor.                                                                                                                                                                                                                          |                                   |                                                                                                                                                                                                                                                                 |
| Kitchen/Dining/Family<br>Room: | 27'8" x 15'6" (8.43m x 4.72m) The kitchen area is fitted with a range of units and breakfast bar, electric oven and gas hob with extractor hood over, integrated fridge and freezer, space and plumbing for further appliances, boiler, open plan to: |                                   |                                                                                                                                                                                                                                                                 |
|                                |                                                                                                                                                                                                                                                       | Carport:                          | 16'7" x 15'8" (5.05m x 4.78m)                                                                                                                                                                                                                                   |
|                                |                                                                                                                                                                                                                                                       | OTHER                             |                                                                                                                                                                                                                                                                 |
| Dining/Family Space:           | Space for table and chairs and sofas with double doors to                                                                                                                                                                                             | INFORMATION                       |                                                                                                                                                                                                                                                                 |
| Second Floor                   | balcony.                                                                                                                                                                                                                                              |                                   | Freehold (Please note there is a management company for the development with a monthly service charge of £30.00)                                                                                                                                                |
| Cloakroom:                     | Wash basin, w.c.                                                                                                                                                                                                                                      | Approximate Age:                  | 2005                                                                                                                                                                                                                                                            |
| Sitting Room:                  | 18'4" x 15'5" (5.59m x 4.70m) Hatch to loft space, double doors to balcony.                                                                                                                                                                           | Approximate Area:                 | 174.8sqm/1882sqft                                                                                                                                                                                                                                               |
| eg                             |                                                                                                                                                                                                                                                       | Sellers Position:                 | No forward chain                                                                                                                                                                                                                                                |
| Ground Floor                   |                                                                                                                                                                                                                                                       | Heating:                          | Gas central heating                                                                                                                                                                                                                                             |
| Inner Hallway:                 |                                                                                                                                                                                                                                                       | Windows:                          | UPVC double glazed windows                                                                                                                                                                                                                                      |
| Bedroom 1:                     | 15'6" x 15'6" (4.72m x 4.72m)                                                                                                                                                                                                                         | Loft Space:                       | Partially boarded with ladder and light connected                                                                                                                                                                                                               |
| En-suite:                      | 7'6" x 5'6" (2.29m x 1.68m) Suite comprising shower cubicle, wash basin, w.c., tiled walls.                                                                                                                                                           | Infant/Junior School:             | Otterbourne Primary School                                                                                                                                                                                                                                      |
| Bedroom 3:                     | 13'4" x 11'9" max (4.06m x 3.58m max)                                                                                                                                                                                                                 | Secondary School:<br>Council Tax: | Thornden Secondary School                                                                                                                                                                                                                                       |
| Cloakroom:                     |                                                                                                                                                                                                                                                       |                                   | Band E - £2,122.81 20/21                                                                                                                                                                                                                                        |
|                                | Wash basin, w.c.                                                                                                                                                                                                                                      | Local Council:                    | Eastleigh Borough Council - 02380 688000                                                                                                                                                                                                                        |
| Lower Ground Floor             |                                                                                                                                                                                                                                                       |                                   |                                                                                                                                                                                                                                                                 |
| Hallway:                       | Airing cupboard.                                                                                                                                                                                                                                      |                                   |                                                                                                                                                                                                                                                                 |
| Bedroom 2/Family<br>Room:      | 15'6" x 11'9" excluding recess (4.72m x 3.58m excluding recess) Double doors to rear garden.                                                                                                                                                          |                                   |                                                                                                                                                                                                                                                                 |
| Bedroom 4:                     | 11'10" x 11'6" (3.61m x 3.51m) Door to courtyard with timber deck.                                                                                                                                                                                    |                                   |                                                                                                                                                                                                                                                                 |