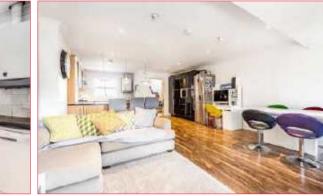

## 4 Avery Fields, Allbrook, Eastleigh, SO50 4BY

A wonderful townhouse forming part of this small exclusive gated development constructed in 2005 situated within the popular Allbrook area falling within the catchment for the highly regarded Thornden School. The property affords deceptively spacious accommodation arranged over several floors which in itself affords a degree of versatility and use of rooms. The hub of the house is the impressive 27'8" x 15'6" kitchen/dining/family space with further sitting room on the top floor measuring 18'4" x 15'5" both of which provide balconies with outstanding views to the rear. In addition the accommodation provides four bedrooms, en-suite shower room to the main bedroom together with bathroom and two cloakrooms. The rear garden measures approximately 50ft in length and affords a pleasant outlook over a wooded area. There is also the benefit of a carport to the front measuring 16'7" x 15'8".

| ACCOMMODATION                  |                                                                                                                                                                                                                                                       | Bathroom:                         | 6'9" x 6'2" (2.06m x 1.88m) Suite comprising bath, wash basin, w.c., tiled floor.                                                                                                                                                                               |
|--------------------------------|-------------------------------------------------------------------------------------------------------------------------------------------------------------------------------------------------------------------------------------------------------|-----------------------------------|-----------------------------------------------------------------------------------------------------------------------------------------------------------------------------------------------------------------------------------------------------------------|
| Ground Floor                   | Stairs to upper and lower levels.                                                                                                                                                                                                                     | OUTSIDE                           |                                                                                                                                                                                                                                                                 |
| Entrance Hall:                 |                                                                                                                                                                                                                                                       | Rear Garden: The<br>50f           | The property enjoys a rear garden measuring approximately 50ft in length with a patio adjoining the house leading onto a lawned area which in turn leads onto a two tiered deck ideal for outside entertaining affording a pleasant outlook over a wooded area. |
| First Floor                    |                                                                                                                                                                                                                                                       |                                   |                                                                                                                                                                                                                                                                 |
| Landing:                       | Stairs to upper first floor.                                                                                                                                                                                                                          |                                   |                                                                                                                                                                                                                                                                 |
| Kitchen/Dining/Family<br>Room: | 27'8" x 15'6" (8.43m x 4.72m) The kitchen area is fitted with a range of units and breakfast bar, electric oven and gas hob with extractor hood over, integrated fridge and freezer, space and plumbing for further appliances, boiler, open plan to: |                                   |                                                                                                                                                                                                                                                                 |
|                                |                                                                                                                                                                                                                                                       | Carport:                          | 16'7" x 15'8" (5.05m x 4.78m)                                                                                                                                                                                                                                   |
|                                |                                                                                                                                                                                                                                                       | OTHER                             |                                                                                                                                                                                                                                                                 |
| Dining/Family Space:           | Space for table and chairs and sofas with double doors to                                                                                                                                                                                             | INFORMATION                       |                                                                                                                                                                                                                                                                 |
| Second Floor                   | balcony.                                                                                                                                                                                                                                              |                                   | Freehold (Please note there is a management company for the development with a monthly service charge of £30.00)                                                                                                                                                |
| Cloakroom:                     | Wash basin, w.c.                                                                                                                                                                                                                                      | Approximate Age:                  | 2005                                                                                                                                                                                                                                                            |
| Sitting Room:                  | 18'4" x 15'5" (5.59m x 4.70m) Hatch to loft space, double doors to balcony.                                                                                                                                                                           | Approximate Area:                 | 174.8sqm/1882sqft                                                                                                                                                                                                                                               |
| eg                             |                                                                                                                                                                                                                                                       | Sellers Position:                 | No forward chain                                                                                                                                                                                                                                                |
| Ground Floor                   |                                                                                                                                                                                                                                                       | Heating:                          | Gas central heating                                                                                                                                                                                                                                             |
| Inner Hallway:                 |                                                                                                                                                                                                                                                       | Windows:                          | UPVC double glazed windows                                                                                                                                                                                                                                      |
| Bedroom 1:                     | 15'6" x 15'6" (4.72m x 4.72m)                                                                                                                                                                                                                         | Loft Space:                       | Partially boarded with ladder and light connected                                                                                                                                                                                                               |
| En-suite:                      | 7'6" x 5'6" (2.29m x 1.68m) Suite comprising shower cubicle, wash basin, w.c., tiled walls.                                                                                                                                                           | Infant/Junior School:             | Otterbourne Primary School                                                                                                                                                                                                                                      |
| Bedroom 3:                     | 13'4" x 11'9" max (4.06m x 3.58m max)                                                                                                                                                                                                                 | Secondary School:<br>Council Tax: | Thornden Secondary School                                                                                                                                                                                                                                       |
| Cloakroom:                     |                                                                                                                                                                                                                                                       |                                   | Band E - £2,122.81 20/21                                                                                                                                                                                                                                        |
|                                | Wash basin, w.c.                                                                                                                                                                                                                                      | Local Council:                    | Eastleigh Borough Council - 02380 688000                                                                                                                                                                                                                        |
| Lower Ground Floor             |                                                                                                                                                                                                                                                       |                                   |                                                                                                                                                                                                                                                                 |
| Hallway:                       | Airing cupboard.                                                                                                                                                                                                                                      |                                   |                                                                                                                                                                                                                                                                 |
| Bedroom 2/Family<br>Room:      | 15'6" x 11'9" excluding recess (4.72m x 3.58m excluding recess) Double doors to rear garden.                                                                                                                                                          |                                   |                                                                                                                                                                                                                                                                 |
| Bedroom 4:                     | 11'10" x 11'6" (3.61m x 3.51m) Door to courtyard with timber deck.                                                                                                                                                                                    |                                   |                                                                                                                                                                                                                                                                 |