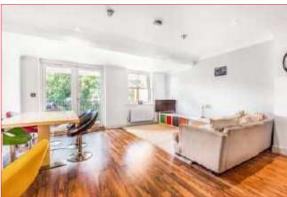

## 4 Avery Fields, Allbrook, Eastleigh, SO50 4BY

A wonderful townhouse forming part of this small exclusive gated development constructed in 2005 situated within the popular Allbrook area falling within the catchment for the highly regarded Thornden School. The property affords deceptively spacious accommodation arranged over several floors which in itself affords a degree of versatility and use of rooms. The hub of the house is the impressive 27'8" x 15'6" kitchen/dining/family space with further sitting room on the top floor measuring 18'4" x 15'5" both of which provide balconies with outstanding views to the rear. In addition the accommodation provides four bedrooms, en-suite shower room to the main bedroom together with bathroom and two cloakrooms. The rear garden measures approximately 50ft in length and affords a pleasant outlook over a wooded area. There is also the benefit of a carport to the front measuring 16'7" x 15'8".

| ACCOMMODATION                  |                                                                                                                                                                                                                                                       | Bathroom:                         | 6'9" x 6'2" (2.06m x 1.88m) Suite comprising bath, wash basin, w.c., tiled floor.                                                                                                                                                                               |
|--------------------------------|-------------------------------------------------------------------------------------------------------------------------------------------------------------------------------------------------------------------------------------------------------|-----------------------------------|-----------------------------------------------------------------------------------------------------------------------------------------------------------------------------------------------------------------------------------------------------------------|
| Ground Floor                   | Stairs to upper and lower levels.                                                                                                                                                                                                                     | OUTSIDE                           |                                                                                                                                                                                                                                                                 |
| Entrance Hall:                 |                                                                                                                                                                                                                                                       | Rear Garden: The<br>50f           | The property enjoys a rear garden measuring approximately 50ft in length with a patio adjoining the house leading onto a lawned area which in turn leads onto a two tiered deck ideal for outside entertaining affording a pleasant outlook over a wooded area. |
| First Floor                    |                                                                                                                                                                                                                                                       |                                   |                                                                                                                                                                                                                                                                 |
| Landing:                       | Stairs to upper first floor.                                                                                                                                                                                                                          |                                   |                                                                                                                                                                                                                                                                 |
| Kitchen/Dining/Family<br>Room: | 27'8" x 15'6" (8.43m x 4.72m) The kitchen area is fitted with a range of units and breakfast bar, electric oven and gas hob with extractor hood over, integrated fridge and freezer, space and plumbing for further appliances, boiler, open plan to: |                                   |                                                                                                                                                                                                                                                                 |
|                                |                                                                                                                                                                                                                                                       | Carport:                          | 16'7" x 15'8" (5.05m x 4.78m)                                                                                                                                                                                                                                   |
|                                |                                                                                                                                                                                                                                                       | OTHER                             |                                                                                                                                                                                                                                                                 |
| Dining/Family Space:           | Space for table and chairs and sofas with double doors to                                                                                                                                                                                             | INFORMATION                       |                                                                                                                                                                                                                                                                 |
| Second Floor                   | balcony.                                                                                                                                                                                                                                              |                                   | Freehold (Please note there is a management company for the development with a monthly service charge of £30.00)                                                                                                                                                |
| Cloakroom:                     | Wash basin, w.c.                                                                                                                                                                                                                                      | Approximate Age:                  | 2005                                                                                                                                                                                                                                                            |
| Sitting Room:                  | 18'4" x 15'5" (5.59m x 4.70m) Hatch to loft space, double doors to balcony.                                                                                                                                                                           | Approximate Area:                 | 174.8sqm/1882sqft                                                                                                                                                                                                                                               |
| eg                             |                                                                                                                                                                                                                                                       | Sellers Position:                 | No forward chain                                                                                                                                                                                                                                                |
| Ground Floor                   |                                                                                                                                                                                                                                                       | Heating:                          | Gas central heating                                                                                                                                                                                                                                             |
| Inner Hallway:                 |                                                                                                                                                                                                                                                       | Windows:                          | UPVC double glazed windows                                                                                                                                                                                                                                      |
| Bedroom 1:                     | 15'6" x 15'6" (4.72m x 4.72m)                                                                                                                                                                                                                         | Loft Space:                       | Partially boarded with ladder and light connected                                                                                                                                                                                                               |
| En-suite:                      | 7'6" x 5'6" (2.29m x 1.68m) Suite comprising shower cubicle, wash basin, w.c., tiled walls.                                                                                                                                                           | Infant/Junior School:             | Otterbourne Primary School                                                                                                                                                                                                                                      |
| Bedroom 3:                     | 13'4" x 11'9" max (4.06m x 3.58m max)                                                                                                                                                                                                                 | Secondary School:<br>Council Tax: | Thornden Secondary School                                                                                                                                                                                                                                       |
| Cloakroom:                     |                                                                                                                                                                                                                                                       |                                   | Band E - £2,122.81 20/21                                                                                                                                                                                                                                        |
|                                | Wash basin, w.c.                                                                                                                                                                                                                                      | Local Council:                    | Eastleigh Borough Council - 02380 688000                                                                                                                                                                                                                        |
| Lower Ground Floor             |                                                                                                                                                                                                                                                       |                                   |                                                                                                                                                                                                                                                                 |
| Hallway:                       | Airing cupboard.                                                                                                                                                                                                                                      |                                   |                                                                                                                                                                                                                                                                 |
| Bedroom 2/Family<br>Room:      | 15'6" x 11'9" excluding recess (4.72m x 3.58m excluding recess) Double doors to rear garden.                                                                                                                                                          |                                   |                                                                                                                                                                                                                                                                 |
| Bedroom 4:                     | 11'10" x 11'6" (3.61m x 3.51m) Door to courtyard with timber deck.                                                                                                                                                                                    |                                   |                                                                                                                                                                                                                                                                 |