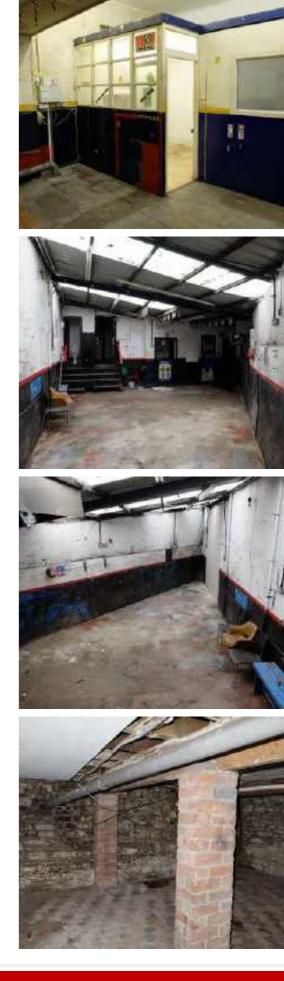

## £10,000

An opportunity to lease this spacious ground floor shop unit situated in the centre of busy Holton Road thoroughfare; Barry towns' main shopping centre. Electric security shutters to the rear front. The unit comprises; double shop front, large basement and rear secure yard with street access. Total floor area approx. 850 sq ft. Available immediately. Flexible terms may apply.