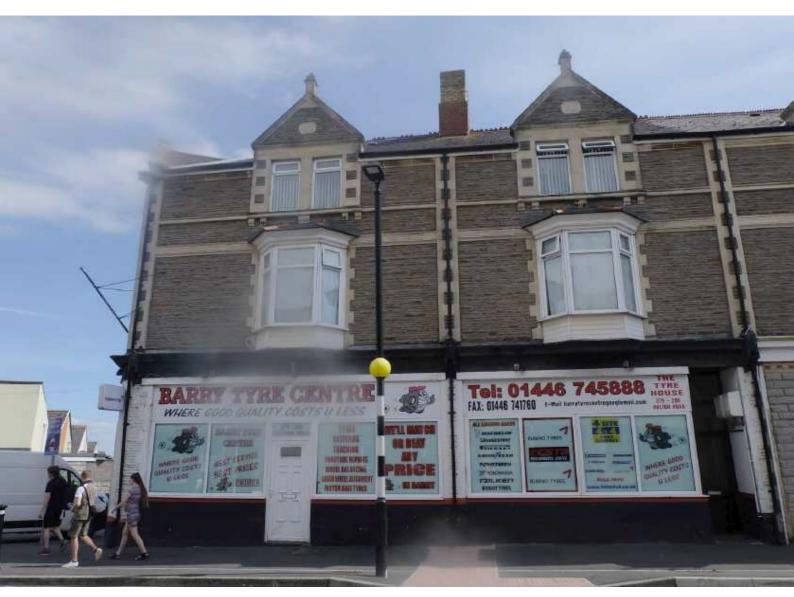

## 280 Holton Road, Barry

## £10,000

An opportunity to lease this spacious ground floor shop unit situated in the centre of busy Holton Road thoroughfare; Barry towns' main shopping centre. Electric security shutters to the rear front. The unit comprises; double shop front, large basement and rear secure yard with street access. Total floor area approx. 850 sq ft. Available immediately. Flexible terms may apply.