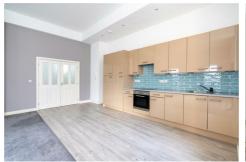

The accommodation comprises; communal entrance, private hallway, large open plan lounge kitchen, master bedroom with en suite, second bedroom, and bathroom.

The property also benefits from double glazing, gas central heating, and allocated parking.