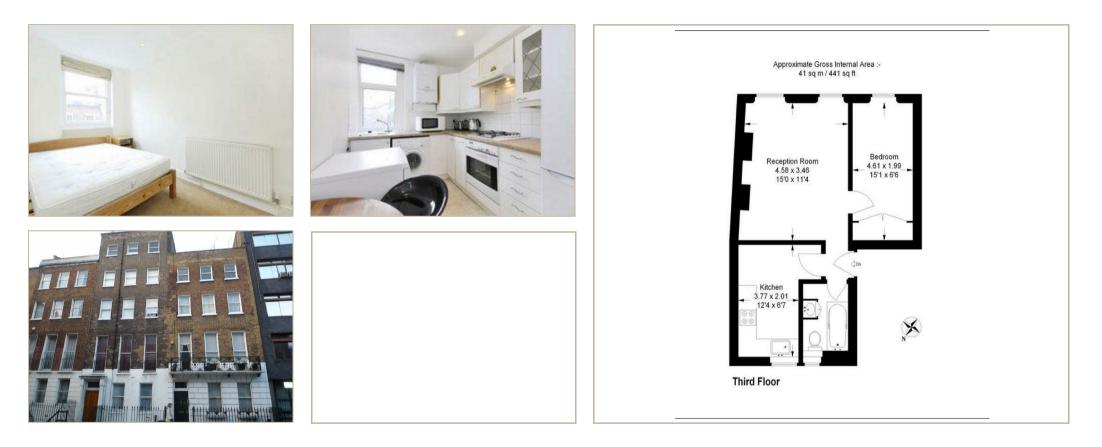

## Description

A one bedroom, fully furnished apartment located moments from Marble Arch tube station and Bond Street Station. It is also located a stones throw away from Oxford Street Portman square and Sellfridges. The property has been recently refurbished throughout and has plenty of natural light. Comprising, reception room, fully equipped kitchen, bathroom and bedroom. FREE European satellite