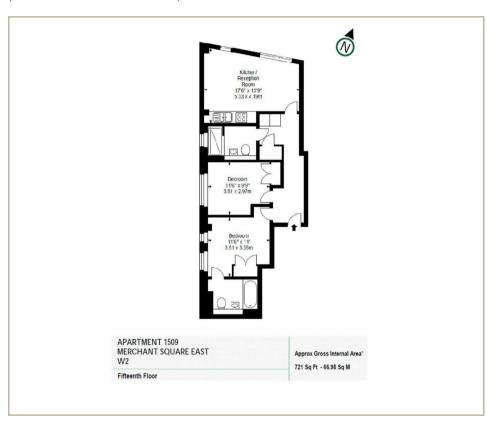

## Description

We are pleased to offer this two bedroom / two bathroom (721 sq ft /66.98 sqm) apartment situated on the 15th floor of this fabulous development in the very popular Merchant Square.

Building features include 24 hour concierge, lift service, and secure underground parking. The managing