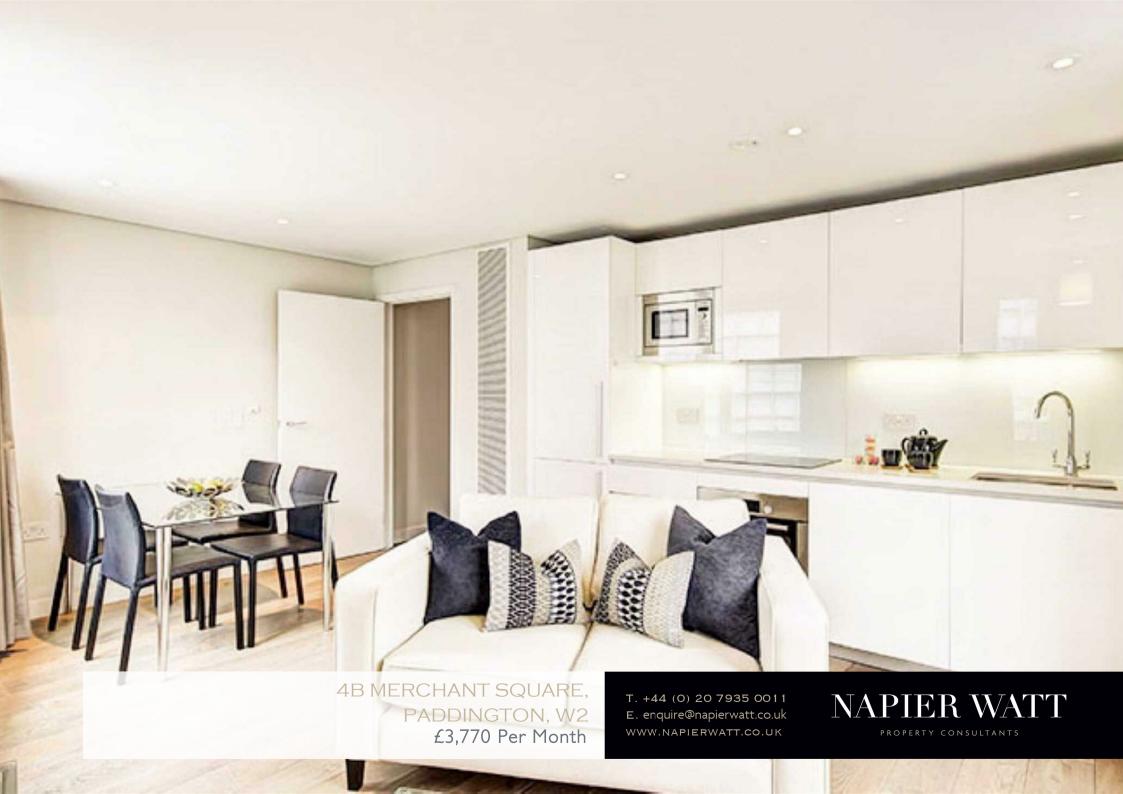

## Description

We are pleased to offer this two bedroom / two bathroom (721 sq ft /66.98 sqm) apartment situated on the 15th floor of this fabulous development in the very popular Merchant Square.

Building features include 24 hour concierge, lift service, and secure underground parking. The managing

agents also offer exclusive deals and discounts in local restaurants and gyms specifically to 4B Merchant square tenants.

Living in this building offers easy access to superb transport links such as Paddington Train Station (Bakerloo, Hammersmith & City, Circle, District lines and Heathrow) Edgware Road (Circle, District and Bakerloo lines).