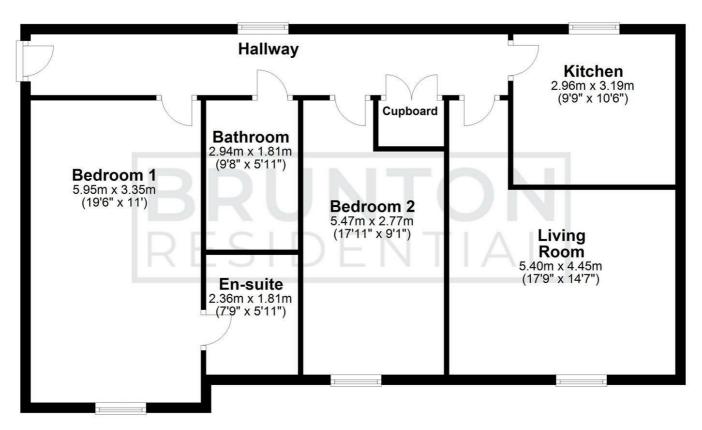

### Floor Plan

**Top Floor** Approx. 86.8 sq. metres (934.3 sq. feet)

All measurements are approximate and are for illustration only. Plan produced using PlanUp.

These particulars, whilst believed to be accurate are set out as a general outline only for guidance and do not constitute any part of an offer or contract. Intending purchasers should not rely on them as statements of representation of fact, but must satisfy themselves by inspection or otherwise as to their accuracy. No person in this firms employment has the authority to make or give any representation or warranty in respect of the property.

### Livingroom

17'8" x 15'4" (5.40 x 4.69)

### kitchen

9'8" x 10'5" (2.96 x 3.19)

#### Bedroom 1

19'6" x 10'11" (5.95 x 3.35)

#### Ensuite

8'1" x 5'11" (2.48 x 1.81)

#### Bedroom 2

17'8" x 9'1" (5.40 x 2.77)

#### Bathroom

9'7" x 5'11" (2.94 x 1.81)