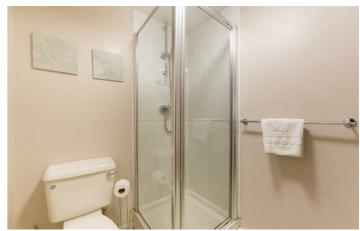

#### Ensuite

8'1" x 5'11" (2.48 x 1.81)

#### Bathroom

9'7" x 5'11" (2.94 x 1.81)