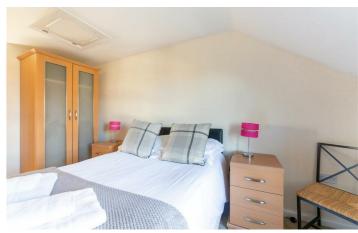

#### Bedroom 1

19'6" x 10'11" (5.95 x 3.35)

#### Bedroom 2

17'8" x 9'1" (5.40 x 2.77)