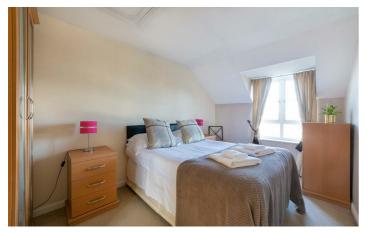

#### Bedroom 1

19'6" x 10'11" (5.95 x 3.35)

#### Bedroom 2

17'8" x 9'1" (5.40 x 2.77)