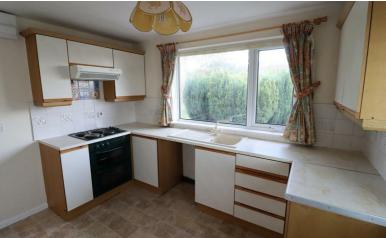

## Philip Martin

**LETTINGS LIMITED** 







HIGH VIEW CRESCENT, BLACKWATER £795 PCM

## 19 High View Crescent, Blackwater, Truro, Cornwall, TR4 8EN

A well presented detached bungalow situated on a large corner plot in a popular residential location within the village. Hallway, lounge, kitchen/breakfast room, conservatory, 2 bedrooms and shower room. Oil fired central heating, double glazed windows, garage and parking. No dogs but 1 cat considered.

- Oil Fired Central Heating
- No dogs but 1 cat considered
- Available Immediately
- Council Tax Band C
- Large Gardens

- Double Glazed Windows
- Garage and Parking
- Deposit £917
- FPC D
- Convenient Village Location

HALLWAY

LOUNGE

KITCHEN

Conservatory

BEDROOM 1

BEDROOM 2

SHOWER ROOM

## Credit References and Deposit

Prospective tenants will be required to complete an appli