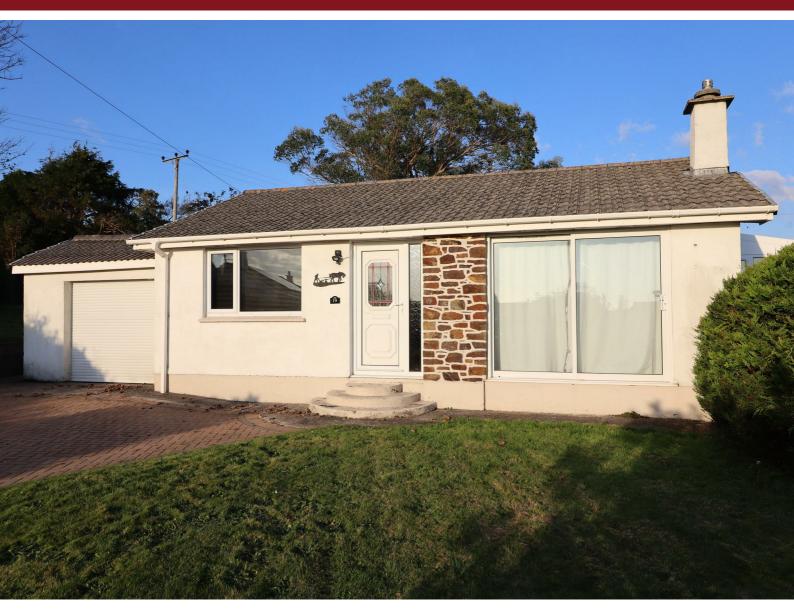

## 19 High View Crescent, Blackwater, Truro, Cornwall, TR4 8EN

A well presented detached bungalow situated on a large corner plot in a popular residential location within the village. Hallway, lounge, kitchen/breakfast room, conservatory, 2 bedrooms and shower room. Oil fired central heating, double glazed windows, garage and parking. No dogs but 1 cat considered.

- Oil Fired Central Heating
- No dogs but 1 cat considered
- Available Immediately
- Council Tax Band C
- Large Gardens

- Double Glazed Windows
- Garage and Parking
- Deposit £917
- FPC D
- Convenient Village Location