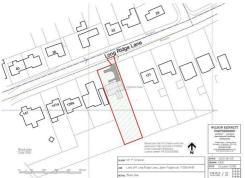

# Stephensons

Long Ridge Lane, Upper Poppleton, York Price On Application

\*\*\*\* FOR SALE BY INFORMAL TENDER - CLOSING DATE FOR OFFERS IS FRIDAY 04 DECEMBER 2020\*\*\*\*

A quite outstanding single building plot situated within this most sought after village with outline planning consent for a single detached dwelling.

## **Planning**

By decision number 18/02427/OUT dated 7th November 2018, outline planning consent has been granted for the erection of a single detached dwelling with means of access included.