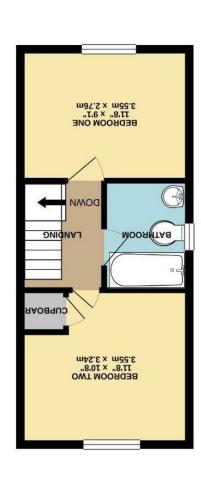

TOTAL FLOOR AREA: 631 sq.ft (58.6 sq.m.) approx.

12T FLOOR 317 spprox.

GROUND FLOOR 314 sq.ft. (29.2 sq.m.) approx.

Well presented throughout and recently fully re-decorated, the property is in move-in condition and offers spacious, light and airy living space. An entrance hall leads to a great sized reception room with feature fireplace and kitchen which is fitted with a range of units, appliances and with space for a dining table. To the first floor are two double bedrooms and house bathroom.