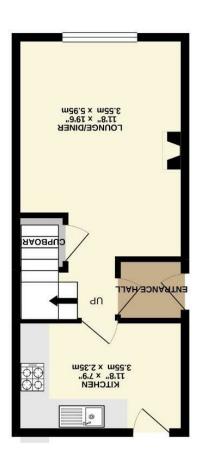

TOTAL FLOOR AREA: 631 sq.ft (58.6 sq.m.) approx.

12T FLOOR 317 spprox.

GROUND FLOOR 314 sq.ft. (29.2 sq.m.) approx.

Well presented throughout and recently fully re-decorated, the property is in move-in condition and offers spacious, light and airy living space. An entrance hall leads to a great sized reception room with feature fireplace and kitchen which is fitted with a range of units, appliances and with space for a dining table. To the first floor are two double bedrooms and house bathroom.