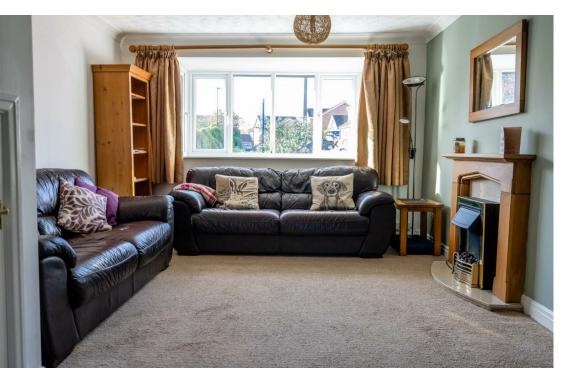

Well presented throughout and recently fully re-decorated, the property is in move-in condition and offers spacious, light and airy living space. An entrance hall leads to a great sized reception room with feature fireplace and kitchen which is fitted with a range of units, appliances and with space for a dining table. To the first floor are two double bedrooms and house bathroom.