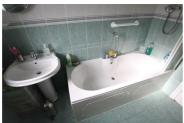

# **Bathroom** 8'1" × 7'10" (2.48m × 2.4m)

Matching three-piece suite - bath with overhead shower, WC & basin.