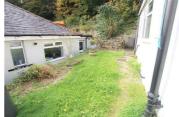

# Garden

Lawned garden to the side and a smaller paved area with a shed to the rear.

The property also has a small seating area to the front ideal for taking in the view.