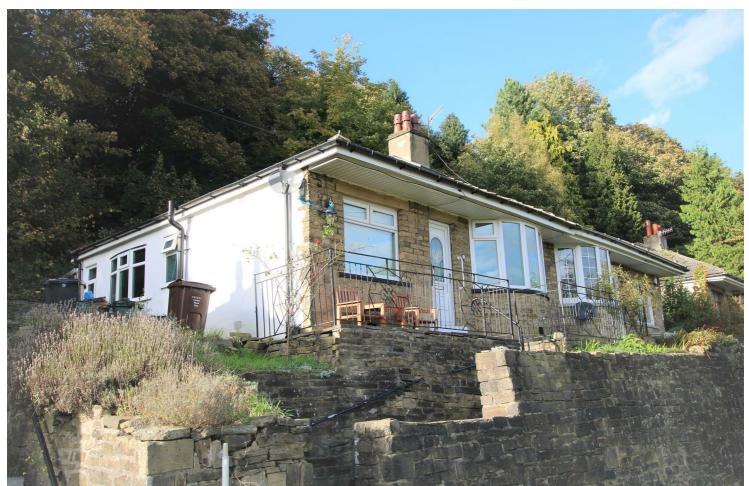

# 60 Baildon Road, Baildon, Shipley, West Yorkshire, BD17 6AG Guide Price £115,000

\*\*TWO BEDROOMS\*\* \*\*INVESTMENT OPPORTUNITY\*\* \*\*POPULAR RESIDENTIAL AREA\*\*

GUIDE PRICE £115,000 - £125,000

HAMILTON BOWER are pleased to offer FOR SALE this two bedroom semi-detached bungalow, in need of some modernisation and located in the popular residential area of Baildon. Early viewing is highly recommended to fully appreciate all this property has to offer. Briefly comprising - Living room, master bedroom, house bathroom, kitchen with dining area, bedroom two, loft conversion with occasional room and gardens to side and rear.

# Garden

Lawned garden to the side and a smaller paved area with a shed to the rear.

The property also has a small seating area to the front ideal for taking in the view.