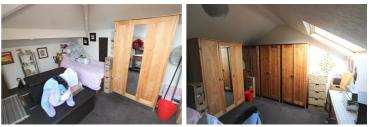

# **Converted Loft** 11'6" × 12'8" (3.52m × 3.88m)

Loft with occasional room and eaves storage both sides. The room can be accessed via the loft ladder into the entrance hall.