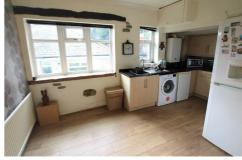

### **Kitchen / Diner** 12'3" × 14'5" (3.75m × 4.4m)

Open-plan kitchen with large dining area and access to the rear garden.

Kitchen includes - hob with oven & grill, sink with drainer and matching wall and base units.