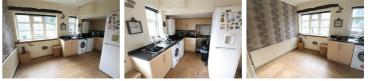

### **Kitchen / Diner** 12'3" × 14'5" (3.75m × 4.4m)

Open-plan kitchen with large dining area and access to the rear garden.

Kitchen includes - hob with oven & grill, sink with drainer and matching wall and base units.