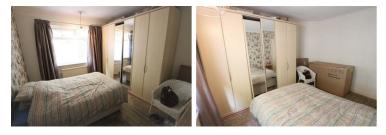

### **Bedroom 1** 10'11" × 12'4" (3.35m × 3.77m)

Master bedroom overlooking the rear, with space for wardrobes and dressing.

#### **Bedroom 2** 8'1" × 9'5" (2.48m × 2.88m)

Second double bedroom, overlooking the front located alongside the house bathroom.