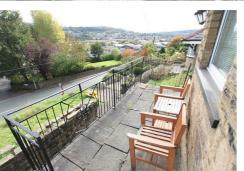

# Garden

Lawned garden to the side and a smaller paved area with a shed to the rear.

The property also has a small seating area to the front ideal for taking in the view.