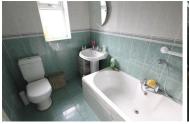

# **Bathroom** 8'1" × 7'10" (2.48m × 2.4m)

Matching three-piece suite - bath with overhead shower, WC & basin.