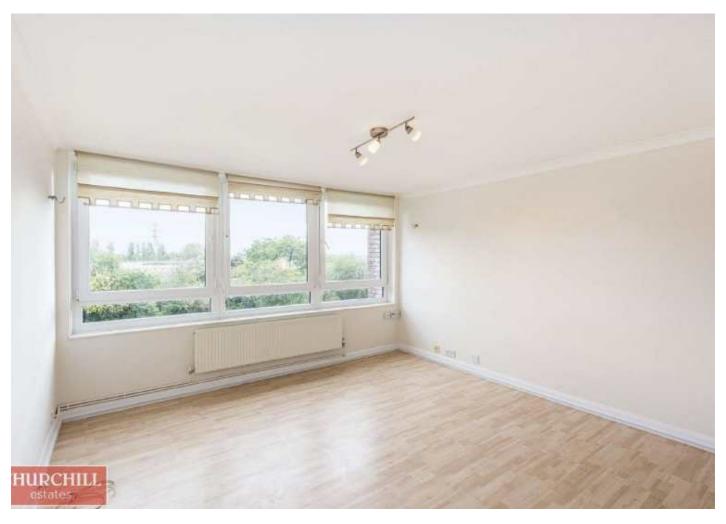

The property which measures in excess of 550sq ft, benefits from a generous sized rooms including a 17ft lounge which is flooded with natural light via the full width windows and also a well throughout kitchen diner opening up onto the balcony where you can enjoy a well earned glass of wine watching the barges pass by.