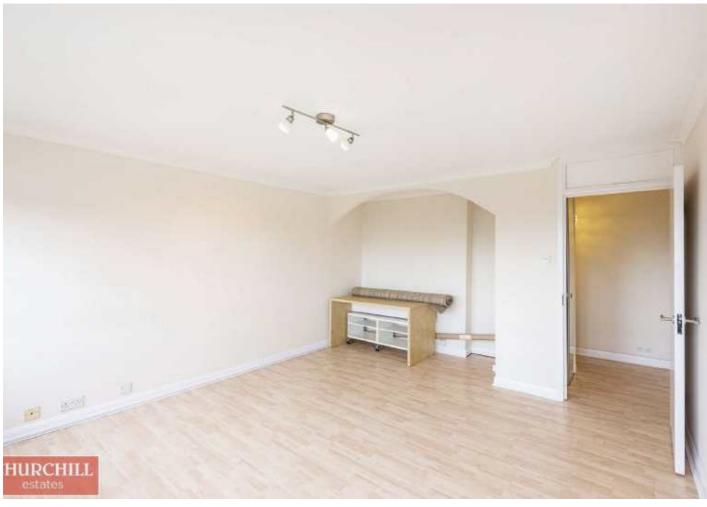

The property which measures in excess of 550sq ft, benefits from a generous sized rooms including a 17ft lounge which is flooded with natural light via the full width windows and also a well throughout kitchen diner opening up onto the balcony where you can enjoy a well earned glass of wine watching the barges pass by.