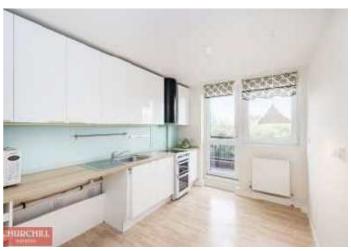

The property which measures in excess of 550sq ft, benefits from a generous sized rooms including a 17ft lounge which is flooded with natural light via the full width windows and also a well throughout kitchen diner opening up onto the balcony where you can enjoy a well earned glass of wine watching the barges pass by.