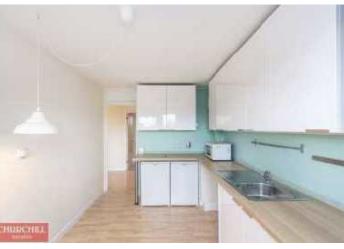

The property which measures in excess of 550sq ft, benefits from a generous sized rooms including a 17ft lounge which is flooded with natural light via the full width windows and also a well throughout kitchen diner opening up onto the balcony where you can enjoy a well earned glass of wine watching the barges pass by.