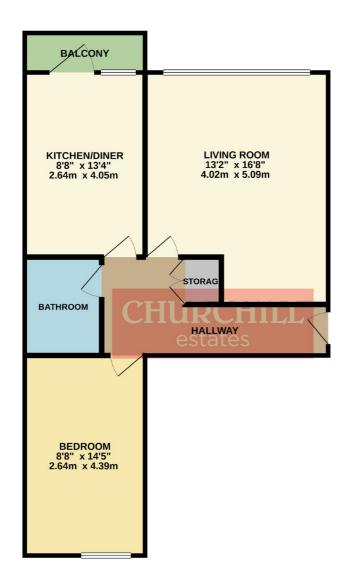

## GROUND FLOOR 570 sq.ft. (52.9 sq.m.) approx.

TOTAL FLOOR AREA: 570 sq.ft. (52.9 sq.m.) approx

Whilst every attempt has been made to ensure the accuracy of the floorplan contained here, measurements of doors, windows, rooms and any other items are approximate and no responsibility is taken for any error, omission or mis-statement. This plan is for illustrative purposes only and should be used as such by any prospective purchaser. The services, systems and appliances shown have not been tested and no guarantee as to their operation of efficiency can be given.