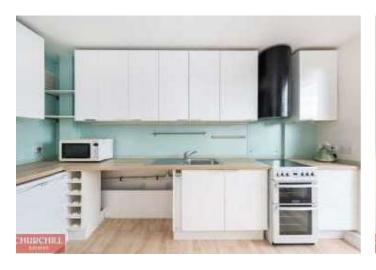

The property which measures in excess of 550sq ft, benefits from a generous sized rooms including a 17ft lounge which is flooded with natural light via the full width windows and also a well throughout kitchen diner opening up onto the balcony where you can enjoy a well earned glass of wine watching the barges pass by.