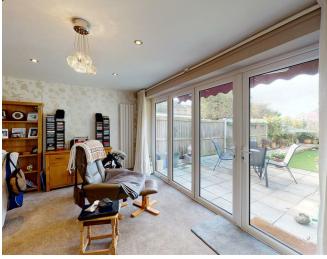

## **ABOUT**

Extended and lovingly refurbished is the best way to describe this beautiful home.

Upon entering this home via the entrance porch to hallway, you have on the right a study/third bedroom and to the left a large living space, incorporating: lounge area to the front with dining room section complete with bifold doors to the garden, adjacent to this is the extended kitchen space with integrated appliances, there is also a utility room and separate WC too all on the ground floor.

## **DESCRIPTION**

Entrance

Porch

Hallway

Lounge Space 13'7 x 12'4 (4.14m x 3.76m)

Dining Space 15'5 x 9'9 (4.70m x 2.97m)

Kitchen 18'3 x 8'9 (5.56m x 2.67m)

Utility Room 6'7 x 5'4 (2.01m x 1.63m)