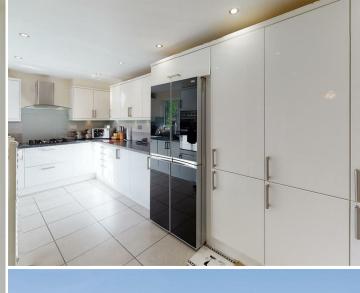

## **DESCRIPTION**

Entrance

Porch

Hallway

Lounge Space 13'7 x 12'4 (4.14m x 3.76m)

Dining Space 15'5 x 9'9 (4.70m x 2.97m)

Kitchen 18'3 x 8'9 (5.56m x 2.67m)

Utility Room 6'7 x 5'4 (2.01m x 1.63m)