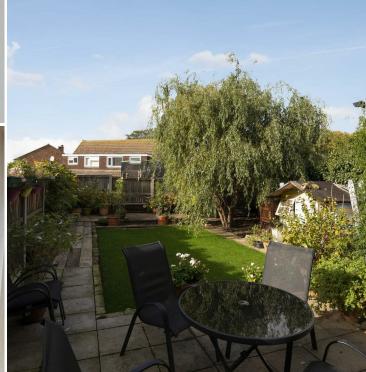

nd recreational opportunities in the area include: a leisure centre at Ramsgate, golf at North Foreland Golf Club, the championship golf courses of Royal St Georges and Princes in Sandwich, various sports clubs in the area including Broadstairs Sailing Club, cliff top and beach walking, horse riding and bowls clubs.

## **DESCRIPTION**

Entrance

Porch

Hallway

Lounge Space 13'7 x 12'4 (4.14m x 3.76m)

Dining Space 15'5 x 9'9 (4.70m x 2.97m)

Kitchen 18'3 x 8'9 (5.56m x 2.67m)

Utility Room 6'7 x 5'4 (2.01m x 1.63m)

Downstairs WC

Study/Bedroom Three 8'9 x 6'7 (  $2.67m \times 2.01m$  )

First Floor Hallway

Bedroom One 15'4 x 13'0 (4.67m x 3.96m)

Bedroom Two 9'2 x 9'1 (2.79m x 2.77m)

Shower Room 6'1 x 6'1 (1.85m x 1.85m)

External

Rear Garden

Front Garden

Off Road Parking