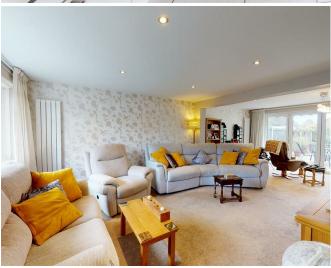

## **ABOUT**

Extended and lovingly refurbished is the best way to describe this beautiful home.

Upon entering this home via the entrance porch to hallway, you have on the right a study/third bedroom and to the left a large living space, incorporating: lounge area to the front with dining room section complete with bifold doors to the garden, adjacent to this is the extended kitchen space with integrated appliances, there is also a utility room and separate WC too all on the ground floor.

## **DESCRIPTION**

Entrance

Porch

Hallway

Lounge Space 13'7 x 12'4 (4.14m x 3.76m)

Dining Space 15'5 x 9'9 (4.70m x 2.97m)

Kitchen 18'3 x 8'9 (5.56m x 2.67m)

Utility Room 6'7 x 5'4 (2.01m x 1.63m)