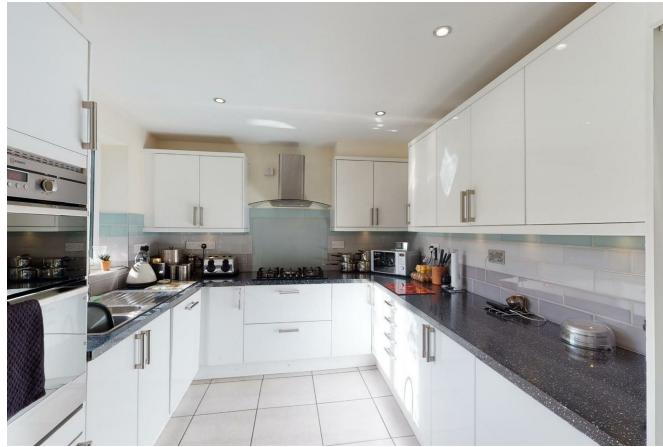

## **DESCRIPTION**

Entrance

Porch

Hallway

Lounge Space 13'7 x 12'4 (4.14m x 3.76m)

Dining Space 15'5 x 9'9 (4.70m x 2.97m)

Kitchen 18'3 x 8'9 (5.56m x 2.67m)

Utility Room 6'7 x 5'4 (2.01m x 1.63m)