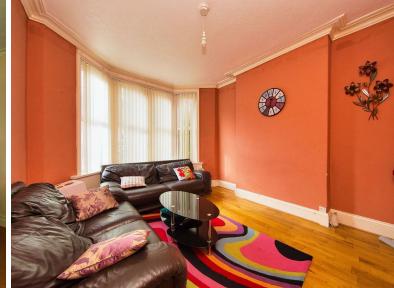

Entrance Hall

Lounge

3.50m x 4.16m (11'5" x 13'7")

Sitting Room

3.05m x 3.82m (10'0" x 12'6")

Lean to

Reception Three

3.18m x 4.32m (10'5" x 14'2")