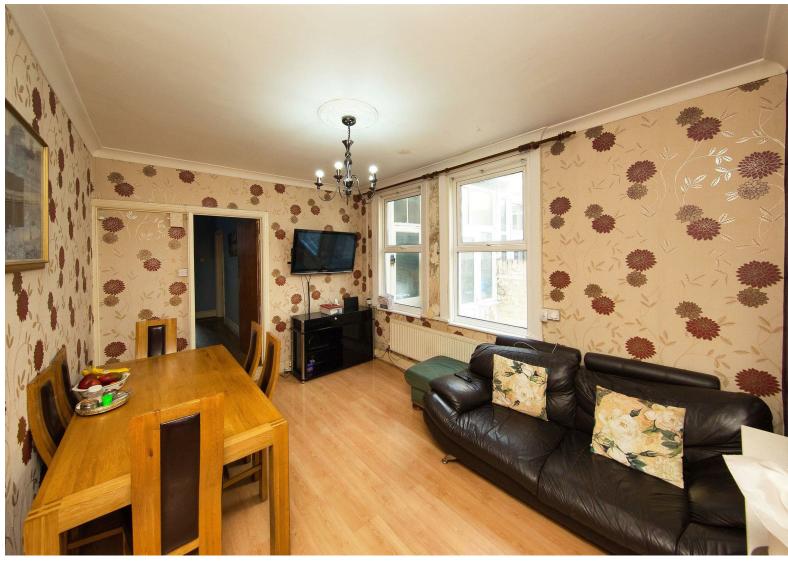

Entrance Hall

Lounge

3.50m x 4.16m (11'5" x 13'7")

Sitting Room

3.05m x 3.82m (10'0" x 12'6")

Lean to

Reception Three

3.18m x 4.32m (10'5" x 14'2")

Offered to market is this spacious 4 bedroom family home in the popular Roath area of Cardiff. Located on ROATH COURT ROAD, you are conveniently placed for local restaurants & shops on Wellfield & Albany road, as well as local parks and Schools such as Marlbrough Primary. The property requires cosmetic updating throughout, but offers scope to put your own stamp on the house, and potential to extend. The accommodation comprises period entrance hall, lounge, sitting room, breakfast room and kitchen to ground floor. Upstairs there are 4 bedrooms and family bathroom. Outside is a rear enclosed garden with rear access.