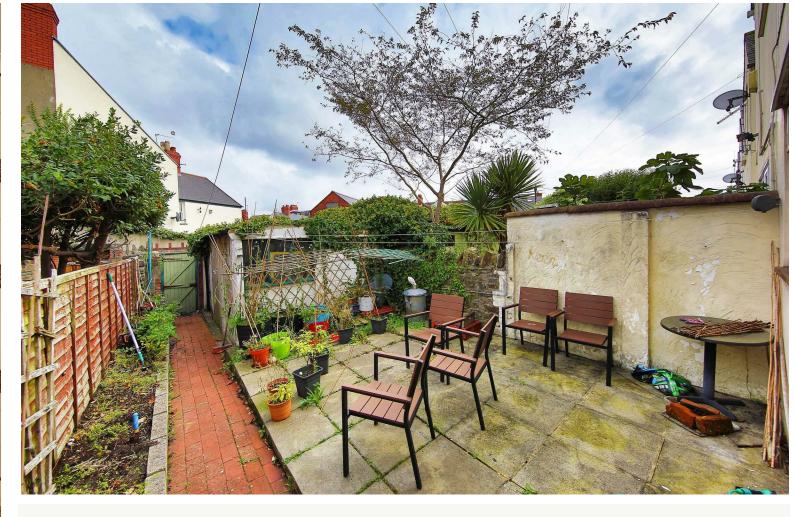

Bedroom Three

3.21m x 3.23m (10'6" x 10'7")

Bathroom

2.31m max x 2.13m (7'6" max x 6'11")

Garden

Tenure

**School Catchment** 

Garage

Offered to market is this spacious 4 bedroom family home in the popular Roath area of Cardiff. Located on ROATH COURT ROAD, you are conveniently placed for local restaurants & shops on Wellfield & Albany road, as well as local parks and Schools such as Marlbrough Primary. The property requires cosmetic updating throughout, but offers scope to put your own stamp on the house, and potential to extend. The accommodation comprises period entrance hall, lounge, sitting room, breakfast room and kitchen to ground floor. Upstairs there are 4 bedrooms and family bathroom. Outside is a rear enclosed garden with rear access.