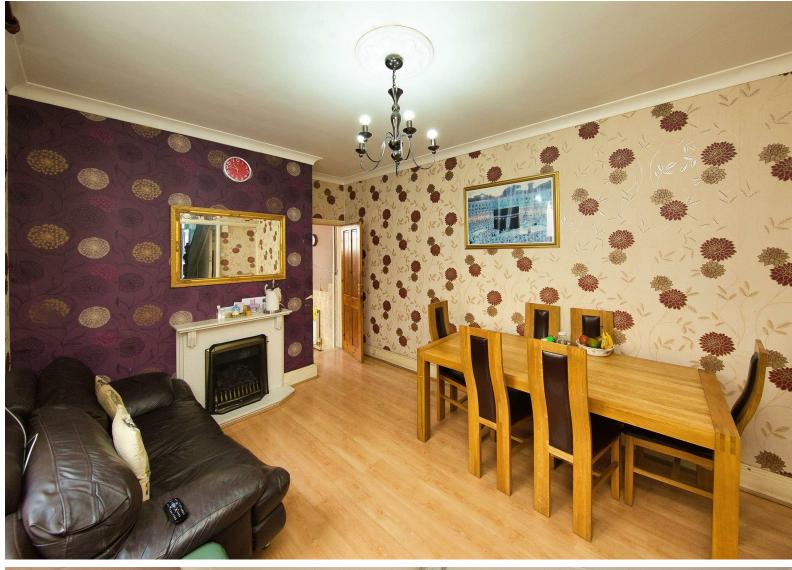

Entrance Hall

Lounge

3.50m x 4.16m (11'5" x 13'7")

Sitting Room

3.05m x 3.82m (10'0" x 12'6")

Lean to

Reception Three

3.18m x 4.32m (10'5" x 14'2")

Offered to market is this spacious 4 bedroom family home in the popular Roath area of Cardiff. Located on ROATH COURT ROAD, you are conveniently placed for local restaurants & shops on Wellfield & Albany road, as well as local parks and Schools such as Marlbrough Primary. The property requires cosmetic updating throughout, but offers scope to put your own stamp on the house, and potential to extend. The accommodation comprises period entrance hall, lounge, sitting room, breakfast room and kitchen to ground floor. Upstairs there are 4 bedrooms and family bathroom. Outside is a rear enclosed garden with rear access.